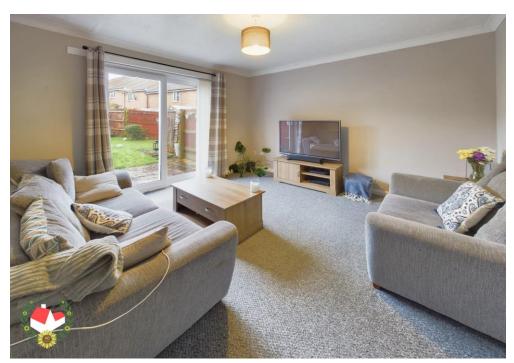

# **The Property**

Two Bedroom End-Terraced House With Two Parking Spaces Located In Azalea Gardens, Quedgeley With No Onward Chain!

The accommodation comprises of; Entrance hall, kitchen & living/dining room.

Hallway 9' 2" x 5' 10" (2.79m x 1.78m)

**Kitchen** 9' 4" x 6' 4" (2.84m x 1.93m)

**Living/Dining Room** 12' 7" x 12' 6" (3.83m x 3.81m)

**Landing** 5' 10" x 5' 8" (1.78m x 1.73m)

**Bedroom One** 9' 10" x 9' 4" (2.99m x 2.84m)