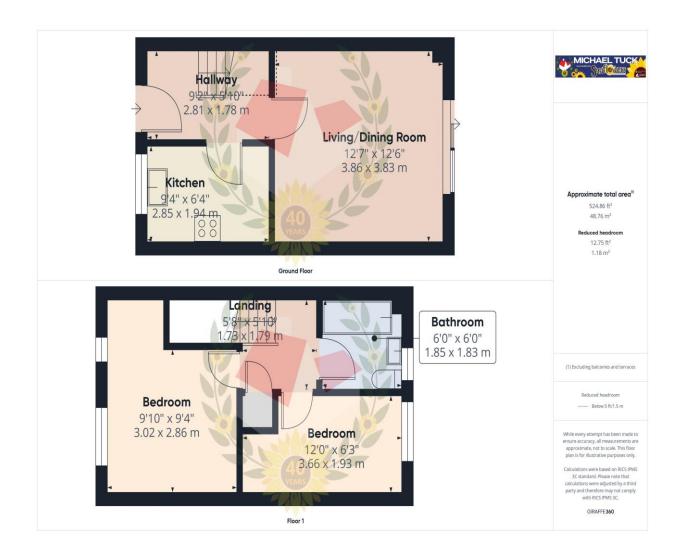

Hallway 9' 2" x 5' 10" (2.79m x 1.78m)

**Kitchen** 9' 4" x 6' 4" (2.84m x 1.93m)

**Living/Dining Room** 12' 7" x 12' 6" (3.83m x 3.81m)

**Landing** 5' 10" x 5' 8" (1.78m x 1.73m)

**Bedroom One** 9' 10" x 9' 4" (2.99m x 2.84m)

**Bedroom Two** 12' 0" x 6' 3" (3.65m x 1.90m)

**Bathroom** 6' 0" x 6' 0" (1.83m x 1.83m)

Rear Garden

**Parking** 