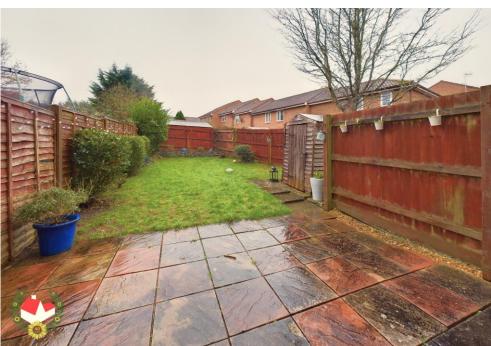

### **Features**

- \*Upvc Double Glazing
- \* No Onward Chain
- \*Large Enclose Rear Garden
- \*Gas Central Heating
- \*No Through Road
- \* Two Bedrooms
- \*Two Parking Spaces
- \* Energy Rating C

On the top floor we have; Two DOUBLE bedrooms & family bathroom.

Further benefits include; Gas central heating, upvc double glazing and a large enclosed rear garden.

This property would make an ideal first time buy or investment.

**Bedroom Two** 12' 0" x 6' 3" (3.65m x 1.90m)

**Bathroom** 6' 0" x 6' 0" (1.83m x 1.83m)

Rear Garden

**Parking** 