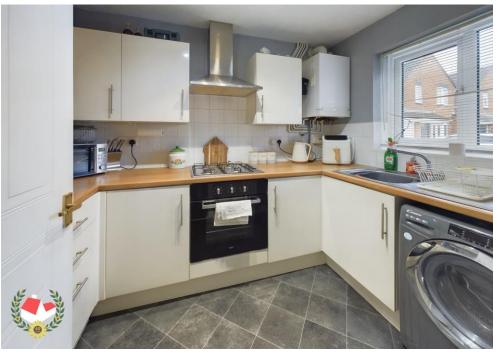

# **The Property**

Two Bedroom End-Terraced House With Two Parking Spaces Located In Azalea Gardens, Quedgeley With No Onward Chain!

The accommodation comprises of; Entrance hall, kitchen & living/dining room.

Hallway 9' 2" x 5' 10" (2.79m x 1.78m)

**Kitchen** 9' 4" x 6' 4" (2.84m x 1.93m)

**Living/Dining Room** 12' 7" x 12' 6" (3.83m x 3.81m)

**Landing** 5' 10" x 5' 8" (1.78m x 1.73m)

**Bedroom One** 9' 10" x 9' 4" (2.99m x 2.84m)