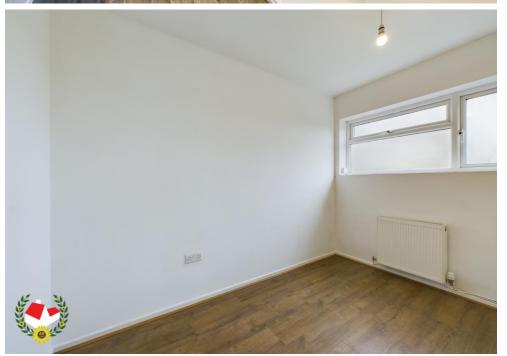

### **Entrance Porch**

**Entrance Hall** 

**Kitchen** 8' 11" x 7' 5" (2.72m x 2.26m)

**Shower Room** 7' 1" x 5' 4" (2.16m x 1.62m)

**Lounge/Diner** 19' 5" x 11' 1" (5.91m x 3.38m)

**Bedroom 1** 10' 2" x 9' 10" (3.10m x 2.99m)

**Bedroom 2** 9' 10" x 6' 0" (2.99m x 1.83m)