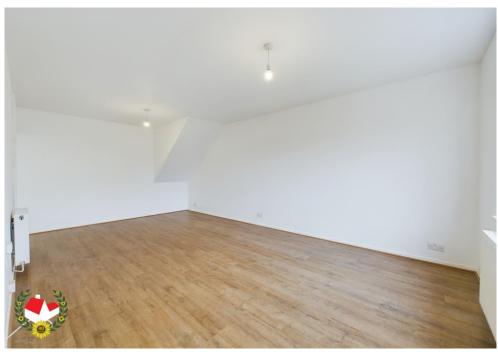

### **Entrance Porch**

**Entrance Hall** 

**Kitchen** 8' 11" x 7' 5" (2.72m x 2.26m)

**Shower Room** 7' 1" x 5' 4" (2.16m x 1.62m)

**Lounge/Diner** 19' 5" x 11' 1" (5.91m x 3.38m)

**Bedroom 1** 10' 2" x 9' 10" (3.10m x 2.99m)