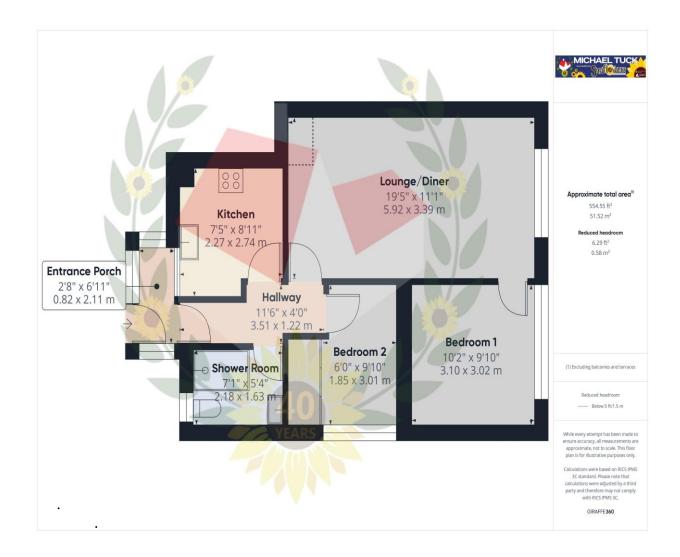

## The Property

Two Bedroom Ground Floor Maisonette In Upton St. Leonards A fantastic opportunity for buy to let investors and first time buyers. This brilliant Maisonette is situated on a quiet and popular road in the ever sought after village of Upton St. Leonards. In brief the property comprises of; entrance porch, entrance hall, kitchen, modern fitted shower room, spacious lounge and two bedrooms. Further benefits include; upvc double glazing, built in wardrobe, garage and off road parking! Potential Rental value of £900 PCM. Please contact Michael Tuck Lettings in Abbeymead for more details. To avoid missing out on this fantastic property call us today on 01452 612020 to book your viewing.

### **Entrance Porch**

**Entrance Hall** 

**Kitchen** 8' 11" x 7' 5" (2.72m x 2.26m)

**Shower Room** 7' 1" x 5' 4" (2.16m x 1.62m)

**Lounge/Diner** 19' 5" x 11' 1" (5.91m x 3.38m)

**Bedroom 1** 10' 2" x 9' 10" (3.10m x 2.99m)

**Bedroom 2** 9' 10" x 6' 0" (2.99m x 1.83m)