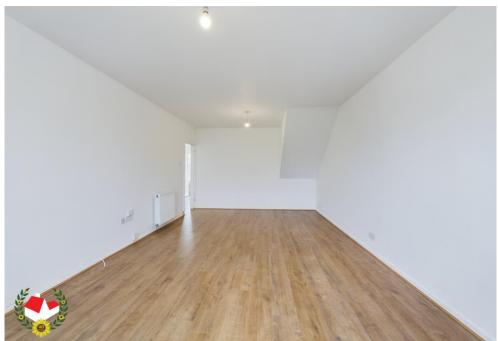

### **Entrance Porch**

**Entrance Hall** 

**Kitchen** 8' 11" x 7' 5" (2.72m x 2.26m)

**Shower Room** 7' 1" x 5' 4" (2.16m x 1.62m)

**Lounge/Diner** 19' 5" x 11' 1" (5.91m x 3.38m)

**Bedroom 1** 10' 2" x 9' 10" (3.10m x 2.99m)