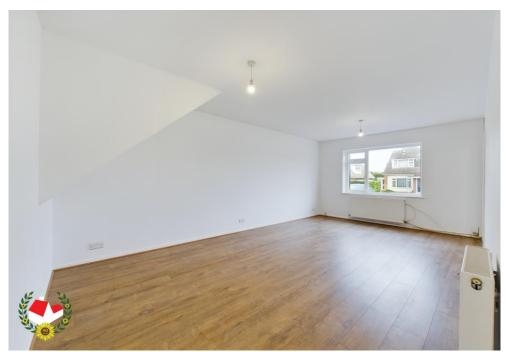

### **Entrance Porch**

**Entrance Hall** 

**Kitchen** 8' 11" x 7' 5" (2.72m x 2.26m)

**Shower Room** 7' 1" x 5' 4" (2.16m x 1.62m)

**Lounge/Diner** 19' 5" x 11' 1" (5.91m x 3.38m)

**Bedroom 1** 10' 2" x 9' 10" (3.10m x 2.99m)