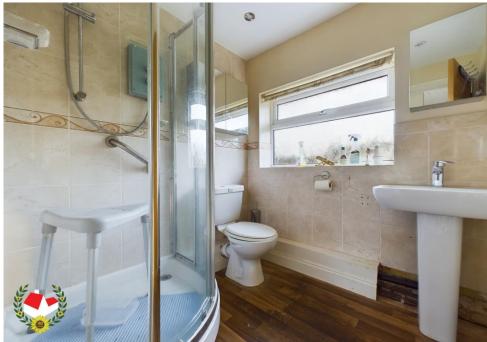

**First Floor Landing** 

**Bedroom 1** 9' 10" x 11' 9" (2.99m x 3.58m)

**Bedroom 2** 13' 3" x 9' 2" (4.04m x 2.79m)

**Family Bathroom** 5' 8" x 6' 2" (1.73m x 1.88m)