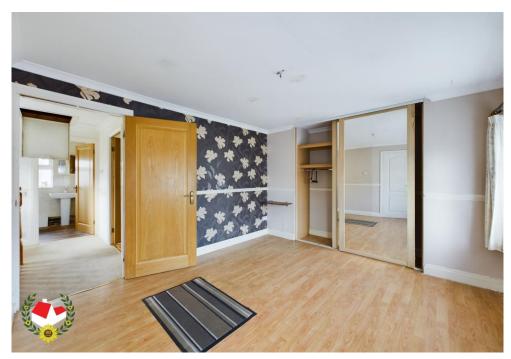

**First Floor Landing** 

**Bedroom 1** 9' 10" x 11' 9" (2.99m x 3.58m)

**Bedroom 2** 13' 3" x 9' 2" (4.04m x 2.79m)

**Family Bathroom** 5' 8" x 6' 2" (1.73m x 1.88m)