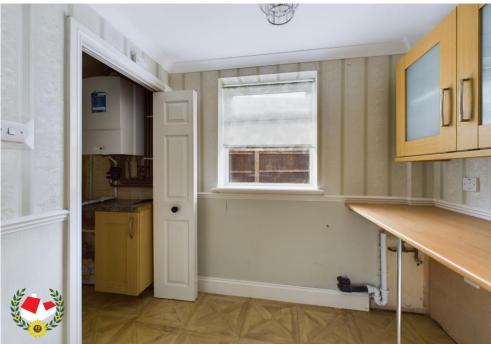

## **Entrance Porch**

Hallway

**Lounge** 16' 1" x 12' 0" (4.90m x 3.65m)

**Dining Room** 6' 10" x 10' 6" (2.08m x 3.20m)

**Utility room** 6' 11" x 4' 4" (2.11m x 1.32m)

**Kitchen** 5' 11" x 13' 7" (1.80m x 4.14m)