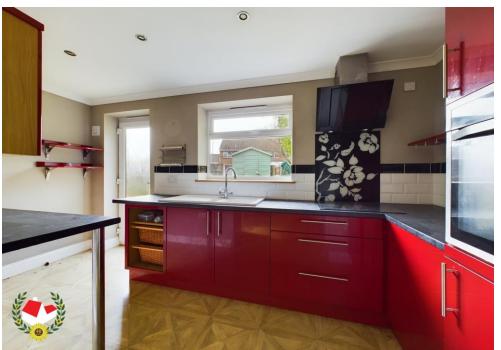

## **Entrance Porch**

Hallway

**Lounge** 16' 1" x 12' 0" (4.90m x 3.65m)

**Dining Room** 6' 10" x 10' 6" (2.08m x 3.20m)

**Utility room** 6' 11" x 4' 4" (2.11m x 1.32m)

**Kitchen** 5' 11" x 13' 7" (1.80m x 4.14m)