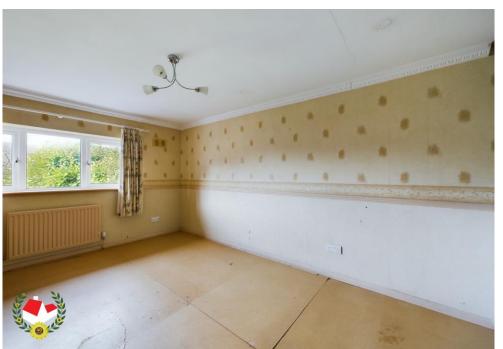

**First Floor Landing** 

**Bedroom 1** 9' 10" x 11' 9" (2.99m x 3.58m)

**Bedroom 2** 13' 3" x 9' 2" (4.04m x 2.79m)

**Family Bathroom** 5' 8" x 6' 2" (1.73m x 1.88m)