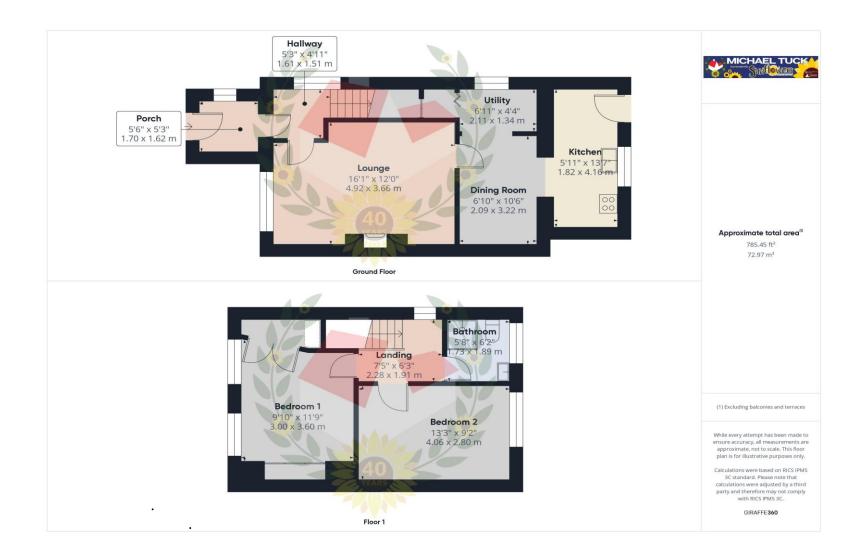

## **Entrance Porch**

Hallway

**Lounge** 16' 1" x 12' 0" (4.90m x 3.65m)

**Dining Room** 6' 10" x 10' 6" (2.08m x 3.20m)

**Utility room** 6' 11" x 4' 4" (2.11m x 1.32m)

**Kitchen** 5' 11" x 13' 7" (1.80m x 4.14m)

**First Floor Landing** 

**Bedroom 1** 9' 10" x 11' 9" (2.99m x 3.58m)

**Bedroom 2** 13' 3" x 9' 2" (4.04m x 2.79m)

**Family Bathroom** 5' 8" x 6' 2" (1.73m x 1.88m)

### FOR ILLUSTRATIVE PURPOSES ONLY - NOT TO SCALE

The position and size of doors, windows, appliances, and other features are approximate only.

Unauthorised reproduction prohibited

Important notice: Michael Tuck, its clients and any joints give notice that 1: They are not authorised to make or give any representations or warranties in relation to the property either here or elsewhere, either on their own behalf of their client or otherwise. They assume no responsibility for any statement that may be made in these particulars. These particulars do not form part of any offer or contract and must not be relied upon as statements or representation of fact. 2: Any areas, measurements or distances are approximate. The text, photographs and plans are for guidance only and are not necessarily comprehensive. It should not be assumed that the property has all necessary planning, building regulation or other consents and Michael Tuck have not tested any services, equipment or facilities. Purchasers must satisfy themselves by inspection or otherwise.