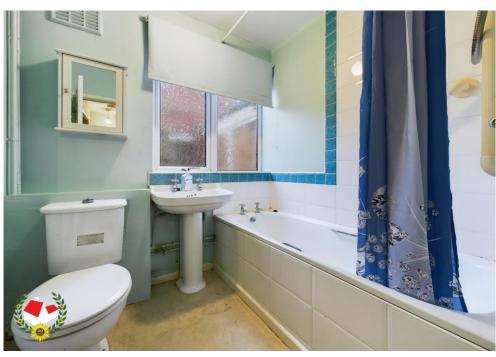

**Bathroom** 6' 2" x 5' 4" (1.88m x 1.62m)

**Porch** 6' 4" x 5' 1" (1.93m x 1.55m)

**Garage** 14' 6" x 6' 6" (4.42m x 1.98m)