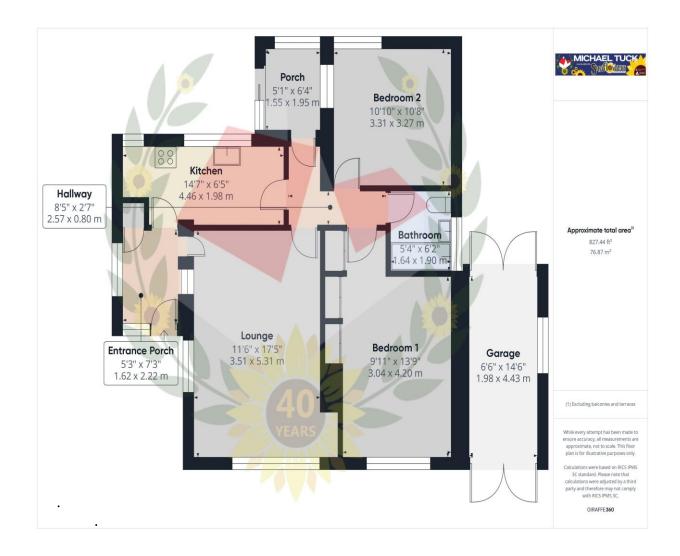

**Entrance Porch** 7' 3" x 5' 3" (2.21m x 1.60m)

**Lounge** 17' 5" x 11' 6" (5.30m x 3.50m)

**Kitchen** 14' 7" x 6' 5" (4.44m x 1.95m)

Hall

**Bedroom 1** 13' 9" x 9' 11" (4.19m x 3.02m)

**Bedroom 2** 10' 10" x 10' 8" (3.30m x 3.25m)

**Bathroom** 6' 2" x 5' 4" (1.88m x 1.62m)

**Porch** 6' 4" x 5' 1" (1.93m x 1.55m)

**Garage** 14' 6" x 6' 6" (4.42m x 1.98m)

#### FOR ILLUSTRATIVE PURPOSES ONLY - NOT TO SCALE

The position and size of doors, windows, appliances, and other features are approximate only.

Unauthorised reproduction prohibited

Important notice: Michael Tuck, its clients and any joints give notice that 1: They are not authorised to make or give any representations or warranties in relation to the property either here or elsewhere, either on their own behalf of their client or otherwise. They assume no responsibility for any statement that may be made in these particulars. These particulars do not form part of any offer or contract and must not be relied upon as statements or representation of fact. 2: Any areas, measurements or distances are approximate. The text, photographs and plans are for guidance only and are not necessarily comprehensive. It should not be assumed that the property has all necessary planning, building regulation or other consents and Michael Tuck have not tested any services, equipment or facilities. Purchasers must satisfy themselves by inspection or otherwise.