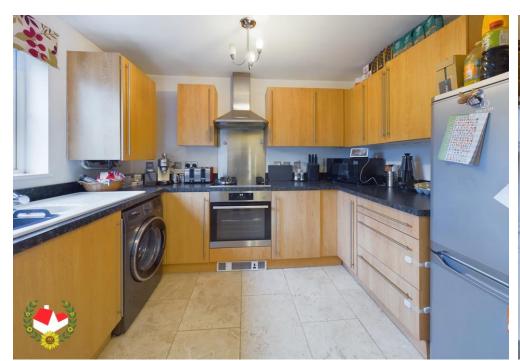

## **The Property**

TWO BEDROOM TERRACED HOME WITH GARAGE & PARKING LOCATED IN COLTISHALL CLOSE, QUEDGELEY WITH NO ONWARD CHAIN!

The accommodation on the ground floor; Entrance hall, cloakroom, kitchen, living/dining room & conservatory!

**Hallway** 9' 5" x 4' 3" (2.87m x 1.29m)

**Living/Dining Room** 14' 10" x 11' 6" (4.52m x 3.50m)

**Kitchen** 9' 5" x 7' 0" (2.87m x 2.13m)

**WC** 5' 7" x 2' 11" (1.70m x 0.89m)

**Sunroom** 9' 6" x 7' 2" (2.89m x 2.18m)