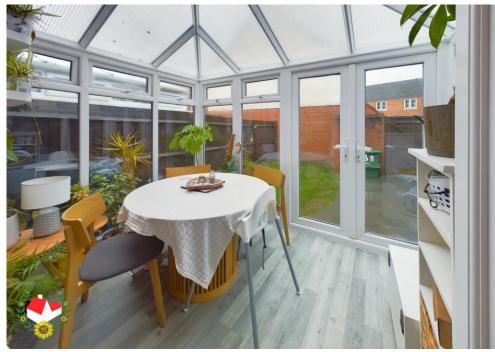

## **The Property**

TWO BEDROOM TERRACED HOME WITH GARAGE & PARKING LOCATED IN COLTISHALL CLOSE, QUEDGELEY WITH NO ONWARD CHAIN!

The accommodation on the ground floor; Entrance hall, cloakroom, kitchen, living/dining room & conservatory!

**Hallway** 9' 5" x 4' 3" (2.87m x 1.29m)

**Living/Dining Room** 14' 10" x 11' 6" (4.52m x 3.50m)

**Kitchen** 9' 5" x 7' 0" (2.87m x 2.13m)

**WC** 5' 7" x 2' 11" (1.70m x 0.89m)

**Sunroom** 9' 6" x 7' 2" (2.89m x 2.18m)