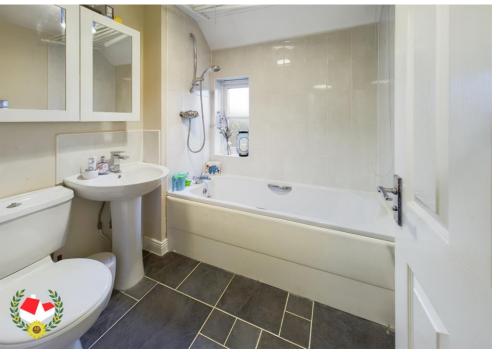

**Landing** 3' 2" x 3' 0" (0.96m x 0.91m)

**Bedroom One** 11' 4" x 9' 5" (3.45m x 2.87m)

**En-Suite** 5' 6" x 4' 11" (1.68m x 1.50m)

**Bedroom Two** 9' 5" x 8' 3" (2.87m x 2.51m)

**Bathroom** 6' 3" x 6' 1" (1.90m x 1.85m)