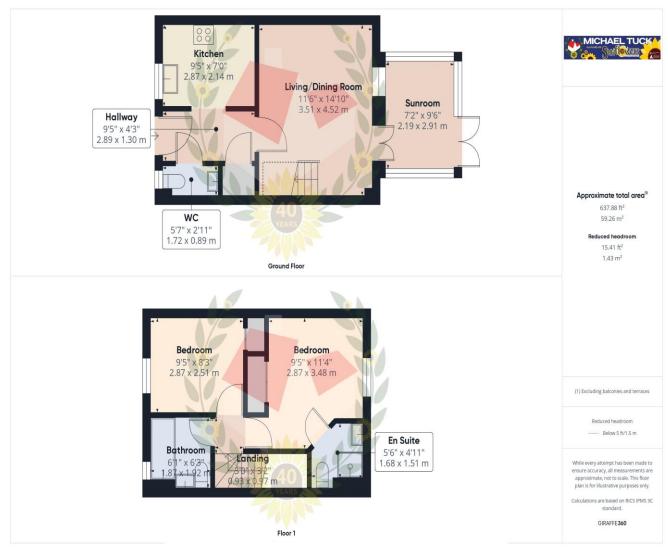

**Hallway** 9' 5" x 4' 3" (2.87m x 1.29m)

**Living/Dining Room** 14' 10" x 11' 6" (4.52m x 3.50m)

**Kitchen** 9' 5" x 7' 0" (2.87m x 2.13m)

**WC** 5' 7" x 2' 11" (1.70m x 0.89m)

**Sunroom** 9' 6" x 7' 2" (2.89m x 2.18m)

**Landing** 3' 2" x 3' 0" (0.96m x 0.91m)

**Bedroom One** 11' 4" x 9' 5" (3.45m x 2.87m)

**En-Suite** 5' 6" x 4' 11" (1.68m x 1.50m)

**Bedroom Two** 9' 5" x 8' 3" (2.87m x 2.51m)

**Bathroom** 6' 3" x 6' 1" (1.90m x 1.85m)