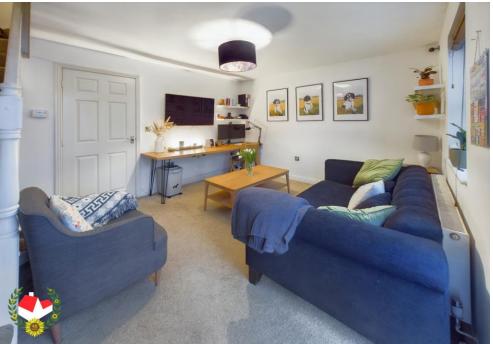

## **The Property**

TWO BEDROOM TERRACED HOME WITH GARAGE & PARKING LOCATED IN COLTISHALL CLOSE, QUEDGELEY WITH NO ONWARD CHAIN!

The accommodation on the ground floor; Entrance hall, cloakroom, kitchen, living/dining room & conservatory!

**Hallway** 9' 5" x 4' 3" (2.87m x 1.29m)

**Living/Dining Room** 14' 10" x 11' 6" (4.52m x 3.50m)

**Kitchen** 9' 5" x 7' 0" (2.87m x 2.13m)

**WC** 5' 7" x 2' 11" (1.70m x 0.89m)

**Sunroom** 9' 6" x 7' 2" (2.89m x 2.18m)