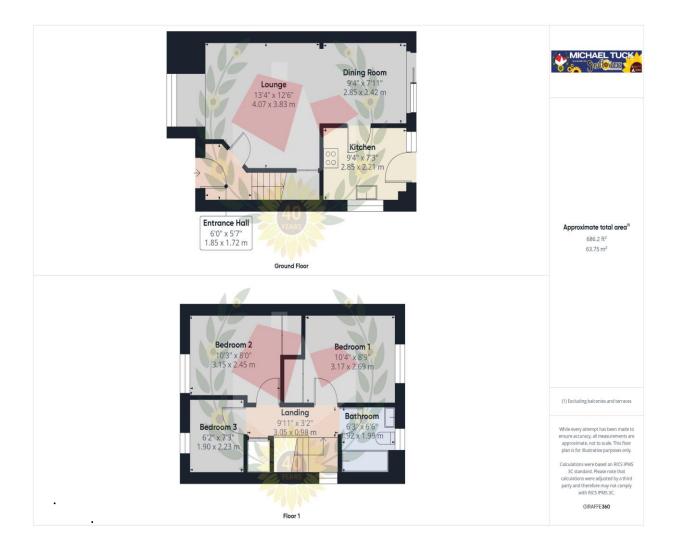

#### **Entrance Hall**

Lounge 13' 4" x 12' 6" (4.06m x 3.81m)

**Dining Room** 9' 4" x 7' 11" (2.84m x 2.41m)

Kitchen 9' 4" x 7' 3" (2.84m x 2.21m)

**First Floor Landing** 

Bedroom 1 10' 4" x 8' 9" (3.15m x 2.66m)

Bedroom 2 10' 3" x 8' 0" (3.12m x 2.44m)

Bedroom 3 7' 3" x 6' 2" (2.21m x 1.88m)

Bathroom 6' 6'' x 6' 3'' (1.98m x 1.90m)

Garage

CREVIEWS.co.uk

rightmove

Zoopla

#### FOR ILLUSTRATIVE PURPOSES ONLY - NOT TO SCALE

The position and size of doors, windows, appliances, and other features are approximate only. Unauthorised reproduction prohibited

Important notice: Michael Tuck, its clients and any joints give notice that 1: They are not authorised to make or give any representations or warranties in relation to the property either here or elsewhere, either on their own behalf of their client or otherwise. They assume no responsibility for any statement that may be made in these particulars. These particulars do not form part of any offer or contract and must not be relied upon as statements or representation of fact. 2: Any areas, measurements or distances are approximate. The text, photographs and plans are for guidance only and are not necessarily comprehensive. It should not be assumed that the property has all necessary planning, building regulation or other consents and Michael Tuck have not tested any services, equipment or facilities. Purchasers must satisfy themselves by inspection or otherwise.