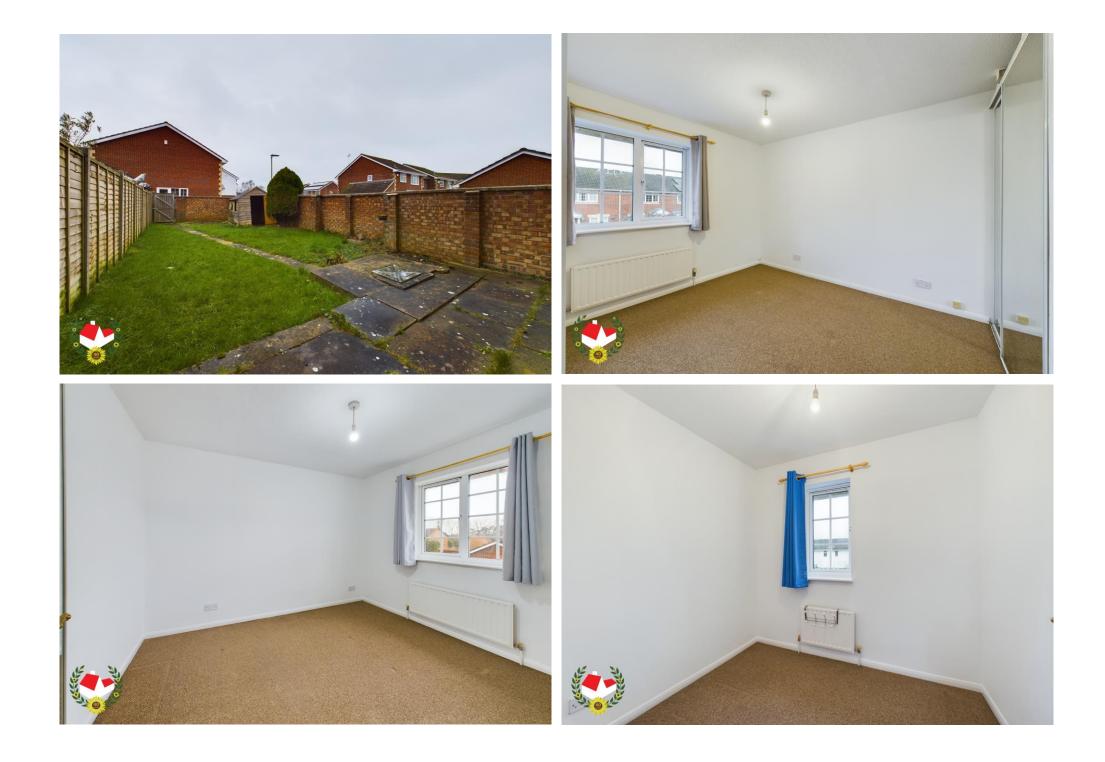

#### **Entrance Hall**

Lounge 13' 4" x 12' 6" (4.06m x 3.81m)

**Dining Room** 9' 4" x 7' 11" (2.84m x 2.41m)

Kitchen 9' 4" x 7' 3" (2.84m x 2.21m)

**First Floor Landing** 

Bedroom 1 10' 4" x 8' 9" (3.15m x 2.66m)

Bedroom 2 10' 3" x 8' 0" (3.12m x 2.44m)

Bedroom 3 7' 3" x 6' 2" (2.21m x 1.88m)

Bathroom 6' 6'' x 6' 3'' (1.98m x 1.90m)

Garage

CREVIEWS.co.uk

rightmove

Zoopla