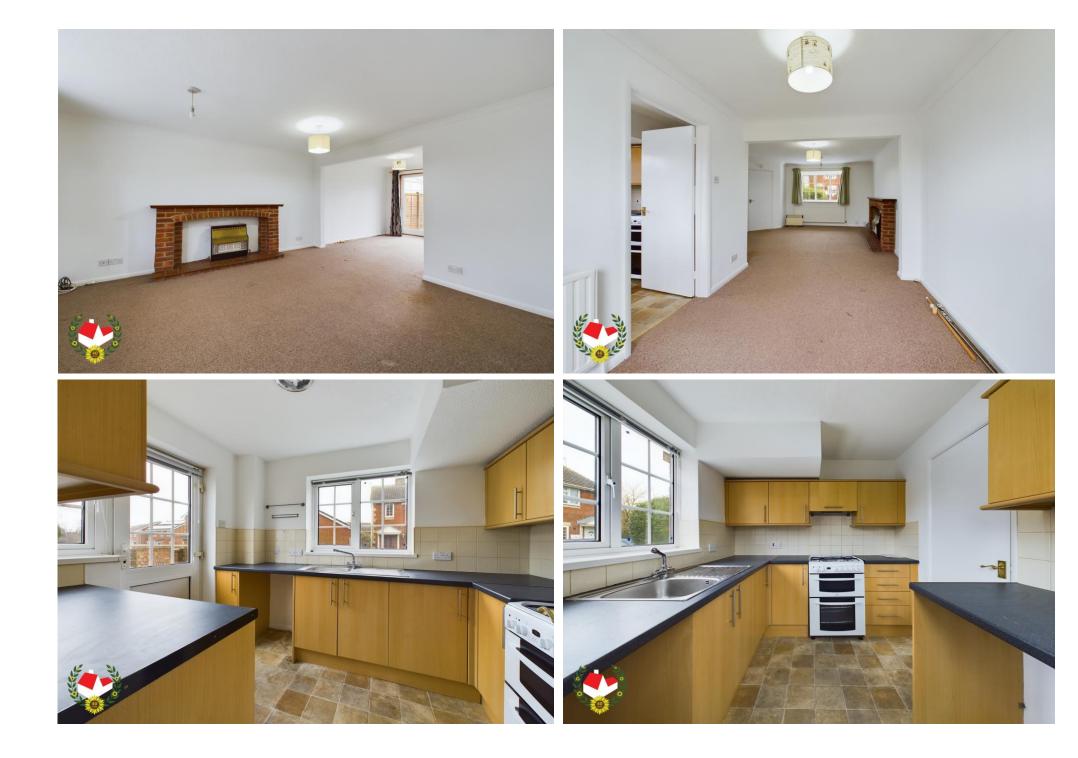

#### **Entrance Hall**

Lounge 13' 4" x 12' 6" (4.06m x 3.81m)

**Dining Room** 9' 4" x 7' 11" (2.84m x 2.41m)

Kitchen 9' 4" x 7' 3" (2.84m x 2.21m)

**First Floor Landing** 

Bedroom 1 10' 4" x 8' 9" (3.15m x 2.66m)