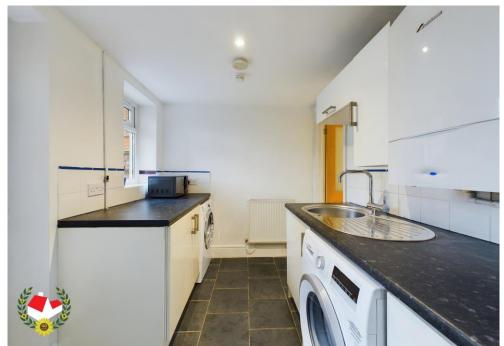

**Entrance Porch** 

**Entrance Hall** 

**Study** 9' 8" x 8' 10" (2.94m x 2.69m)

Cloakroom

**Family Room** 11' 0" x 7' 3" (3.35m x 2.21m)

**Dining Room** 14' 3" x 8' 0" (4.34m x 2.44m)

**Utility room** 7' 7" x 6' 5" (2.31m x 1.95m)

**Kitchen/Diner** 17' 6" x 10' 9" (5.33m x 3.27m)

**Lounge** 15' 6" x 11' 9" (4.72m x 3.58m)

**First Floor Landing** 

**Bedroom 1** 11' 2" x 11' 2" (3.40m x 3.40m)

En-suite

**Bedroom 2** 14' 6" x 9' 2" (4.42m x 2.79m)