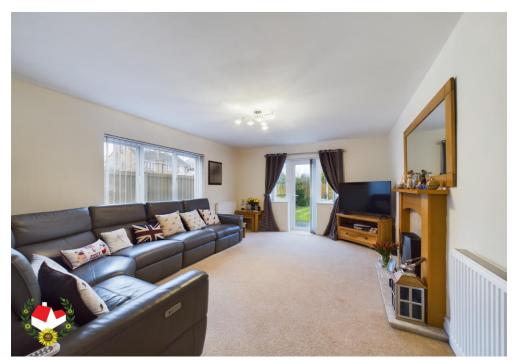

**Kitchen/Diner** 17' 6" x 10' 9" (5.33m x 3.27m)

**Lounge** 15' 6" x 11' 9" (4.72m x 3.58m)

**First Floor Landing** 

**Bedroom 1** 11' 2" x 11' 2" (3.40m x 3.40m)

En-suite

**Bedroom 2** 14' 6" x 9' 2" (4.42m x 2.79m)