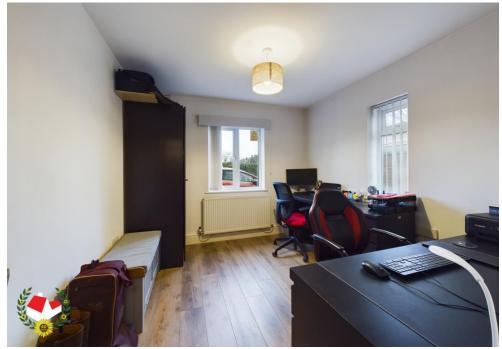

**Entrance Porch** 

**Entrance Hall** 

**Study** 9' 8" x 8' 10" (2.94m x 2.69m)

Cloakroom

**Family Room** 11' 0" x 7' 3" (3.35m x 2.21m)

**Dining Room** 14' 3" x 8' 0" (4.34m x 2.44m)

**Utility room** 7' 7" x 6' 5" (2.31m x 1.95m)