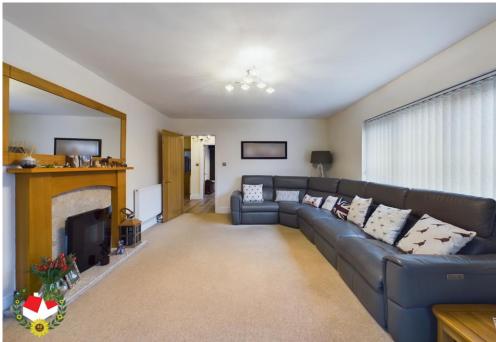

**Entrance Porch** 

**Entrance Hall** 

**Study** 9' 8" x 8' 10" (2.94m x 2.69m)

Cloakroom

**Family Room** 11' 0" x 7' 3" (3.35m x 2.21m)

**Dining Room** 14' 3" x 8' 0" (4.34m x 2.44m)

**Utility room** 7' 7" x 6' 5" (2.31m x 1.95m)