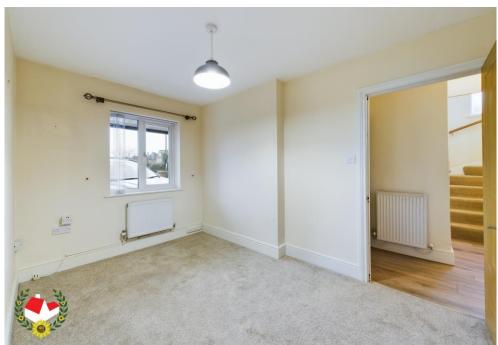

**Bedroom 3** 11' 3" x 11' 0" (3.43m x 3.35m)

**Bedroom 4** 10' 6" x 9' 10" (3.20m x 2.99m)