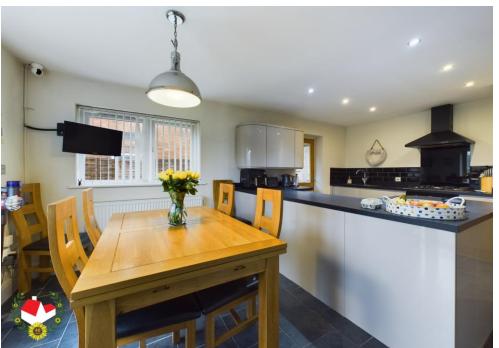

**Kitchen/Diner** 17' 6" x 10' 9" (5.33m x 3.27m)

**Lounge** 15' 6" x 11' 9" (4.72m x 3.58m)

**First Floor Landing** 

**Bedroom 1** 11' 2" x 11' 2" (3.40m x 3.40m)

En-suite

**Bedroom 2** 14' 6" x 9' 2" (4.42m x 2.79m)