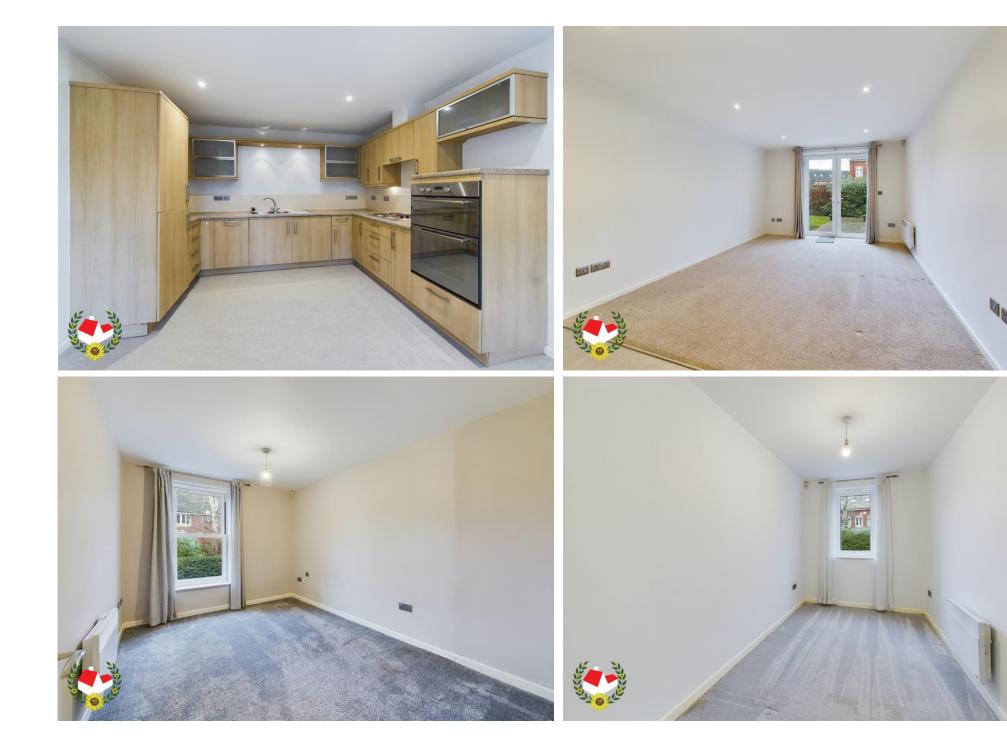

## The Property

\*\*\*Modern Two Bedroom Ground Floor Apartment with Off Road Parking, Communal Gardens and Offered with No Onward Chain\*\*\*

This well-presented two-bedroom ground floor apartment, located in the sought-after Clock Tower development, offers a fantastic opportunity for firsttime buyers or investors. With its spacious layout and excellent features, this property is ideal for those looking for a comfortable, low-maintenance home in a convenient location. The apartment boasts an openplan kitchen, dining, and living area that creates a bright and inviting space for everyday living. The kitchen is well-equipped with modern appliances and ample storage, while the living and dining areas offer plenty of room to relax and entertain. Both bedrooms provide comfortable spaces for rest and relaxation. The property also includes a stylish family bathroom. The property also benefits from Off-road parking and access to lovely communal gardens, providing a tranguil space for outdoor enjoyment. This charming apartment offers a fantastic opportunity to get onto the property ladder or expand your investment portfolio. The approximate rental value is £950 pcm. Please contact Michael Tuck Lettings in Abbeymead for further advice.

Contact us today to arrange a viewing on 01452 612020

Entrance Hall 3' 3" x 16' 7" (0.99m x 5.05m)

Hallway 12' 2" x 3' 7" (3.71m x 1.09m)

Bedroom One 8' 6" x 11' 4" (2.59m x 3.45m)

Bedroom Two 6'5" x 11'3" (1.95m x 3.43m)

Bathroom 7' 0" x 5' 7" (2.13m x 1.70m)

**Kitchen/Lounge/Diner** 10' 9'' x 12' 2'' (3.27m x 3.71m)