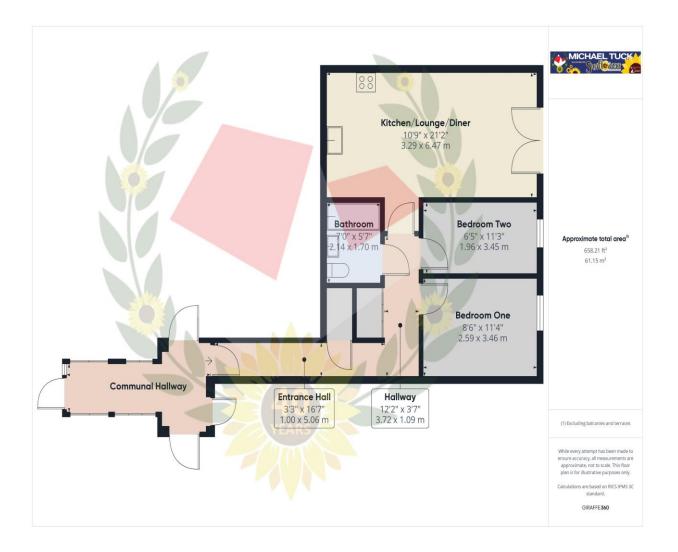

Contact us today to arrange a viewing on 01452 612020

Entrance Hall 3' 3" x 16' 7" (0.99m x 5.05m)

Hallway 12' 2" x 3' 7" (3.71m x 1.09m)

Bedroom One 8' 6" x 11' 4" (2.59m x 3.45m)

Bedroom Two 6'5" x 11'3" (1.95m x 3.43m)

Bathroom 7' 0" x 5' 7" (2.13m x 1.70m)

**Kitchen/Lounge/Diner** 10' 9'' x 12' 2'' (3.27m x 3.71m)

#### FOR ILLUSTRATIVE PURPOSES ONLY - NOT TO SCALE

The position and size of doors, windows, appliances, and other features are approximate only. Unauthorised reproduction prohibited

Important notice: Michael Tuck, its clients and any joints give notice that 1: They are not authorised to make or give any representations or warranties in relation to the property either here or elsewhere, either on their own behalf of their client or otherwise. They assume no responsibility for any statement that may be made in these particulars. These particulars do not form part of any offer or contract and must not be relied upon as statements or representation of fact. 2: Any areas, measurements or distances are approximate. The text, photographs and plans are for guidance only and are not necessarily comprehensive. It should not be assumed that the property has all necessary planning, building regulation or other consents and Michael Tuck have not tested any services, equipment or facilities. Purchasers must satisfy themselves by inspection or otherwise.