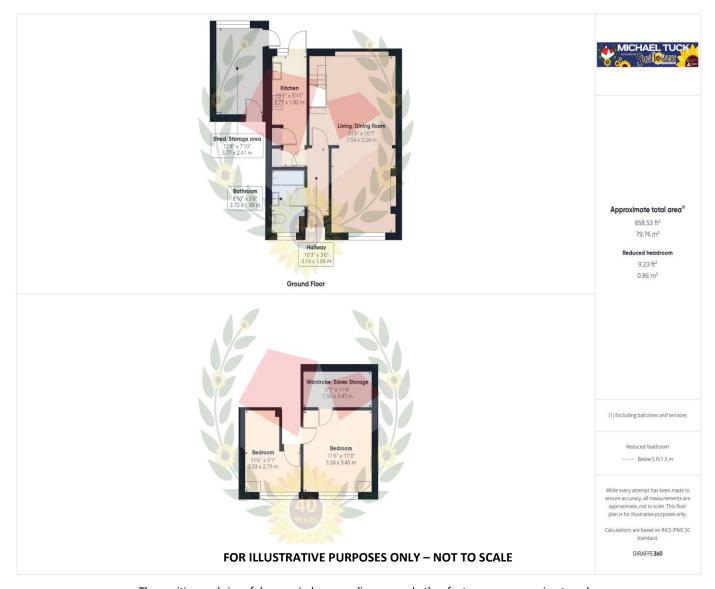

#### **Entrance Hall**

**Bathroom** 8' 10" x 5' 6" (2.69m x 1.68m)

**Kitchen** 15' 7" x 5' 11" (4.75m x 1.80m)

**Living/Dining Room** 24' 8" x 10' 7" (7.51m x 3.22m)

Landing

**Bedroom 1** 11' 6" x 11' 3" (3.50m x 3.43m)

Wardrobe/Eaves Storage 11' 4" x 5' 1" (3.45m x 1.55m)

**Bedroom 2** 11' 6" x 9' 1" (3.50m x 2.77m)

Rear Garden

**Parking For Three Cars** 