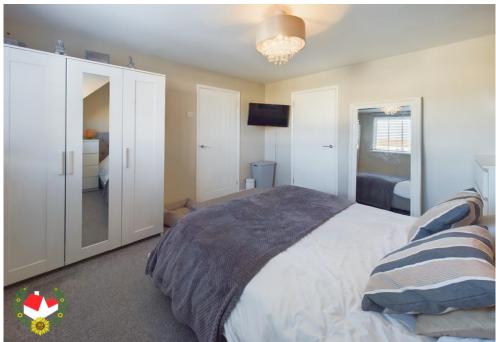

#### **Entrance Hall**

**Bathroom** 8' 10" x 5' 6" (2.69m x 1.68m)

**Kitchen** 15' 7" x 5' 11" (4.75m x 1.80m)

**Living/Dining Room** 24' 8" x 10' 7" (7.51m x 3.22m)

Landing

**Bedroom 1** 11' 6" x 11' 3" (3.50m x 3.43m)