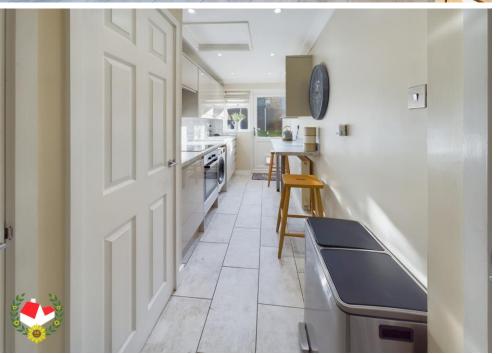

#### **Entrance Hall**

**Bathroom** 8' 10" x 5' 6" (2.69m x 1.68m)

**Kitchen** 15' 7" x 5' 11" (4.75m x 1.80m)

**Living/Dining Room** 24' 8" x 10' 7" (7.51m x 3.22m)

Landing

**Bedroom 1** 11' 6" x 11' 3" (3.50m x 3.43m)