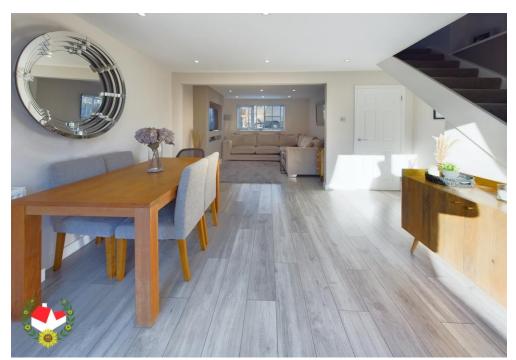

# The Property

Immaculate Two Bedroom End-Terraced Home With Parking For Three Cars Located In Brecon Close, Quedgeley!

The accommodation on the ground floor; Entrance hall, re-fitted bathroom, re-fitted kitchen & living/dining room.

#### **Entrance Hall**

**Bathroom** 8' 10" x 5' 6" (2.69m x 1.68m)

**Kitchen** 15' 7" x 5' 11" (4.75m x 1.80m)

**Living/Dining Room** 24' 8" x 10' 7" (7.51m x 3.22m)

Landing

**Bedroom 1** 11' 6" x 11' 3" (3.50m x 3.43m)