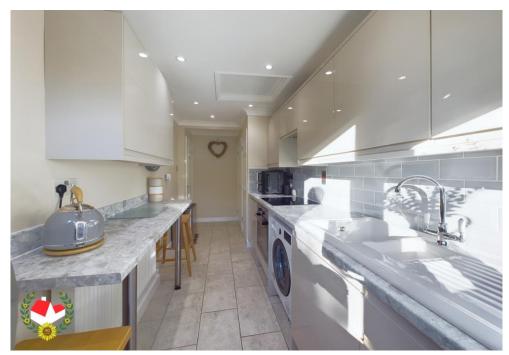

#### **Entrance Hall**

**Bathroom** 8' 10" x 5' 6" (2.69m x 1.68m)

**Kitchen** 15' 7" x 5' 11" (4.75m x 1.80m)

**Living/Dining Room** 24' 8" x 10' 7" (7.51m x 3.22m)

Landing

**Bedroom 1** 11' 6" x 11' 3" (3.50m x 3.43m)