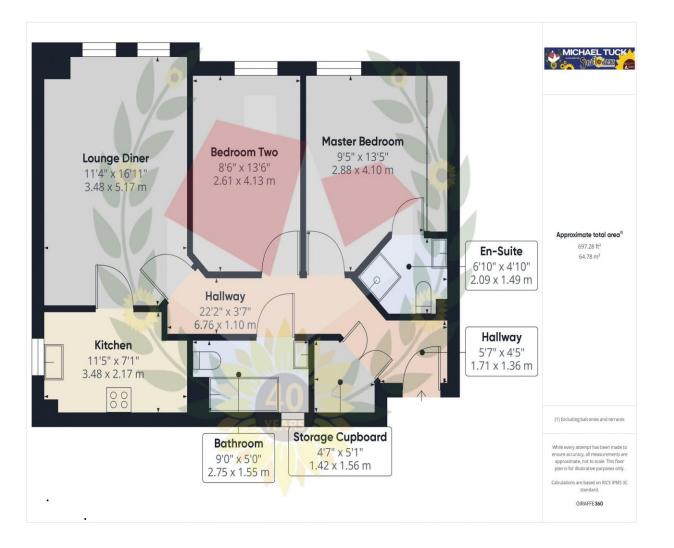

#### **Entrance Hall**

Lounge Diner 16' 11" x 11' 4" (5.15m x 3.45m)

Kitchen 11' 5" x 7' 1" (3.48m x 2.16m)

Master Bedroom 13' 5" x 9' 5" (4.09m x 2.87m)

En-Suite 6' 10" x 4' 10" (2.08m x 1.47m)

Bedroom Two 13' 6" x 8' 6" (4.11m x 2.59m)

Family Bathroom 9' 0" x 5' 0" (2.74m x 1.52m)

**Allocated Parking Space** 

#### FOR ILLUSTRATIVE PURPOSES ONLY - NOT TO SCALE

The position and size of doors, windows, appliances, and other features are approximate only. Unauthorised reproduction prohibited

**Important notice:** Michael Tuck, its clients and any joints give notice that 1: They are not authorised to make or give any representations or warranties in relation to the property either here or elsewhere, either on their own behalf of their client or otherwise. They assume no responsibility for any statement that may be made in these particulars. These particulars do not form part of any offer or contract and must not be relied upon as statements or representation of fact. 2: Any areas, measurements or distances are approximate. The text, photographs and plans are for guidance only and are not necessarily comprehensive. It should not be assumed that the property has all necessary planning, building regulation or other consents and Michael Tuck have not tested any services, equipment or facilities. Purchasers must satisfy themselves by inspection or otherwise.