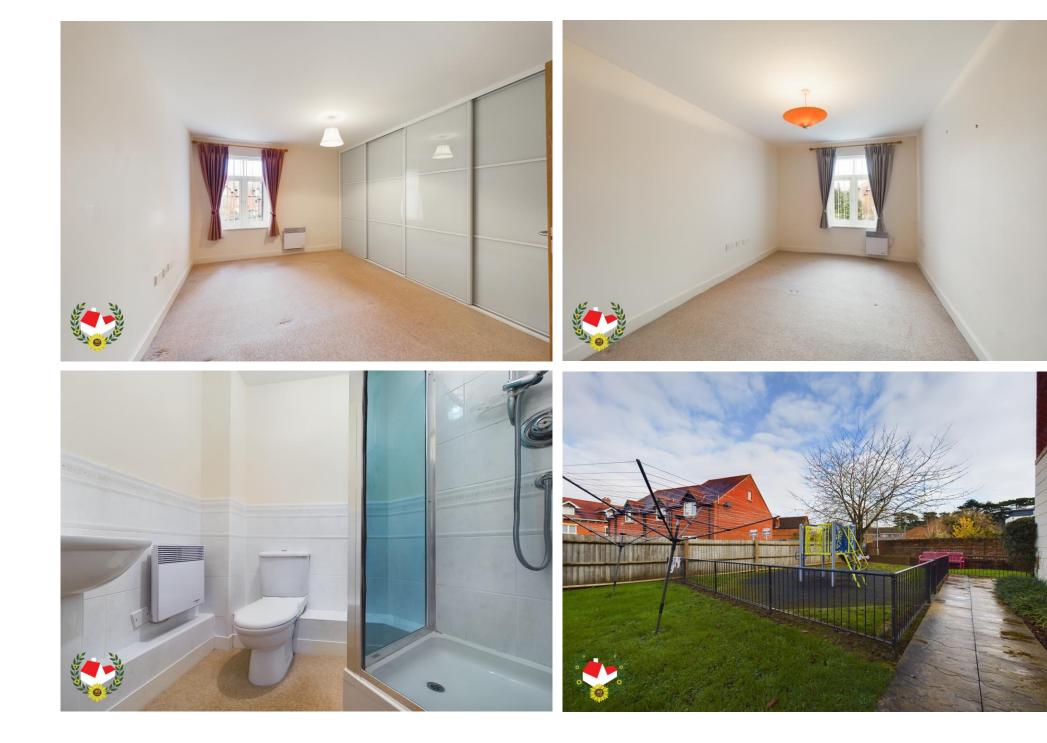

#### **The Property**

A First Floor Apartment with Two DOUBLE Bedrooms, EN-SUITE to Master Bedroom and is available with NO ONWARD CHAIN.

Accommodation comprises of Entrance Hall, Lounge Diner, Kitchen, TWO Bedrooms, En-Suite and Family Bathroom. Further benefits include UPVC Double Glazing and an Allocated Parking Space

#### **Entrance Hall**

Lounge Diner 16' 11" x 11' 4" (5.15m x 3.45m)

Kitchen 11' 5" x 7' 1" (3.48m x 2.16m)

Master Bedroom 13' 5" x 9' 5" (4.09m x 2.87m)

En-Suite 6' 10" x 4' 10" (2.08m x 1.47m)

Bedroom Two 13' 6" x 8' 6" (4.11m x 2.59m)

Family Bathroom 9' 0" x 5' 0" (2.74m x 1.52m)

**Allocated Parking Space** 