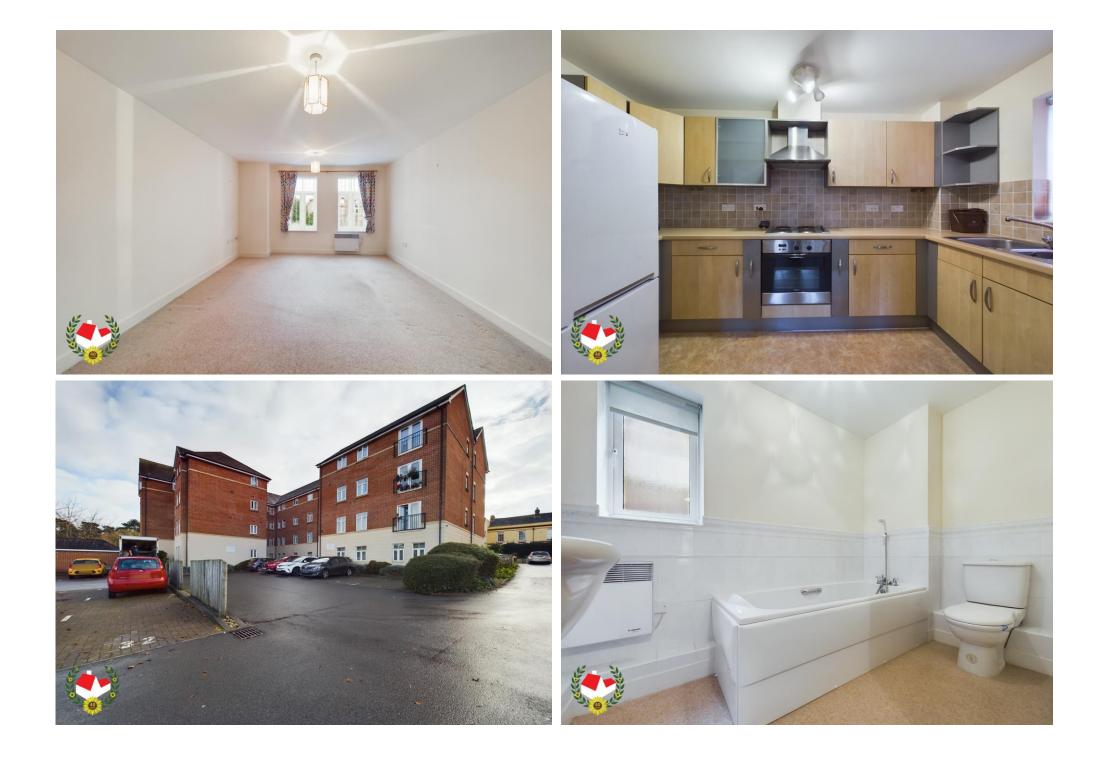

#### **The Property**

A First Floor Apartment with Two DOUBLE Bedrooms, EN-SUITE to Master Bedroom and is available with NO ONWARD CHAIN.

Accommodation comprises of Entrance Hall, Lounge Diner, Kitchen, TWO Bedrooms, En-Suite and Family Bathroom. Further benefits include UPVC Double Glazing and an Allocated Parking Space

#### **Entrance Hall**

Lounge Diner 16' 11" x 11' 4" (5.15m x 3.45m)

Kitchen 11' 5" x 7' 1" (3.48m x 2.16m)

Master Bedroom 13' 5" x 9' 5" (4.09m x 2.87m)

En-Suite 6' 10" x 4' 10" (2.08m x 1.47m)

Bedroom Two 13' 6" x 8' 6" (4.11m x 2.59m)