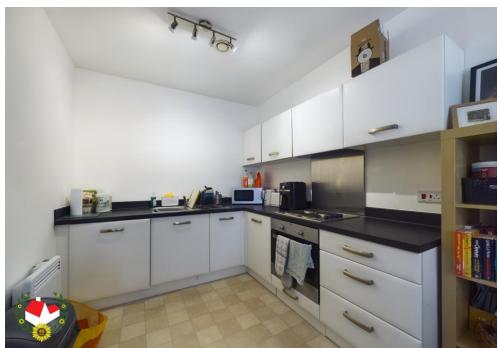

## **Entrance Hall**

**Kitchen/Living Space** 21' 10" x 11' 11" (6.65m x 3.63m)

**Double Bedroom** 17' 0" x 9' 2" (5.18m x 2.79m)

**Bathroom** 7' 1" x 5' 7" (2.16m x 1.70m)