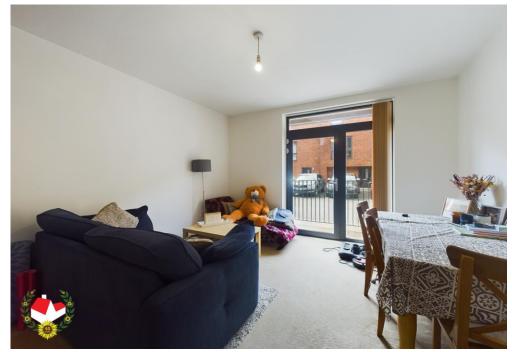

## **Entrance Hall**

**Kitchen/Living Space** 21' 10" x 11' 11" (6.65m x 3.63m)

**Double Bedroom** 17' 0" x 9' 2" (5.18m x 2.79m)

**Bathroom** 7' 1" x 5' 7" (2.16m x 1.70m)