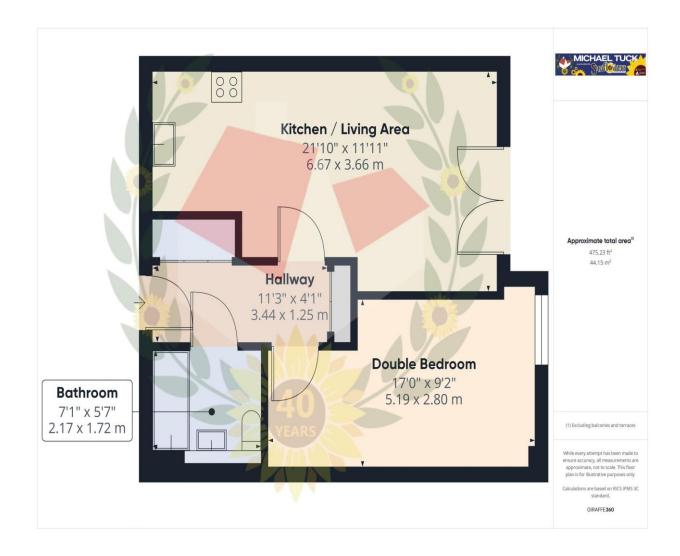

## **Entrance Hall**

**Kitchen/Living Space** 21' 10" x 11' 11" (6.65m x 3.63m)

**Double Bedroom** 17' 0" x 9' 2" (5.18m x 2.79m)

**Bathroom** 7' 1" x 5' 7" (2.16m x 1.70m)

#### FOR ILLUSTRATIVE PURPOSES ONLY - NOT TO SCALE

The position and size of doors, windows, appliances, and other features are approximate only.

Unauthorised reproduction prohibited

Important notice: Michael Tuck, its clients and any joints give notice that 1: They are not authorised to make or give any representations or warranties in relation to the property either here or elsewhere, either on their own behalf of their client or otherwise. They assume no responsibility for any statement that may be made in these particulars. These particulars do not form part of any offer or contract and must not be relied upon as statements or representation of fact. 2: Any areas, measurements or distances are approximate. The text, photographs and plans are for guidance only and are not necessarily comprehensive. It should not be assumed that the property has all necessary planning, building regulation or other consents and Michael Tuck have not tested any services, equipment or facilities. Purchasers must satisfy themselves by inspection or otherwise.