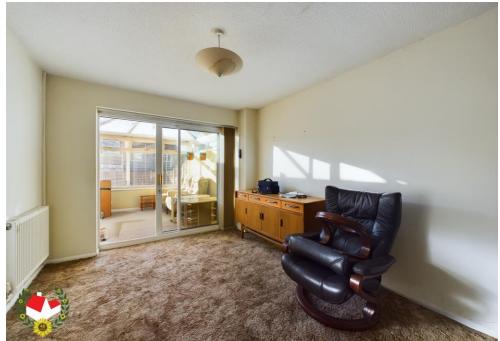

# **Entrance Hallway**

**Shower Room** 9' 6" x 3' 4" (2.89m x 1.02m)

**Lounge/Diner** 19' 8" x 9' 2" (5.99m x 2.79m)

**Kitchen** 9' 3" x 5' 5" (2.82m x 1.65m)

**Conservatory** 8' 5" x 7' 4" (2.56m x 2.23m)