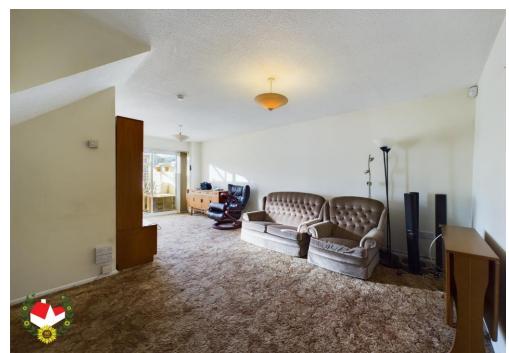

# **Entrance Hallway**

**Shower Room** 9' 6" x 3' 4" (2.89m x 1.02m)

**Lounge/Diner** 19' 8" x 9' 2" (5.99m x 2.79m)

**Kitchen** 9' 3" x 5' 5" (2.82m x 1.65m)

**Conservatory** 8' 5" x 7' 4" (2.56m x 2.23m)