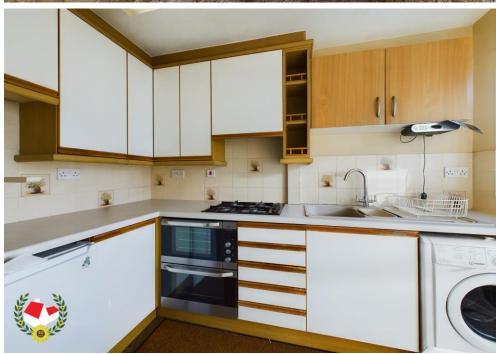

# **Entrance Hallway**

**Shower Room** 9' 6" x 3' 4" (2.89m x 1.02m)

**Lounge/Diner** 19' 8" x 9' 2" (5.99m x 2.79m)

**Kitchen** 9' 3" x 5' 5" (2.82m x 1.65m)

**Conservatory** 8' 5" x 7' 4" (2.56m x 2.23m)