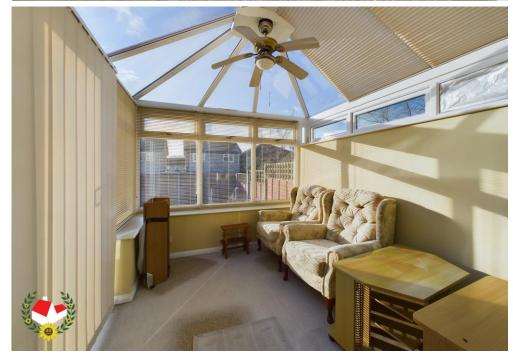

# **Entrance Hallway**

**Shower Room** 9' 6" x 3' 4" (2.89m x 1.02m)

**Lounge/Diner** 19' 8" x 9' 2" (5.99m x 2.79m)

**Kitchen** 9' 3" x 5' 5" (2.82m x 1.65m)

**Conservatory** 8' 5" x 7' 4" (2.56m x 2.23m)