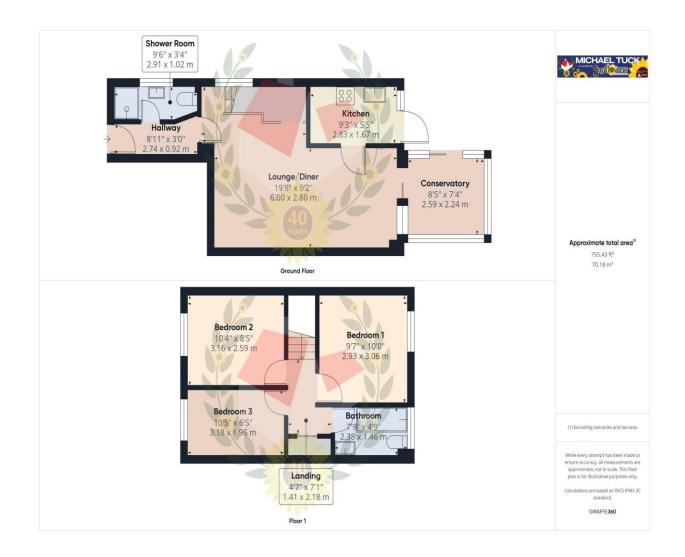

# **Entrance Hallway**

**Shower Room** 9' 6" x 3' 4" (2.89m x 1.02m)

**Lounge/Diner** 19' 8" x 9' 2" (5.99m x 2.79m)

**Kitchen** 9' 3" x 5' 5" (2.82m x 1.65m)

**Conservatory** 8' 5" x 7' 4" (2.56m x 2.23m)

**First Floor Landing** 

**Bedroom 1** 9' 7" x 10' 0" (2.92m x 3.05m)

**Bedroom 2** 10' 4" x 8' 5" (3.15m x 2.56m)

**Bedroom 3** 10' 5" x 6' 5" (3.17m x 1.95m)

**Bathroom** 7' 9" x 4' 9" (2.36m x 1.45m)

### FOR ILLUSTRATIVE PURPOSES ONLY - NOT TO SCALE

The position and size of doors, windows, appliances, and other features are approximate only.

Unauthorised reproduction prohibited

Important notice: Michael Tuck, its clients and any joints give notice that 1: They are not authorised to make or give any representations or warranties in relation to the property either here or elsewhere, either on their own behalf of their client or otherwise. They assume no responsibility for any statement that may be made in these particulars. These particulars do not form part of any offer or contract and must not be relied upon as statements or representation of fact. 2: Any areas, measurements or distances are approximate. The text, photographs and plans are for guidance only and are not necessarily comprehensive. It should not be assumed that the property has all necessary planning, building regulation or other consents and Michael Tuck have not tested any services, equipment or facilities. Purchasers must satisfy themselves by inspection or otherwise.