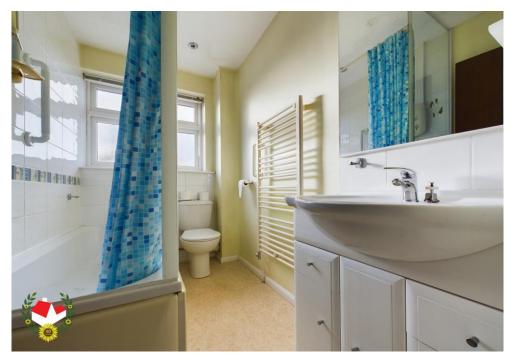

# **Entrance Hallway**

**Shower Room** 9' 6" x 3' 4" (2.89m x 1.02m)

**Lounge/Diner** 19' 8" x 9' 2" (5.99m x 2.79m)

**Kitchen** 9' 3" x 5' 5" (2.82m x 1.65m)

**Conservatory** 8' 5" x 7' 4" (2.56m x 2.23m)

**First Floor Landing** 

**Bedroom 1** 9' 7" x 10' 0" (2.92m x 3.05m)

**Bedroom 2** 10' 4" x 8' 5" (3.15m x 2.56m)

**Bedroom 3** 10' 5" x 6' 5" (3.17m x 1.95m)

**Bathroom** 7' 9" x 4' 9" (2.36m x 1.45m)