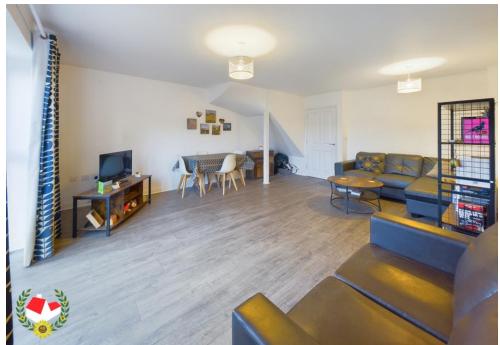

## **The Property**

Three Bedroom Semi-Detached House Built By Newland Homes In 2020 at 30 % Shared Ownership Located In Parklands Orchard, Whitminster.

The accommodation on the ground floor; Entrance hall, cloakroom, kitchen & large living/dining room.

## Cloakroom

**Kitchen** 11' 5" x 8' 0" (3.48m x 2.44m)

**Living/Dining Room** 17' 7" x 14' 8" (5.36m x 4.47m)

Landing

**Bedroom One** 14' 7" x 8' 5" (4.44m x 2.56m)

**Bedroom Two** 13' 2" x 7' 4" (4.01m x 2.23m)