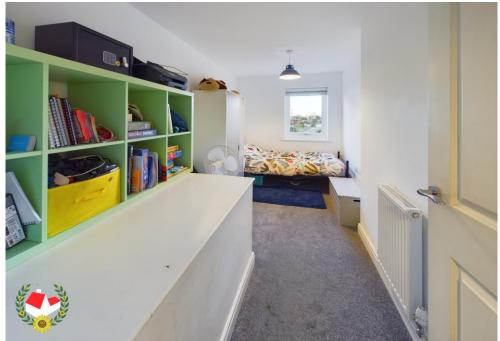

## Cloakroom

**Kitchen** 11' 5" x 8' 0" (3.48m x 2.44m)

**Living/Dining Room** 17' 7" x 14' 8" (5.36m x 4.47m)

Landing

**Bedroom One** 14' 7" x 8' 5" (4.44m x 2.56m)

**Bedroom Two** 13' 2" x 7' 4" (4.01m x 2.23m)

**Bedroom Three** 13' 2" x 6' 5" (4.01m x 1.95m)

**Bathroom** 7' 2" x 4' 8" (2.18m x 1.42m)

Rear Garden

**Parking** 