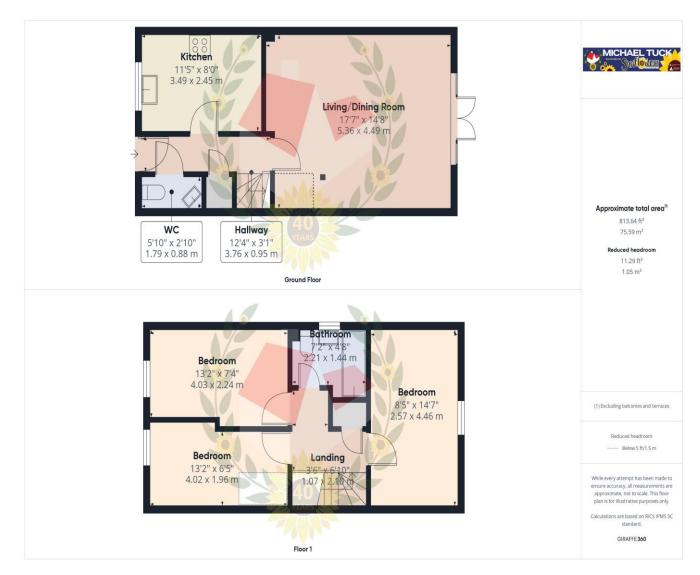

## **The Property**

Three Bedroom Semi-Detached House Built By Newland Homes In 2020 at 30 % Shared Ownership Located In Parklands Orchard, Whitminster.

The accommodation on the ground floor; Entrance hall, cloakroom, kitchen & large living/dining room.

On the top floor we have; Three DOUBLE bedrooms & family bathroom.

Further benefits include; Upvc double glazing, gas central heating, off road parking for TWO cars & a large enclosed rear garden!

Call us today to arrange your viewing on 01452 543200.

## Cloakroom

**Kitchen** 11' 5" x 8' 0" (3.48m x 2.44m)

**Living/Dining Room** 17' 7" x 14' 8" (5.36m x 4.47m)

Landing

**Bedroom One** 14' 7" x 8' 5" (4.44m x 2.56m)

**Bedroom Two** 13' 2" x 7' 4" (4.01m x 2.23m)

**Bedroom Three** 13' 2" x 6' 5" (4.01m x 1.95m)

**Bathroom** 7' 2" x 4' 8" (2.18m x 1.42m)

Rear Garden

**Parking** 