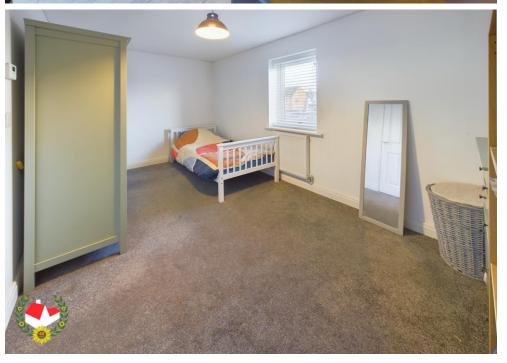

## Cloakroom

**Kitchen** 11' 5" x 8' 0" (3.48m x 2.44m)

**Living/Dining Room** 17' 7" x 14' 8" (5.36m x 4.47m)

Landing

**Bedroom One** 14' 7" x 8' 5" (4.44m x 2.56m)

**Bedroom Two** 13' 2" x 7' 4" (4.01m x 2.23m)

**Bedroom Three** 13' 2" x 6' 5" (4.01m x 1.95m)

**Bathroom** 7' 2" x 4' 8" (2.18m x 1.42m)

Rear Garden

**Parking** 