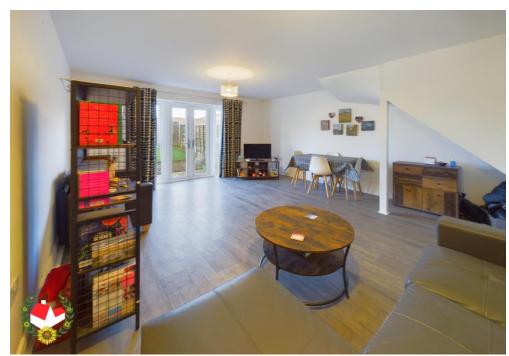

## **The Property**

Three Bedroom Semi-Detached House Built By Newland Homes In 2020 at 30 % Shared Ownership Located In Parklands Orchard, Whitminster.

The accommodation on the ground floor; Entrance hall, cloakroom, kitchen & large living/dining room.

## Cloakroom

**Kitchen** 11' 5" x 8' 0" (3.48m x 2.44m)

**Living/Dining Room** 17' 7" x 14' 8" (5.36m x 4.47m)

Landing

**Bedroom One** 14' 7" x 8' 5" (4.44m x 2.56m)

**Bedroom Two** 13' 2" x 7' 4" (4.01m x 2.23m)