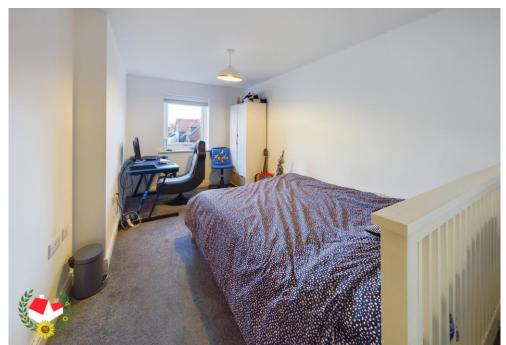

## Cloakroom

**Kitchen** 11' 5" x 8' 0" (3.48m x 2.44m)

**Living/Dining Room** 17' 7" x 14' 8" (5.36m x 4.47m)

Landing

**Bedroom One** 14' 7" x 8' 5" (4.44m x 2.56m)

**Bedroom Two** 13' 2" x 7' 4" (4.01m x 2.23m)

**Bedroom Three** 13' 2" x 6' 5" (4.01m x 1.95m)

**Bathroom** 7' 2" x 4' 8" (2.18m x 1.42m)

Rear Garden

**Parking** 