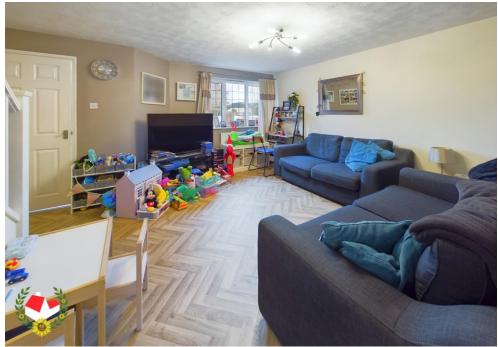

**WC** 4' 1" x 2' 5" (1.24m x 0.74m)

**Living Room** 15' 3" x 13' 0" (4.64m x 3.96m)

**Kitchen/Dining Room** 15' 3" x 8' 5" (4.64m x 2.56m)

**Sunroom** 12' 4" x 9' 4" (3.76m x 2.84m)

**Landing** 10' 11" x 2' 11" (3.32m x 0.89m)