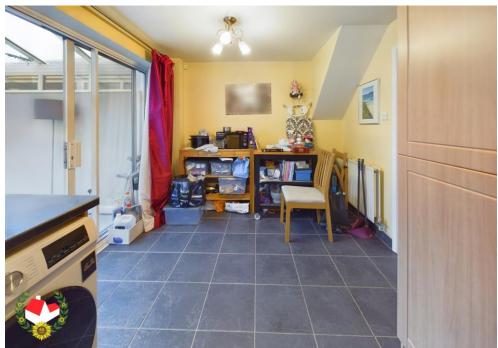

# **The Property**

Three Bedroom Terraced Home With Large Conservatory Located In Waterside Close, Quedgeley!

The accommodation comprises of; Entrance hall, cloakroom, living room, kitchen diner & conservatory!

**WC** 4' 1" x 2' 5" (1.24m x 0.74m)

**Living Room** 15' 3" x 13' 0" (4.64m x 3.96m)

**Kitchen/Dining Room** 15' 3" x 8' 5" (4.64m x 2.56m)

**Sunroom** 12' 4" x 9' 4" (3.76m x 2.84m)

**Landing** 10' 11" x 2' 11" (3.32m x 0.89m)