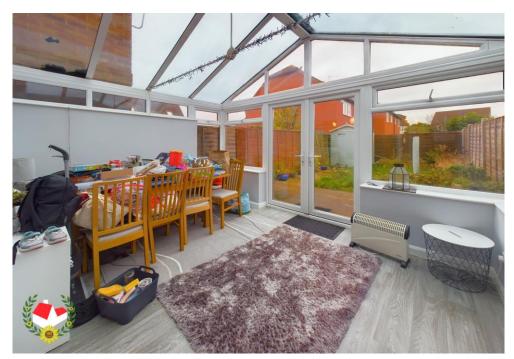

# **The Property**

Three Bedroom Terraced Home With Large Conservatory Located In Waterside Close, Quedgeley!

The accommodation comprises of; Entrance hall, cloakroom, living room, kitchen diner & conservatory!

**WC** 4' 1" x 2' 5" (1.24m x 0.74m)

**Living Room** 15' 3" x 13' 0" (4.64m x 3.96m)

**Kitchen/Dining Room** 15' 3" x 8' 5" (4.64m x 2.56m)

**Sunroom** 12' 4" x 9' 4" (3.76m x 2.84m)

**Landing** 10' 11" x 2' 11" (3.32m x 0.89m)