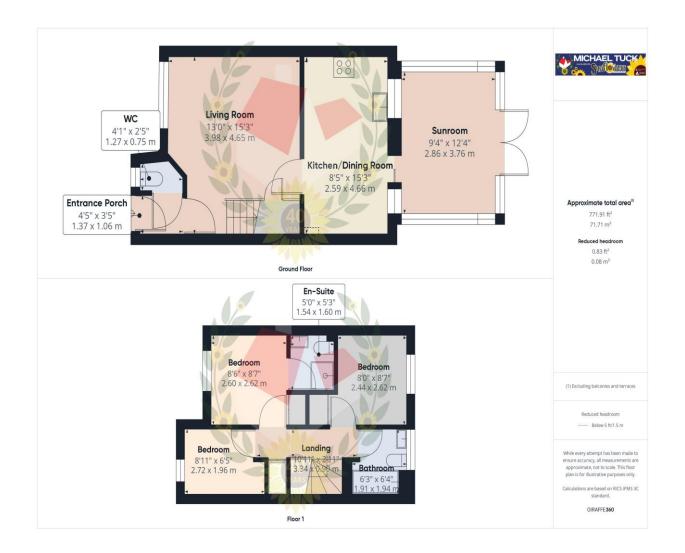

Potential Rental value of £1295 pcm, please contact Michael Tuck Lettings in Quedgeley for more details.

Call us today to arrange your viewing on 01452 543200.

**Entrance Porch** 4' 5" x 3' 5" (1.35m x 1.04m)

**WC** 4' 1" x 2' 5" (1.24m x 0.74m)

**Living Room** 15' 3" x 13' 0" (4.64m x 3.96m)

**Kitchen/Dining Room** 15' 3" x 8' 5" (4.64m x 2.56m)

**Sunroom** 12' 4" x 9' 4" (3.76m x 2.84m)

**Landing** 10' 11" x 2' 11" (3.32m x 0.89m)

**Bedroom One** 8' 7" x 8' 6" (2.61m x 2.59m)

**En-Suite** 5' 3" x 5' 0" (1.60m x 1.52m)

**Bedroom Two** 8' 7" x 8' 0" (2.61m x 2.44m)

**Bedroom Three** 8' 11" x 6' 5" (2.72m x 1.95m)

**Bathroom** 6' 4" x 6' 3" (1.93m x 1.90m)