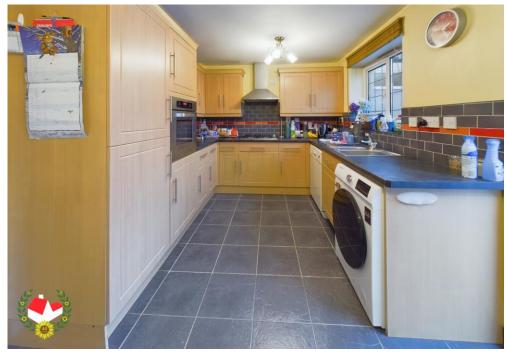

**WC** 4' 1" x 2' 5" (1.24m x 0.74m)

**Living Room** 15' 3" x 13' 0" (4.64m x 3.96m)

**Kitchen/Dining Room** 15' 3" x 8' 5" (4.64m x 2.56m)

**Sunroom** 12' 4" x 9' 4" (3.76m x 2.84m)

**Landing** 10' 11" x 2' 11" (3.32m x 0.89m)