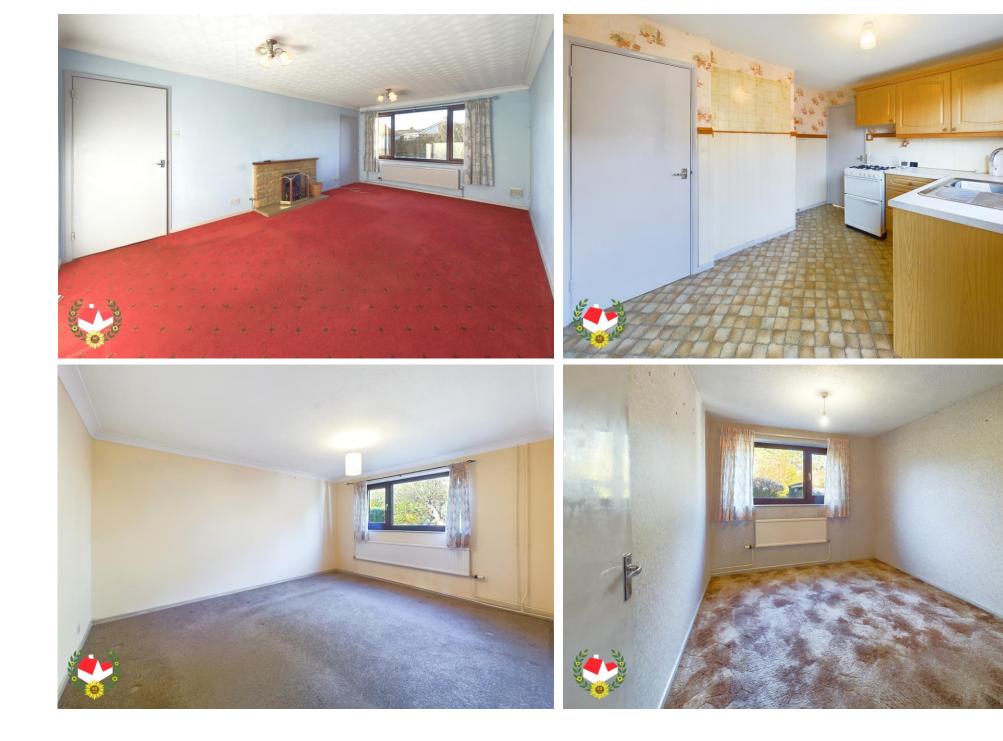

#### **The Property**

Rare Two Bedroom Detached Bungalow Located In Woolstrop Way, Quedgeley Advertised With No Onward Chain!

The accommodation comprises of; Entrance hall, living/dining room, inner hallway, kitchen & two good sized bedrooms!

#### **Entrance Hall**

**Living/Dining Room** 17' 10'' x 10' 8'' (5.43m x 3.25m)

#### **Inner Hallway**

Kitchen 10' 5" x 7' 1" (3.17m x 2.16m)

Bedroom One 13' 1" x 10' 8" (3.98m x 3.25m)

Bedroom Two 9'9" x 8' 10" (2.97m x 2.69m)

Bathroom 6' 4" x 5' 6" (1.93m x 1.68m)

**Rear Garden** 

Driveway