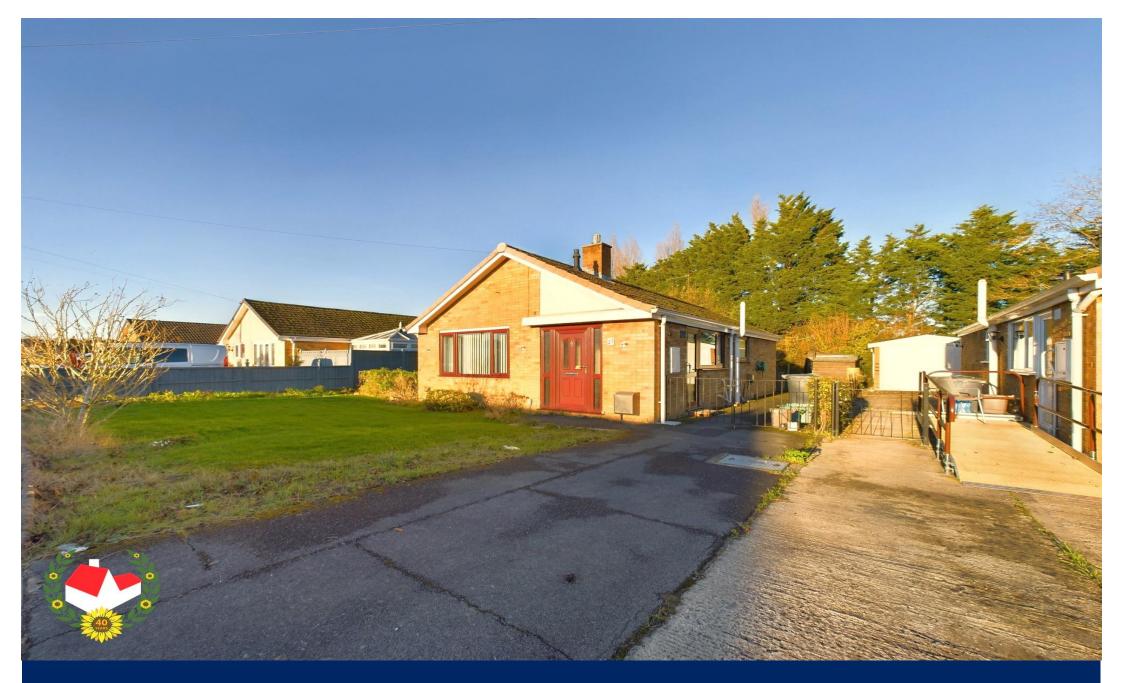

Woolstrop Way, Quedgeley, Gloucester

## 23 Woolstrop Way, Quedgeley, Gloucester, Gloucestershire, GL2 5NL

#### **The Property**

Rare Two Bedroom Detached Bungalow Located In Woolstrop Way, Quedgeley Advertised With No Onward Chain!

The accommodation comprises of; Entrance hall, living/dining room, inner hallway, kitchen & two good sized bedrooms!

Further benefits include; Gas central heating, double glazing, potential for a side extension subject to planning permissions, private rear garden & off road parking for two cars with potential for more!