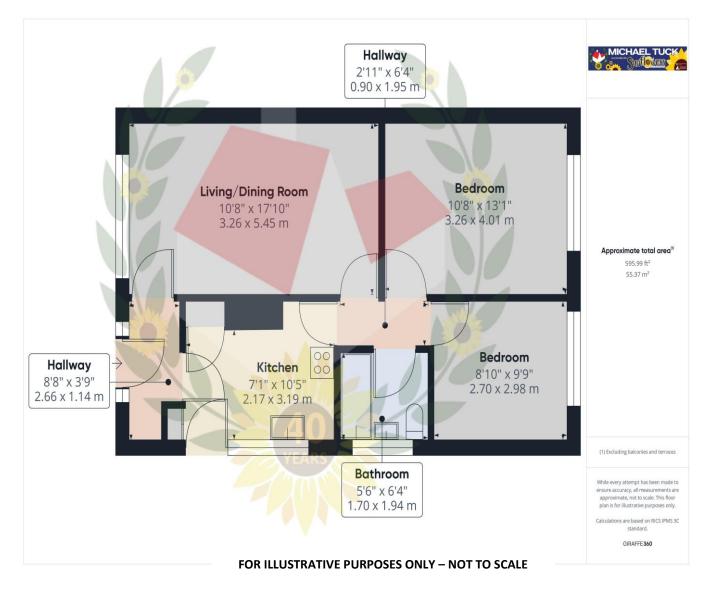

#### **Entrance Hall**

**Living/Dining Room** 17' 10'' x 10' 8'' (5.43m x 3.25m)

#### **Inner Hallway**

Kitchen 10' 5" x 7' 1" (3.17m x 2.16m)

Bedroom One 13' 1" x 10' 8" (3.98m x 3.25m)

Bedroom Two 9'9" x 8' 10" (2.97m x 2.69m)

Bathroom 6' 4" x 5' 6" (1.93m x 1.68m)

**Rear Garden** 

Driveway