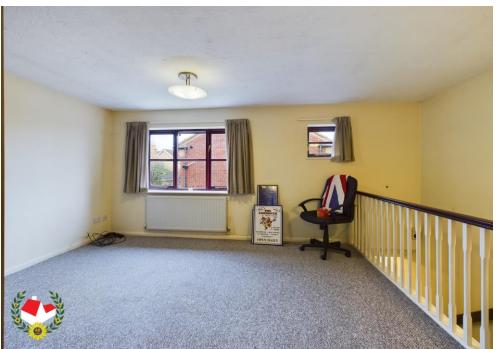

## **Entrance Porch**

**Lounge/Diner** 16' 2" x 9' 11" (4.92m x 3.02m)

Hall

**Kitchen** 10' 3" x 5' 8" (3.12m x 1.73m)

**Bedroom** 10' 1" x 7' 9" (3.07m x 2.36m)

**Shower Room** 6' 10" x 4' 11" (2.08m x 1.50m)