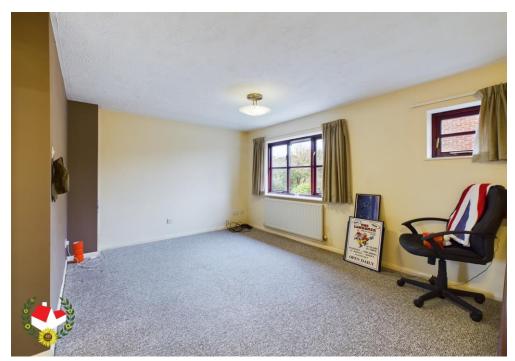

## **Entrance Porch**

**Lounge/Diner** 16' 2" x 9' 11" (4.92m x 3.02m)

Hall

**Kitchen** 10' 3" x 5' 8" (3.12m x 1.73m)

**Bedroom** 10' 1" x 7' 9" (3.07m x 2.36m)

**Shower Room** 6' 10" x 4' 11" (2.08m x 1.50m)