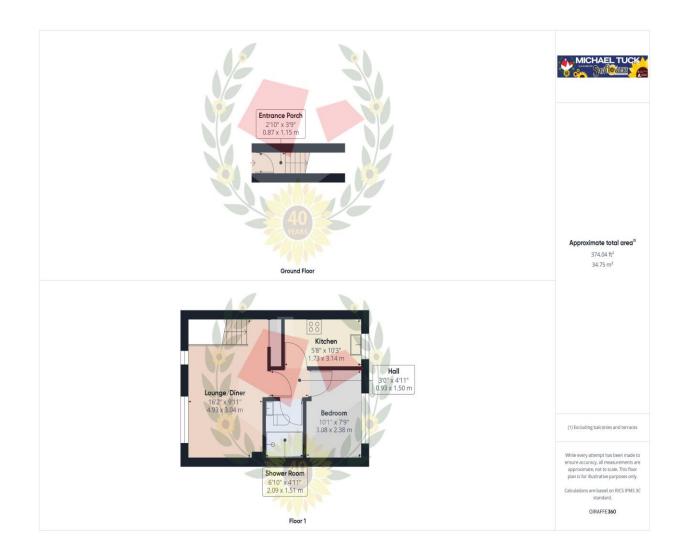

## **Entrance Porch**

**Lounge/Diner** 16' 2" x 9' 11" (4.92m x 3.02m)

Hall

**Kitchen** 10' 3" x 5' 8" (3.12m x 1.73m)

**Bedroom** 10' 1" x 7' 9" (3.07m x 2.36m)

**Shower Room** 6' 10" x 4' 11" (2.08m x 1.50m)

#### FOR ILLUSTRATIVE PURPOSES ONLY - NOT TO SCALE

The position and size of doors, windows, appliances, and other features are approximate only.

Unauthorised reproduction prohibited

Important notice: Michael Tuck, its clients and any joints give notice that 1: They are not authorised to make or give any representations or warranties in relation to the property either here or elsewhere, either on their own behalf of their client or otherwise. They assume no responsibility for any statement that may be made in these particulars. These particulars do not form part of any offer or contract and must not be relied upon as statements or representation of fact. 2: Any areas, measurements or distances are approximate. The text, photographs and plans are for guidance only and are not necessarily comprehensive. It should not be assumed that the property has all necessary planning, building regulation or other consents and Michael Tuck have not tested any services, equipment or facilities. Purchasers must satisfy themselves by inspection or otherwise.