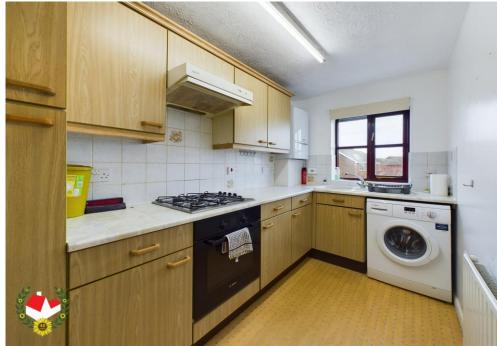

## **Entrance Porch**

**Lounge/Diner** 16' 2" x 9' 11" (4.92m x 3.02m)

Hall

**Kitchen** 10' 3" x 5' 8" (3.12m x 1.73m)

**Bedroom** 10' 1" x 7' 9" (3.07m x 2.36m)

**Shower Room** 6' 10" x 4' 11" (2.08m x 1.50m)