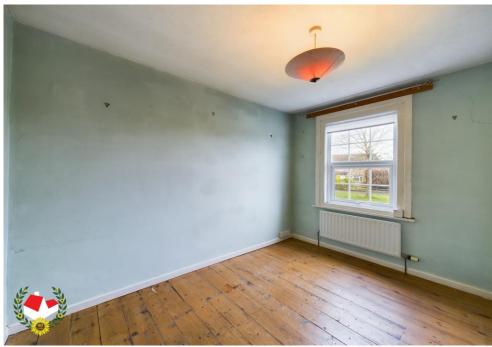

**Bedroom 2** 7' 3" x 10' 1" (2.21m x 3.07m)

**Loft Room** 12' 8" x 10' 3" (3.86m x 3.12m)