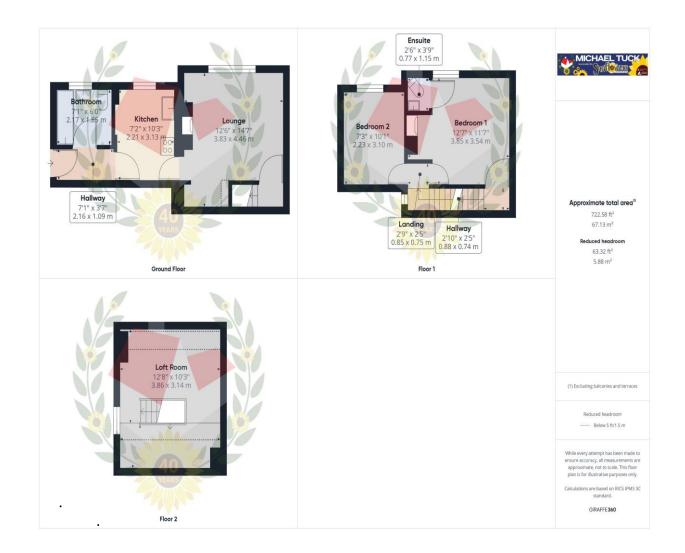

## **Entrance Hallway**

**Lounge** 12' 6" x 14' 7" (3.81m x 4.44m)

**Kitchen** 7' 2" x 10' 3" (2.18m x 3.12m)

**Bathroom** 7' 1" x 6' 0" (2.16m x 1.83m)

**Bedroom 1** 12' 7" x 11' 7" (3.83m x 3.53m)

**En-suite** 2' 6" x 3' 9" (0.76m x 1.14m)

**Bedroom 2** 7' 3" x 10' 1" (2.21m x 3.07m)

**Loft Room** 12' 8" x 10' 3" (3.86m x 3.12m)