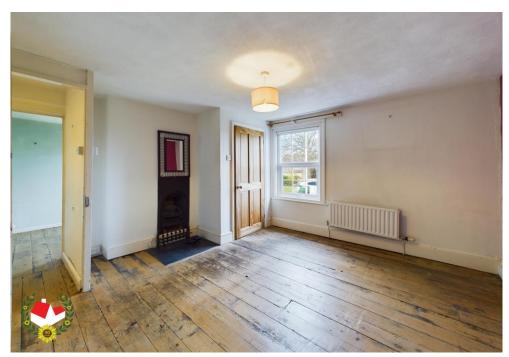

## **Entrance Hallway**

**Lounge** 12' 6" x 14' 7" (3.81m x 4.44m)

**Kitchen** 7' 2" x 10' 3" (2.18m x 3.12m)

**Bathroom** 7' 1" x 6' 0" (2.16m x 1.83m)

**Bedroom 1** 12' 7" x 11' 7" (3.83m x 3.53m)

**En-suite** 2' 6" x 3' 9" (0.76m x 1.14m)