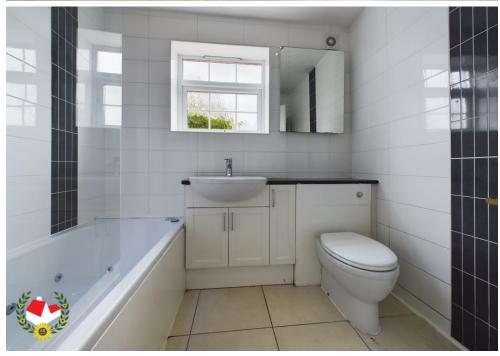

## **Entrance Hallway**

**Lounge** 12' 6" x 14' 7" (3.81m x 4.44m)

**Kitchen** 7' 2" x 10' 3" (2.18m x 3.12m)

**Bathroom** 7' 1" x 6' 0" (2.16m x 1.83m)

**Bedroom 1** 12' 7" x 11' 7" (3.83m x 3.53m)

**En-suite** 2' 6" x 3' 9" (0.76m x 1.14m)