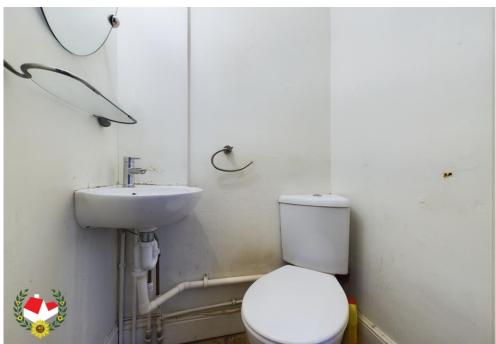

## **Entrance Hallway**

**Lounge** 12' 6" x 14' 7" (3.81m x 4.44m)

**Kitchen** 7' 2" x 10' 3" (2.18m x 3.12m)

**Bathroom** 7' 1" x 6' 0" (2.16m x 1.83m)

**Bedroom 1** 12' 7" x 11' 7" (3.83m x 3.53m)

**En-suite** 2' 6" x 3' 9" (0.76m x 1.14m)