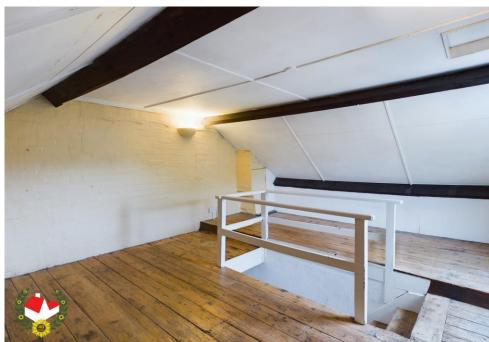

**Bedroom 2** 7' 3" x 10' 1" (2.21m x 3.07m)

**Loft Room** 12' 8" x 10' 3" (3.86m x 3.12m)