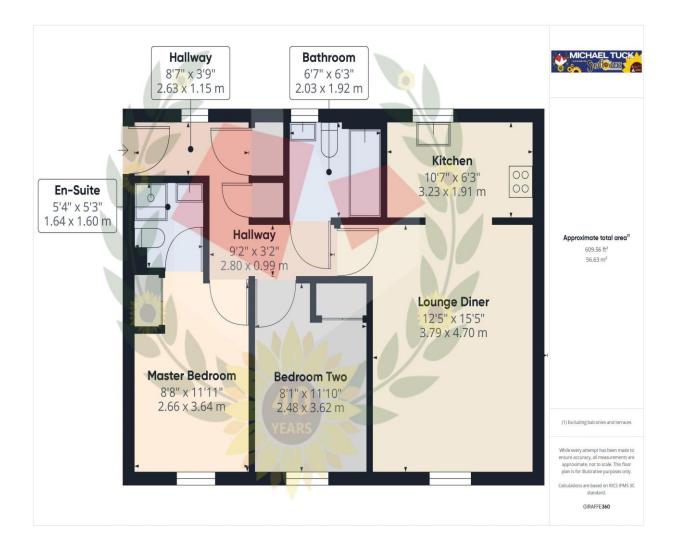

#### **Entrance Hall**

Lounge Diner 15' 5" x 12' 5" (4.70m x 3.78m)

Kitchen 10' 7" x 6' 3" (3.22m x 1.90m)

**Master Bedroom** 11' 11" x 8' 8" (3.63m x 2.64m)

**En-Suite** 5' 4" x 5' 3" (1.62m x 1.60m)

Bedroom Two 11' 10" x 8' 1" (3.60m x 2.46m)

Family Bathroom 6' 7" x 6' 3" (2.01m x 1.90m)

#### FOR ILLUSTRATIVE PURPOSES ONLY – NOT TO SCALE

The position and size of doors, windows, appliances, and other features are approximate only. Unauthorised reproduction prohibited

Important notice: Michael Tuck, its clients and any joints give notice that 1: They are not authorised to make or give any representations or warranties in relation to the property either here or elsewhere, either on their own behalf of their client or otherwise. They assume no responsibility for any statement that may be made in these particulars. These particulars do not form part of any offer or contract and must not be relied upon as statements or representation of fact. 2: Any areas, measurements or distances are approximate. The text, photographs and plans are for guidance only and are not necessarily comprehensive. It should not be assumed that the property has all necessary planning, building regulation or other consents and Michael Tuck have not tested any services, equipment or facilities. Purchasers must satisfy themselves by inspection or otherwise.