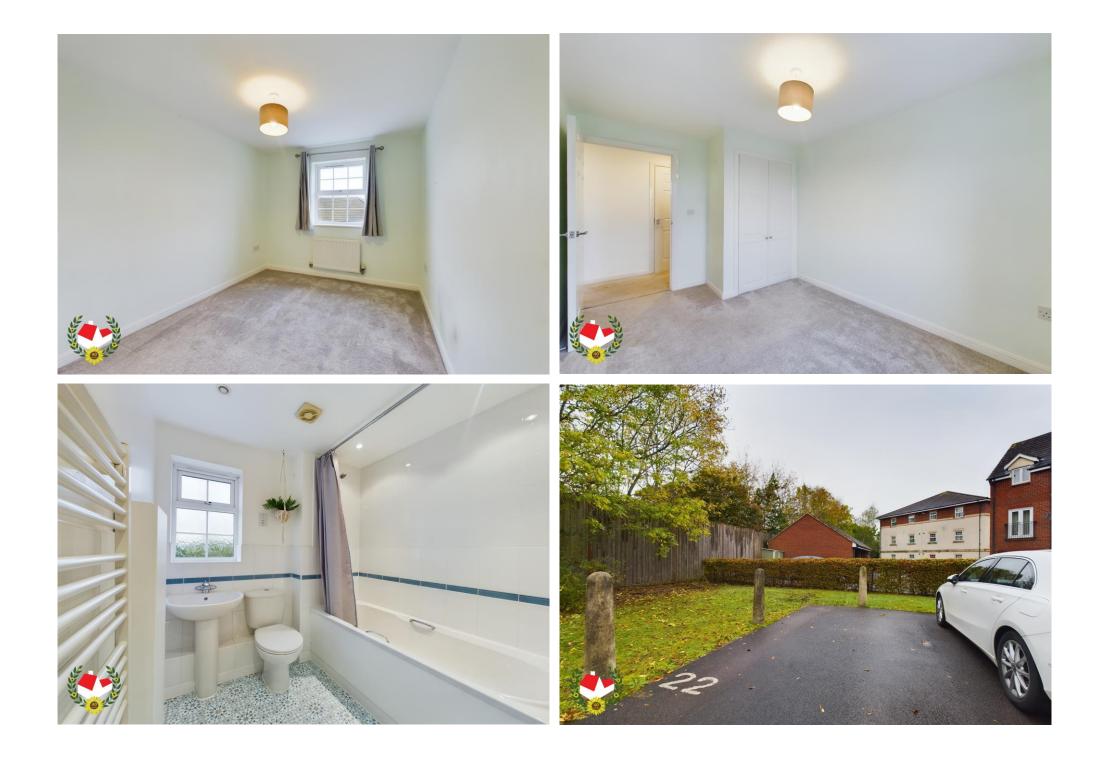

## **The Property**

We are delighted to bring to the market a TOP Floor Apartment available with NO ONWARD CHAIN!

Accommodation comprises of Entrance Hall, Lounge Diner, Kitchen, TWO Bedrooms with EN-SUITE to Master Bedroom and a Family Bathroom

#### **Entrance Hall**

Lounge Diner 15' 5" x 12' 5" (4.70m x 3.78m)

Kitchen 10' 7" x 6' 3" (3.22m x 1.90m)

**Master Bedroom** 11' 11" x 8' 8" (3.63m x 2.64m)

**En-Suite** 5' 4" x 5' 3" (1.62m x 1.60m)

Bedroom Two 11' 10" x 8' 1" (3.60m x 2.46m)

Family Bathroom 6' 7" x 6' 3" (2.01m x 1.90m)