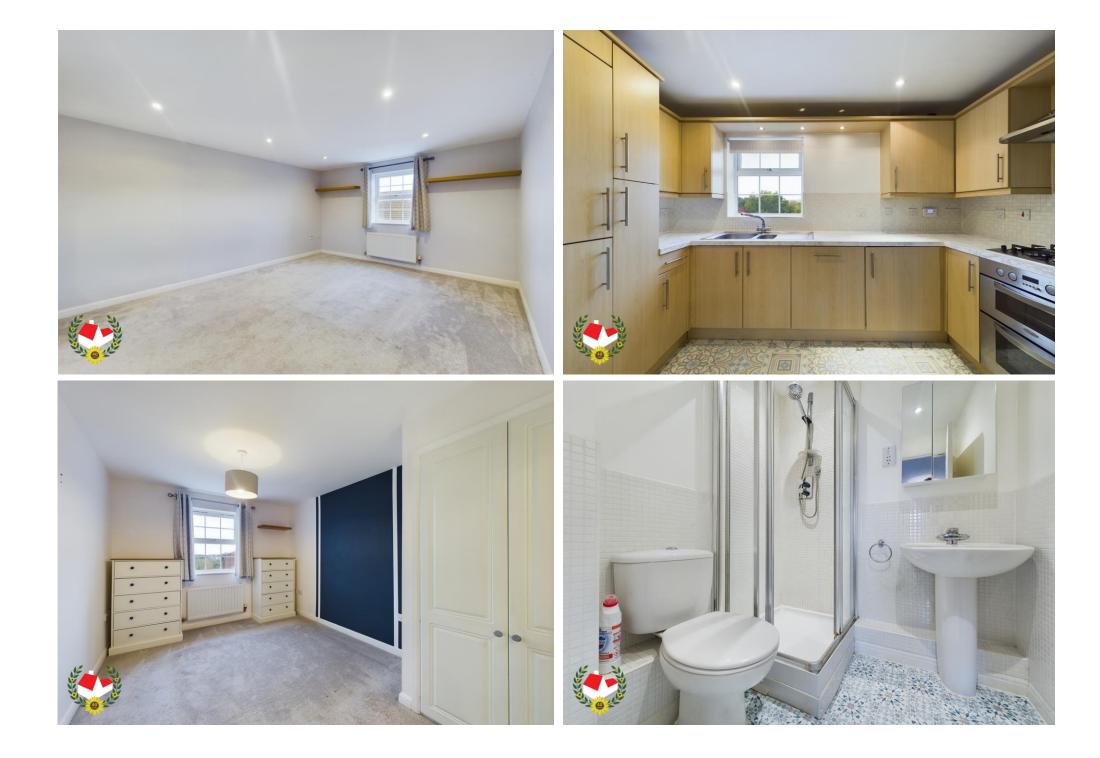

## **The Property**

We are delighted to bring to the market a TOP Floor Apartment available with NO ONWARD CHAIN!

Accommodation comprises of Entrance Hall, Lounge Diner, Kitchen, TWO Bedrooms with EN-SUITE to Master Bedroom and a Family Bathroom

#### **Entrance Hall**

Lounge Diner 15' 5" x 12' 5" (4.70m x 3.78m)

Kitchen 10' 7" x 6' 3" (3.22m x 1.90m)

**Master Bedroom** 11' 11" x 8' 8" (3.63m x 2.64m)

**En-Suite** 5' 4" x 5' 3" (1.62m x 1.60m)

Bedroom Two 11' 10" x 8' 1" (3.60m x 2.46m)