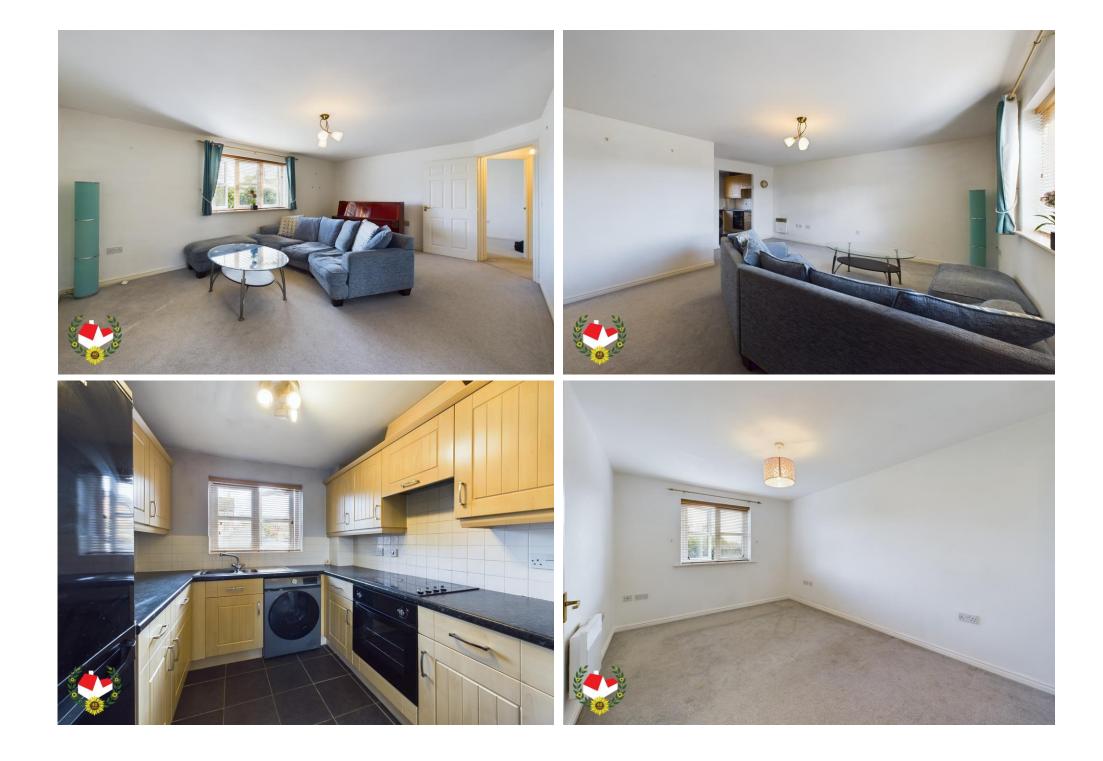

## **The Property**

\*\*\*Beautifully Presented Two Bedroom Ground Floor Apartment\*\*\* An ideal buy for first time buyers and buy to let investors!

In brief the property comprises; Entrance Hall, Open Plan Lounge/Diner and Kitchen, Two Double Bedrooms and Bathroom. This well presented apartment benefits from UPCV Double Glazing, Intercom Telephone System and Off Road Parking.

## **Entrance Hall**

Lounge/Diner 16' 3" x 16' 5" (4.95m x 5.00m)

**Kitchen** 7' 2" x 7' 9" (2.18m x 2.36m)

Bedroom One 14' 1" x 9' 0" (4.29m x 2.74m)

Bedroom Two 11' 0" x 9' 7" (3.35m x 2.92m)

Bathroom 5' 9" x 7' 1" (1.75m x 2.16m)