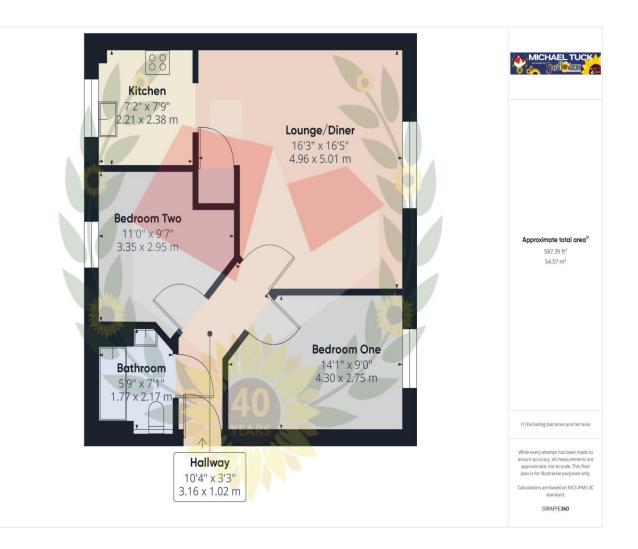

## **Entrance Hall**

Lounge/Diner 16' 3" x 16' 5" (4.95m x 5.00m)

**Kitchen** 7' 2" x 7' 9" (2.18m x 2.36m)

Bedroom One 14' 1" x 9' 0" (4.29m x 2.74m)

Bedroom Two 11' 0" x 9' 7" (3.35m x 2.92m)

Bathroom 5' 9" x 7' 1" (1.75m x 2.16m)

#### FOR ILLUSTRATIVE PURPOSES ONLY - NOT TO SCALE

The position and size of doors, windows, appliances, and other features are approximate only. Unauthorised reproduction prohibited

Important notice: Michael Tuck, its clients and any joints give notice that 1: They are not authorised to make or give any representations or warranties in relation to the property either here or elsewhere, either on their own behalf of their client or otherwise. They assume no responsibility for any statement that may be made in these particulars. These particulars do not form part of any offer or contract and must not be relied upon as statements or representation of fact. 2: Any areas, measurements or distances are approximate. The text, photographs and plans are for guidance only and are not necessarily comprehensive. It should not be assumed that the property has all necessary planning, building regulation or other consents and Michael Tuck have not tested any services, equipment or facilities. Purchasers must satisfy themselves by inspection or otherwise.