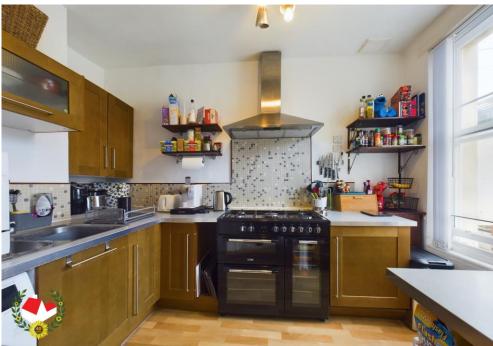

**Living Room** 15' 0" x 10' 0" (4.57m x 3.05m)

**Kitchen** 9' 11" x 7' 2" (3.02m x 2.18m)

**Bedroom One** 11' 6" x 10' 3" (3.50m x 3.12m)

**Bedroom Two** 10' 6" x 9' 8" (3.20m x 2.94m)

**Bathroom** 8' 4" x 7' 5" (2.54m x 2.26m)