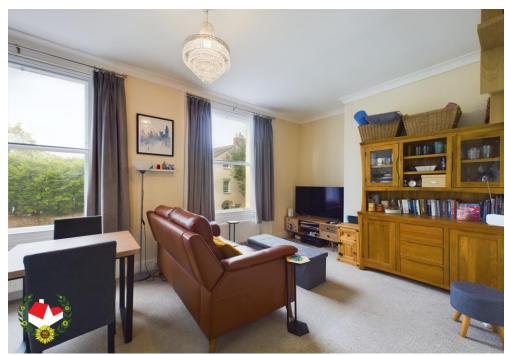

**Living Room** 15' 0" x 10' 0" (4.57m x 3.05m)

**Kitchen** 9' 11" x 7' 2" (3.02m x 2.18m)

**Bedroom One** 11' 6" x 10' 3" (3.50m x 3.12m)

**Bedroom Two** 10' 6" x 9' 8" (3.20m x 2.94m)

**Bathroom** 8' 4" x 7' 5" (2.54m x 2.26m)