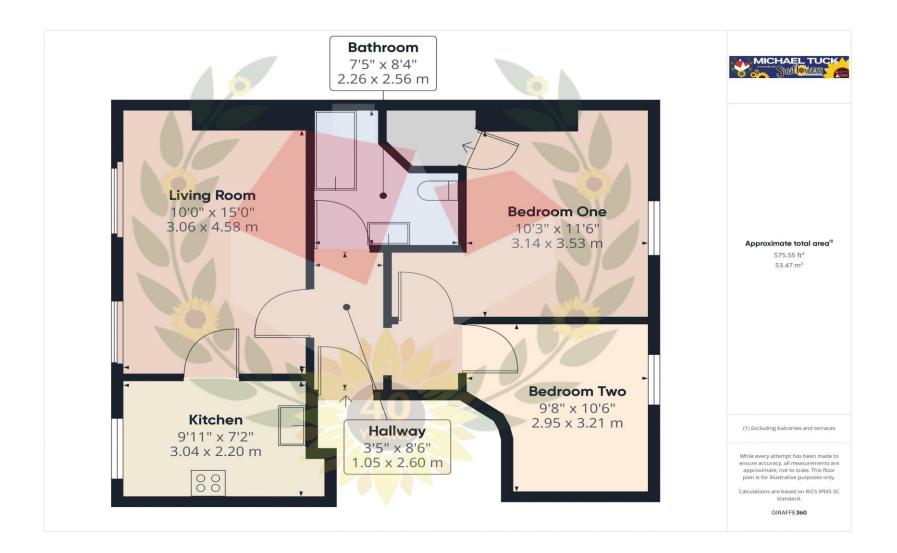

Property for sale through Michael Tuck Estate Agents.

Approximate rental value of £850pcm, please contact Michael Tuck Lettings in Gloucester for more details

Call 01452 543200 To View

**Entrance Hall** 8' 6" x 3' 5" (2.59m x 1.04m)

**Living Room** 15' 0" x 10' 0" (4.57m x 3.05m)

**Kitchen** 9' 11" x 7' 2" (3.02m x 2.18m)

**Bedroom One** 11' 6" x 10' 3" (3.50m x 3.12m)

**Bedroom Two** 10' 6" x 9' 8" (3.20m x 2.94m)

**Bathroom** 8' 4" x 7' 5" (2.54m x 2.26m)

#### FOR ILLUSTRATIVE PURPOSES ONLY - NOT TO SCALE

The position and size of doors, windows, appliances, and other features are approximate only.

Unauthorised reproduction prohibited

**Important notice:** Michael Tuck, its clients and any joints give notice that 1: They are not authorised to make or give any representations or warranties in relation to the property either here or elsewhere, either on their own behalf of their client or otherwise. They assume no responsibility for any statement that may be made in these particulars. These particulars do not form part of any offer or contract and must not be relied upon as statements or representation of fact. 2: Any areas, measurements or distances are approximate. The text, photographs and plans are for guidance only and are not necessarily comprehensive. It should not be assumed that the property has all necessary planning, building regulation or other consents and Michael Tuck have not tested any services, equipment or facilities. Purchasers must satisfy themselves by inspection or otherwise.