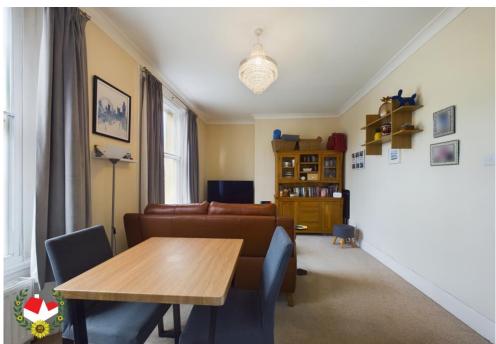

**Living Room** 15' 0" x 10' 0" (4.57m x 3.05m)

**Kitchen** 9' 11" x 7' 2" (3.02m x 2.18m)

**Bedroom One** 11' 6" x 10' 3" (3.50m x 3.12m)

**Bedroom Two** 10' 6" x 9' 8" (3.20m x 2.94m)

**Bathroom** 8' 4" x 7' 5" (2.54m x 2.26m)