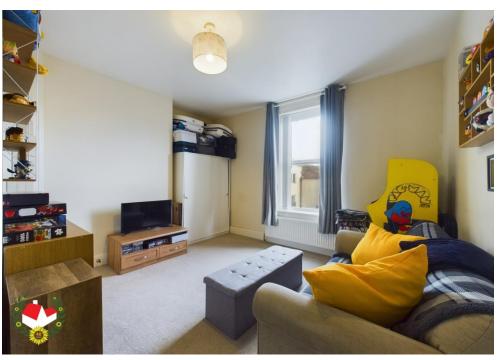

**Living Room** 15' 0" x 10' 0" (4.57m x 3.05m)

**Kitchen** 9' 11" x 7' 2" (3.02m x 2.18m)

**Bedroom One** 11' 6" x 10' 3" (3.50m x 3.12m)

**Bedroom Two** 10' 6" x 9' 8" (3.20m x 2.94m)

**Bathroom** 8' 4" x 7' 5" (2.54m x 2.26m)