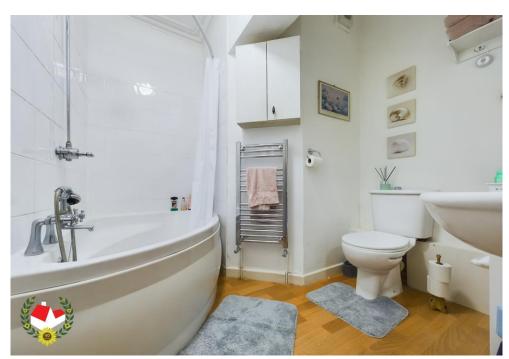

**Living Room** 15' 0" x 10' 0" (4.57m x 3.05m)

**Kitchen** 9' 11" x 7' 2" (3.02m x 2.18m)

**Bedroom One** 11' 6" x 10' 3" (3.50m x 3.12m)

**Bedroom Two** 10' 6" x 9' 8" (3.20m x 2.94m)

**Bathroom** 8' 4" x 7' 5" (2.54m x 2.26m)