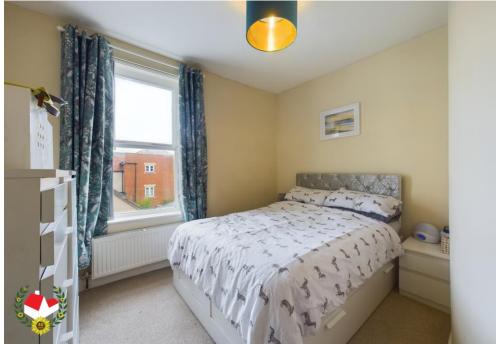

**Living Room** 15' 0" x 10' 0" (4.57m x 3.05m)

**Kitchen** 9' 11" x 7' 2" (3.02m x 2.18m)

**Bedroom One** 11' 6" x 10' 3" (3.50m x 3.12m)

**Bedroom Two** 10' 6" x 9' 8" (3.20m x 2.94m)

**Bathroom** 8' 4" x 7' 5" (2.54m x 2.26m)