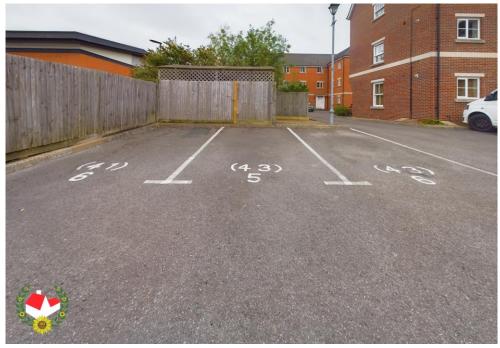

## **Features**

- \*Upvc Double Glazing
- \* No Onward Chain
- \*Ideal First Time Buy
- \*En-Suite To Bedroom One
- \*Gas Central Heating
- \* Allocated Parking Space
- \*Two Double Bedrooms
- \* Energy Rating C