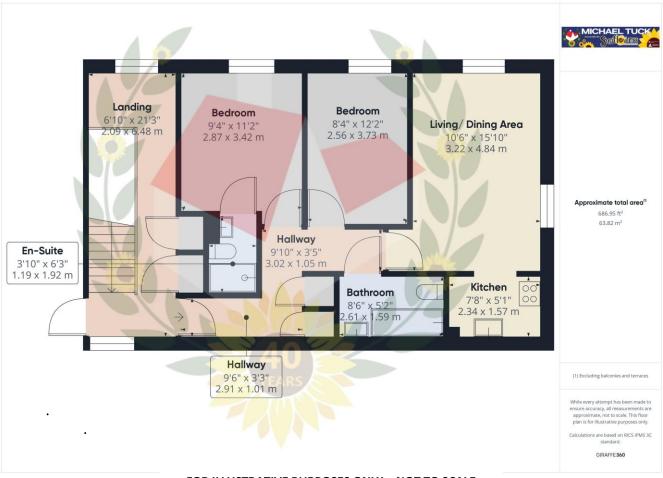

## **The Property**

Two Bedroom Top Floor Apartment Located In Tolsey Gardens, Tuffley With No Onward Chain! The accommodation comprises of; Entrance hall, bedrooms one & two, bathroom, living/dining room & kitchen. Further benefits include: Gas central heating, upvc double glazing, an en-suite to bedroom one & an allocated off road parking space. Property for sale through Michael Tuck Estate Agents. Approximate rental value of £825pcm. Please contact Michael Tuck Lettings in Gloucester for more details To arrange your viewing call us today on 01452 543200!

## **Entrance Hall**

**Bedroom 1** 11' 2" x 9' 4" (3.40m x 2.84m)

**En-suite** 6' 3" x 3' 10" (1.90m x 1.17m)

**Bedroom 2** 12' 2" x 8' 4" (3.71m x 2.54m)

**Bathroom** 8' 6" x 5' 2" (2.59m x 1.57m)

**Living/Dining Room** 15' 10" x 10' 6" (4.82m x 3.20m)

**Kitchen** 7' 8" x 5' 1" (2.34m x 1.55m)

### Additional Information

Additional Information provided by vendor: Utilities • Electricity - mains • Gas mains • Water - mains • Sewerage - mains • Broadband – copper wire

FOR ILLUSTRATIVE PURPOSES ONLY - NOT TO SCALE