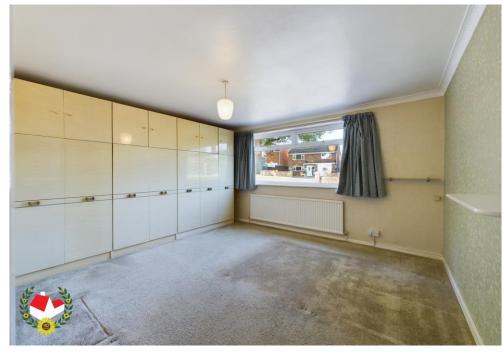

### **Entrance Hall**

**Lounge** 18' 5" x 13' 4" (5.61m x 4.06m)

**Dining Room** 11' 3" x 9' 3" (3.43m x 2.82m)

**Kitchen** 11' 8" x 9' 3" (3.55m x 2.82m)

**Bedroom 1** 12' 8" x 11' 1" (3.86m x 3.38m)

**Bedroom 2** 12' 2" x 9' 3" (3.71m x 2.82m)

**Bedroom 3** 10' 11" x 10' 8" (3.32m x 3.25m)

**Bathroom** 8' 5" x 6' 5" (2.56m x 1.95m)

**Garage** 18' 9" x 8' 11" (5.71m x 2.72m)