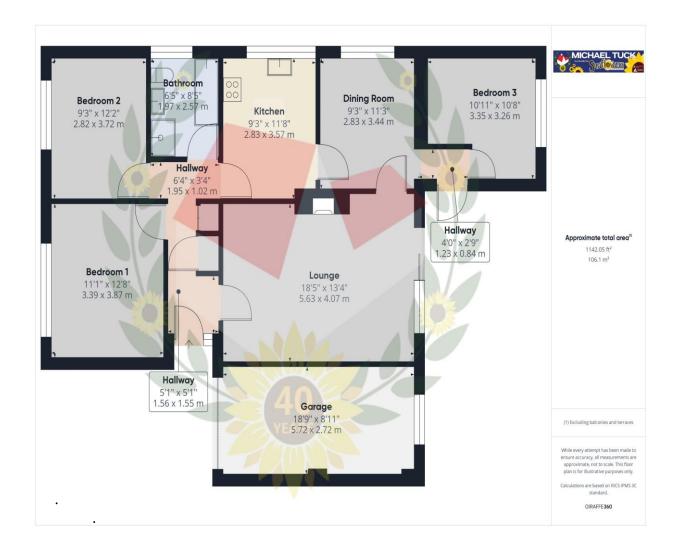

### **Entrance Hall**

**Lounge** 18' 5" x 13' 4" (5.61m x 4.06m)

**Dining Room** 11' 3" x 9' 3" (3.43m x 2.82m)

**Kitchen** 11' 8" x 9' 3" (3.55m x 2.82m)

**Bedroom 1** 12' 8" x 11' 1" (3.86m x 3.38m)

**Bedroom 2** 12' 2" x 9' 3" (3.71m x 2.82m)

**Bedroom 3** 10' 11" x 10' 8" (3.32m x 3.25m)

**Bathroom** 8' 5" x 6' 5" (2.56m x 1.95m)

**Garage** 18' 9" x 8' 11" (5.71m x 2.72m)

#### FOR ILLUSTRATIVE PURPOSES ONLY - NOT TO SCALE

The position and size of doors, windows, appliances, and other features are approximate only.

Unauthorised reproduction prohibited

Important notice: Michael Tuck, its clients and any joints give notice that 1: They are not authorised to make or give any representations or warranties in relation to the property either here or elsewhere, either on their own behalf of their client or otherwise. They assume no responsibility for any statement that may be made in these particulars. These particulars do not form part of any offer or contract and must not be relied upon as statements or representation of fact. 2: Any areas, measurements or distances are approximate. The text, photographs and plans are for guidance only and are not necessarily comprehensive. It should not be assumed that the property has all necessary planning, building regulation or other consents and Michael Tuck have not tested any services, equipment or facilities. Purchasers must satisfy themselves by inspection or otherwise.