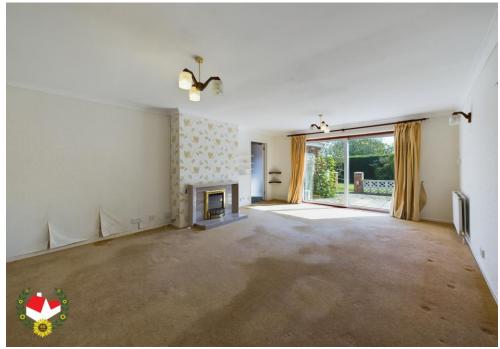

### **Entrance Hall**

**Lounge** 18' 5" x 13' 4" (5.61m x 4.06m)

**Dining Room** 11' 3" x 9' 3" (3.43m x 2.82m)

**Kitchen** 11' 8" x 9' 3" (3.55m x 2.82m)

**Bedroom 1** 12' 8" x 11' 1" (3.86m x 3.38m)

**Bedroom 2** 12' 2" x 9' 3" (3.71m x 2.82m)