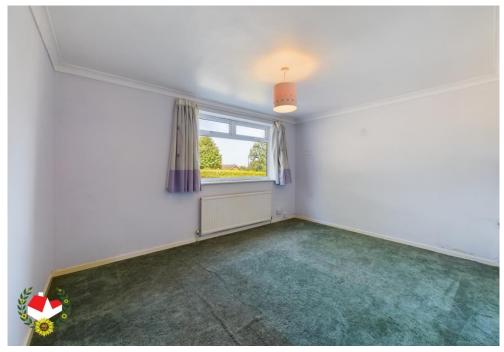

### **Entrance Hall**

**Lounge** 18' 5" x 13' 4" (5.61m x 4.06m)

**Dining Room** 11' 3" x 9' 3" (3.43m x 2.82m)

**Kitchen** 11' 8" x 9' 3" (3.55m x 2.82m)

**Bedroom 1** 12' 8" x 11' 1" (3.86m x 3.38m)

**Bedroom 2** 12' 2" x 9' 3" (3.71m x 2.82m)