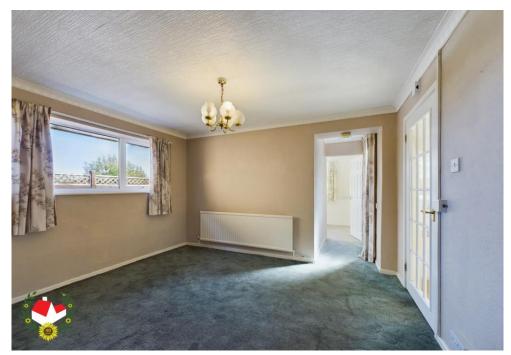

### **Entrance Hall**

**Lounge** 18' 5" x 13' 4" (5.61m x 4.06m)

**Dining Room** 11' 3" x 9' 3" (3.43m x 2.82m)

**Kitchen** 11' 8" x 9' 3" (3.55m x 2.82m)

**Bedroom 1** 12' 8" x 11' 1" (3.86m x 3.38m)

**Bedroom 2** 12' 2" x 9' 3" (3.71m x 2.82m)