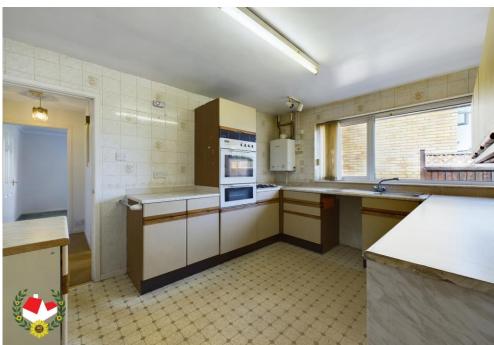

### **Entrance Hall**

**Lounge** 18' 5" x 13' 4" (5.61m x 4.06m)

**Dining Room** 11' 3" x 9' 3" (3.43m x 2.82m)

**Kitchen** 11' 8" x 9' 3" (3.55m x 2.82m)

**Bedroom 1** 12' 8" x 11' 1" (3.86m x 3.38m)

**Bedroom 2** 12' 2" x 9' 3" (3.71m x 2.82m)