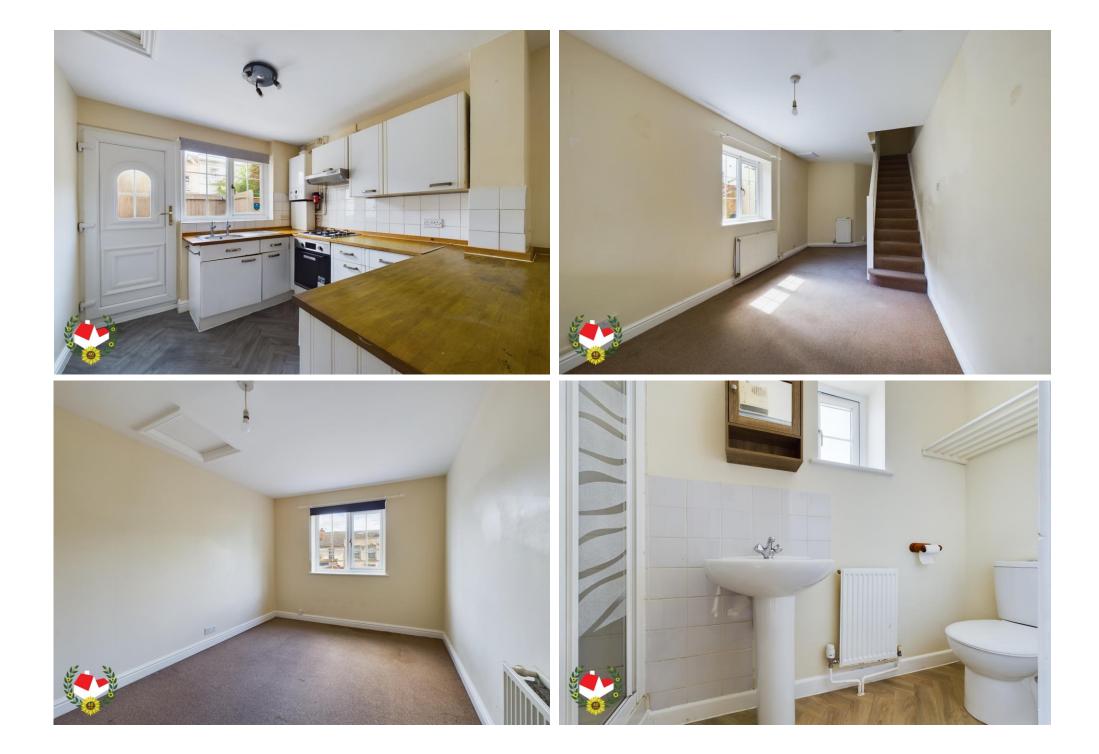

### **Entrance Hall**

**Open Plan Living Space** 26' 11'' x 8' 3'' (8.20m x 2.51m)

**First Floor Landing** 

**Double Bedroom** 12' 0'' x 8' 6'' (3.65m x 2.59m)

**Shower Room** 9' 5" x 3' 0" (2.87m x 0.91m)