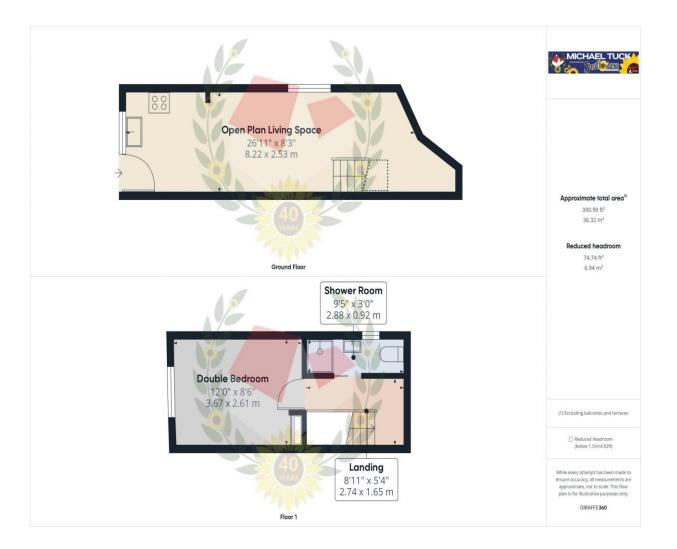

### **Entrance Hall**

**Open Plan Living Space** 26' 11'' x 8' 3'' (8.20m x 2.51m)

**First Floor Landing** 

**Double Bedroom** 12' 0'' x 8' 6'' (3.65m x 2.59m)

**Shower Room** 9' 5" x 3' 0" (2.87m x 0.91m)

#### FOR ILLUSTRATIVE PURPOSES ONLY - NOT TO SCALE

The position and size of doors, windows, appliances, and other features are approximate only. Unauthorised reproduction prohibited

Important notice: Michael Tuck, its clients and any joints give notice that 1: They are not authorised to make or give any representations or warranties in relation to the property either here or elsewhere, either on their own behalf of their client or otherwise. They assume no responsibility for any statement that may be made in these particulars. These particulars do not form part of any offer or contract and must not be relied upon as statements or representation of fact. 2: Any areas, measurements or distances are approximate. The text, photographs and plans are for guidance only and are not necessarily comprehensive. It should not be assumed that the property has all necessary planning, building regulation or other consents and Michael Tuck have not tested any services, equipment or facilities. Purchasers must satisfy themselves by inspection or otherwise.