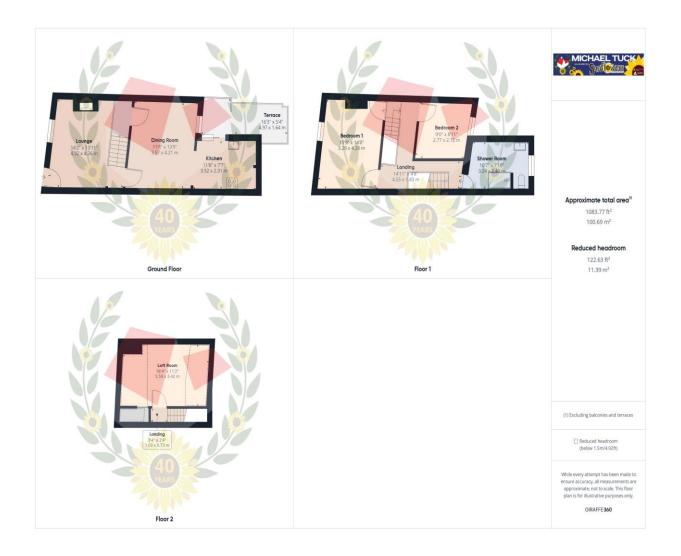

**Lounge** 14' 2" x 13' 11" (4.31m x 4.24m)

**Dining Room** 13' 9" x 11' 8" (4.19m x 3.55m)

**Kitchen** 11' 6" x 7' 7" (3.50m x 2.31m)

**First Floor Landing** 

**Bedroom 1** 14' 0" x 10' 9" (4.26m x 3.27m)

**Bedroom 2** 9' 0" x 8' 11" (2.74m x 2.72m)

**Shower Room** 10' 7" x 7' 10" (3.22m x 2.39m)

**Second Floor Landing** 

**Loft Room** 18' 4" x 11' 2" (5.58m x 3.40m)