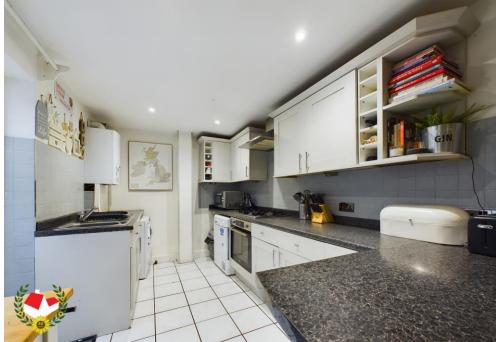

# The Property

\*\*\* Well Presented Two Bedroom Terraced Property With A Loft Room \*\*\* This fantastic property is situated on Painswick Road Gloucester which offers easy access to a range of local amenities and Gloucester City Centre. In brief the property comprises of; lounge, dining room, modern kitchen, first floor landing, two bedrooms, modern fitted shower room and a loft room. Benefits include; upvc double glazing, modern gas central, private enclosed rear garden and off road parking. Property for sale through Michael Tuck Estate Agents. Potential rental value of £950pcm, please contact Michael Tuck Lettings in Abbeymead for more details. We highly advise a viewing of this fantastic property, to arrange yours call us today on 01452 612020.

**Lounge** 14' 2" x 13' 11" (4.31m x 4.24m)

**Dining Room** 13' 9" x 11' 8" (4.19m x 3.55m)

**Kitchen** 11' 6" x 7' 7" (3.50m x 2.31m)

**First Floor Landing** 

**Bedroom 1** 14' 0" x 10' 9" (4.26m x 3.27m)