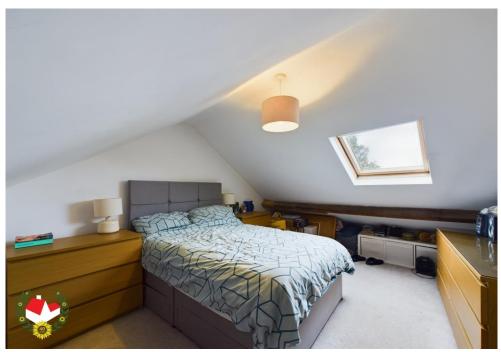

**Bedroom 2** 9' 0" x 8' 11" (2.74m x 2.72m)

**Shower Room** 10' 7" x 7' 10" (3.22m x 2.39m)

**Second Floor Landing** 

**Loft Room** 18' 4" x 11' 2" (5.58m x 3.40m)