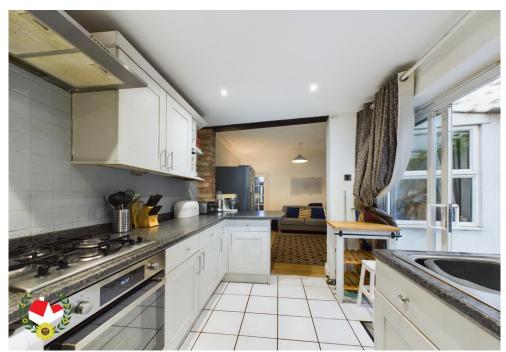

# The Property

\*\*\* Well Presented Two Bedroom Terraced Property With A Loft Room \*\*\* This fantastic property is situated on Painswick Road Gloucester which offers easy access to a range of local amenities and Gloucester City Centre. In brief the property comprises of; lounge, dining room, modern kitchen, first floor landing, two bedrooms, modern fitted shower room and a loft room. Benefits include; upvc double glazing, modern gas central, private enclosed rear garden and off road parking. Property for sale through Michael Tuck Estate Agents. Potential rental value of £950pcm, please contact Michael Tuck Lettings in Abbeymead for more details. We highly advise a viewing of this fantastic property, to arrange yours call us today on 01452 612020.

**Lounge** 14' 2" x 13' 11" (4.31m x 4.24m)

**Dining Room** 13' 9" x 11' 8" (4.19m x 3.55m)

**Kitchen** 11' 6" x 7' 7" (3.50m x 2.31m)

**First Floor Landing** 

**Bedroom 1** 14' 0" x 10' 9" (4.26m x 3.27m)