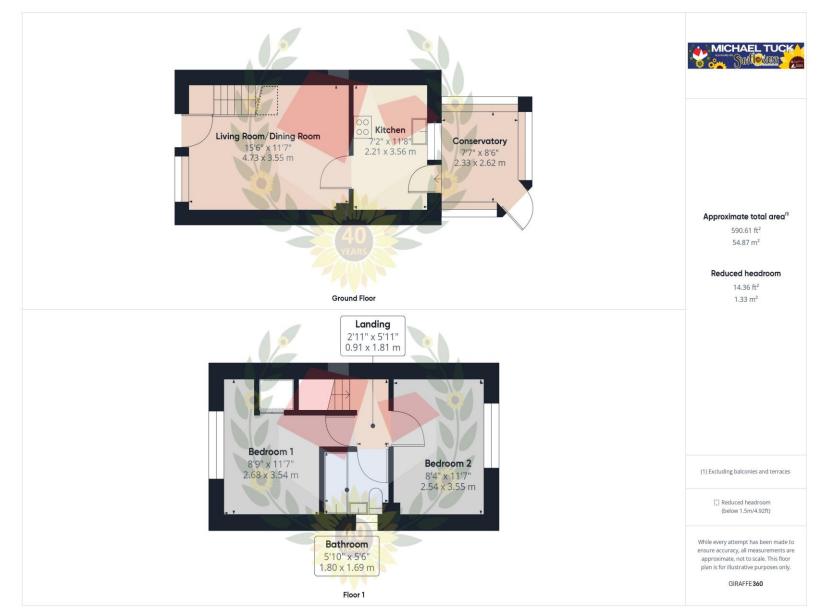

### **Entrance Hall**

**Kitchen** 11' 8" x 7' 3" (3.56m x 2.21m)

**Living Room/Dining Room** 15' 6" x 11' 8" (4.73m x 3.55m)

**Conservatory** 8' 7" x 7' 8" (2.62m x 2.33m)

**Bedroom 1** 11' 7" x 8' 10" (3.54m x 2.68m)

**Bedroom 2** 11' 8" x 8' 4" (3.55m x 2.54m)

**Family Bathroom** 5' 11" x 5' 7" (1.80m x 1.69m)

### FOR ILLUSTRATIVE PURPOSES ONLY - NOT TO SCALE

The position and size of doors, windows, appliances, and other features are approximate only.

Unauthorised reproduction prohibited

Important notice: Michael Tuck, its clients and any joints give notice that 1: They are not authorised to make or give any representations or warranties in relation to the property either here or elsewhere, either on their own behalf of their client or otherwise. They assume no responsibility for any statement that may be made in these particulars. These particulars do not form part of any offer or contract and must not be relied upon as statements or representation of fact. 2: Any areas, measurements or distances are approximate. The text, photographs and plans are for guidance only and are not necessarily comprehensive. It should not be assumed that the property has all necessary planning, building regulation or other consents and Michael Tuck have not tested any services, equipment or facilities. Purchasers must satisfy themselves by inspection or otherwise.