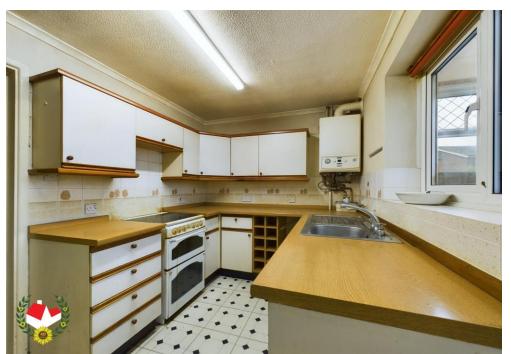

### **Entrance Hall**

**Kitchen** 11' 8" x 7' 3" (3.56m x 2.21m)

**Living Room/Dining Room** 15' 6" x 11' 8" (4.73m x 3.55m)

**Conservatory** 8' 7" x 7' 8" (2.62m x 2.33m)

**Bedroom 1** 11' 7" x 8' 10" (3.54m x 2.68m)