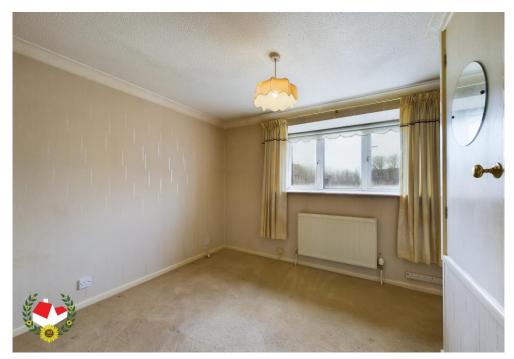

**Bedroom 2** 11' 8" x 8' 4" (3.55m x 2.54m)

**Family Bathroom** 5' 11" x 5' 7" (1.80m x 1.69m)