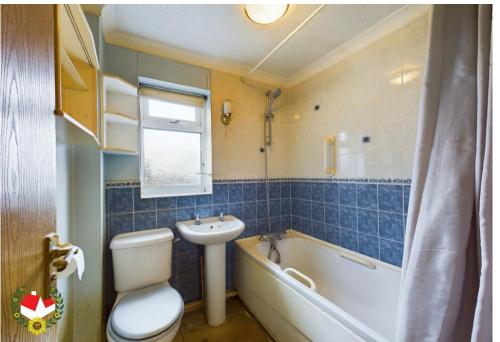

**Bedroom 2** 11' 8" x 8' 4" (3.55m x 2.54m)

**Family Bathroom** 5' 11" x 5' 7" (1.80m x 1.69m)