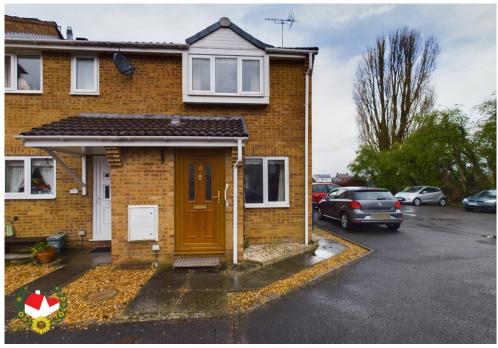

Hayes Court, Longford, Gloucester GL2 9AW

£199,000

Freehold. Council Tax Band B

2 Bedrooms

1 Bathrooms

1 Receptions

# The Property

\*\* NO ONWARD CHAIN, TWO BEDROOM END TERRACE LOCATED IN A QUEIT CUL-DE-SAC \*\* Now available to the market with NO ONWARD CHAIN this two bedroom end terrace house. situated tucked away in a quiet cul-de-sac. In need of modernising this property has great potential and boasts easy access to a range of local amenities! In brief the property comprises of; entrance porch, spacious lounge/Diner, kitchen, first floor landing, two bedrooms and a bathroom. Benefits include; upvc double glazing, conservatory, enclosed rear garden, side access and off road parking.