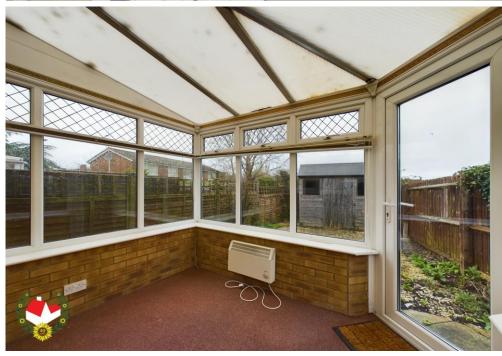

### **Entrance Hall**

**Kitchen** 11' 8" x 7' 3" (3.56m x 2.21m)

**Living Room/Dining Room** 15' 6" x 11' 8" (4.73m x 3.55m)

**Conservatory** 8' 7" x 7' 8" (2.62m x 2.33m)

**Bedroom 1** 11' 7" x 8' 10" (3.54m x 2.68m)