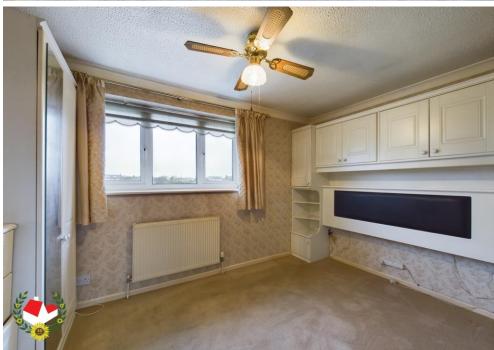

### **Entrance Hall**

**Kitchen** 11' 8" x 7' 3" (3.56m x 2.21m)

**Living Room/Dining Room** 15' 6" x 11' 8" (4.73m x 3.55m)

**Conservatory** 8' 7" x 7' 8" (2.62m x 2.33m)

**Bedroom 1** 11' 7" x 8' 10" (3.54m x 2.68m)