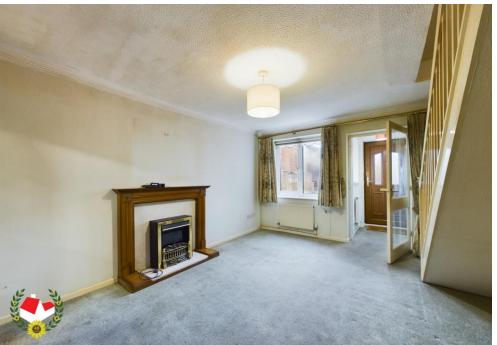

### **Entrance Hall**

**Kitchen** 11' 8" x 7' 3" (3.56m x 2.21m)

**Living Room/Dining Room** 15' 6" x 11' 8" (4.73m x 3.55m)

**Conservatory** 8' 7" x 7' 8" (2.62m x 2.33m)

**Bedroom 1** 11' 7" x 8' 10" (3.54m x 2.68m)