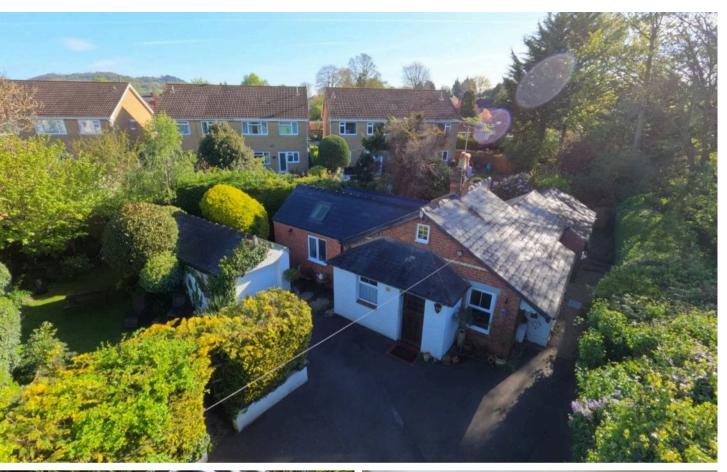

## 49 Green Lane

Hucclecote, Gloucester

Four bedroom DETACHED bungalow situated down a PRIVATE DRVEWAY with THREE RECEPTION ROOMS, MODERNED FITTED shower room, bathroom, kitchen/breakfast room, GARAGE and PRIVATE garden.

- Enclosed Private Garden
- Sought After Location
- Well Presented Throughout
- Modern Fitted Shower Room
- Generous Living Accommodation
- Four Bedrooms
- Energy Rating D & Council Tax Band C
- Garage & Off Road Parking