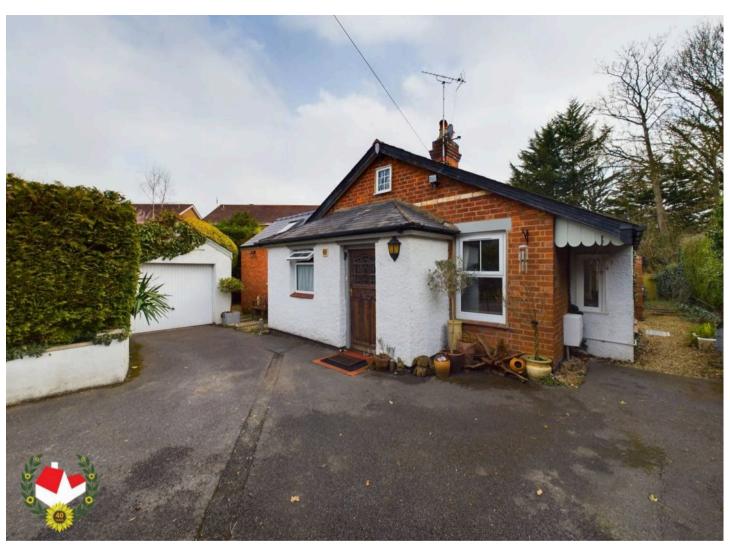

## 49 Green Lane

Hucclecote, Gloucester

Four bedroom DETACHED bungalow situated down a PRIVATE DRVEWAY with THREE RECEPTION ROOMS, MODERNED FITTED shower room, bathroom, kitchen/breakfast room, GARAGE and PRIVATE garden.

Tucked away down a private driveway you will find this unique bungalow which is full of charm, character and cosy features!

Potential rental value of £1,650pcm, please contact Michael Tuck Lettings in Abbeymead for more details.