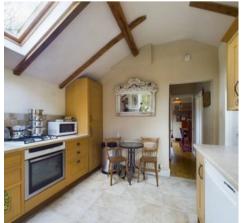

## **Entrance Porch**

Lounge

Dimensions: 16' 10" x 10' 2" (5.13m x 3.10m).

**Dining Room** 

Dimensions: 9' 1" x 9' 1" (2.77m x 2.77m).

Kitchen/Breakfast Room

Dimensions: 11' 10" x 9' 11" (3.60m x 3.02m).

Study/Hall