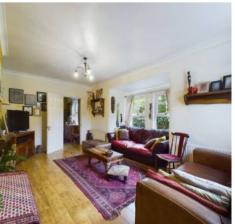

## **Entrance Porch**

Lounge

Dimensions: 16' 10" x 10' 2" (5.13m x 3.10m).

**Dining Room** 

Dimensions: 9' 1" x 9' 1" (2.77m x 2.77m).

Kitchen/Breakfast Room

Dimensions: 11' 10" x 9' 11" (3.60m x 3.02m).

Study/Hall