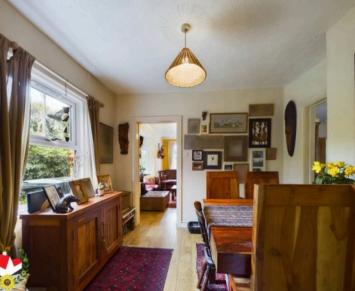

## **Entrance Porch**

Lounge

Dimensions: 16' 10" x 10' 2" (5.13m x 3.10m).

**Dining Room** 

Dimensions: 9' 1" x 9' 1" (2.77m x 2.77m).

Kitchen/Breakfast Room

Dimensions: 11' 10" x 9' 11" (3.60m x 3.02m).

Study/Hall