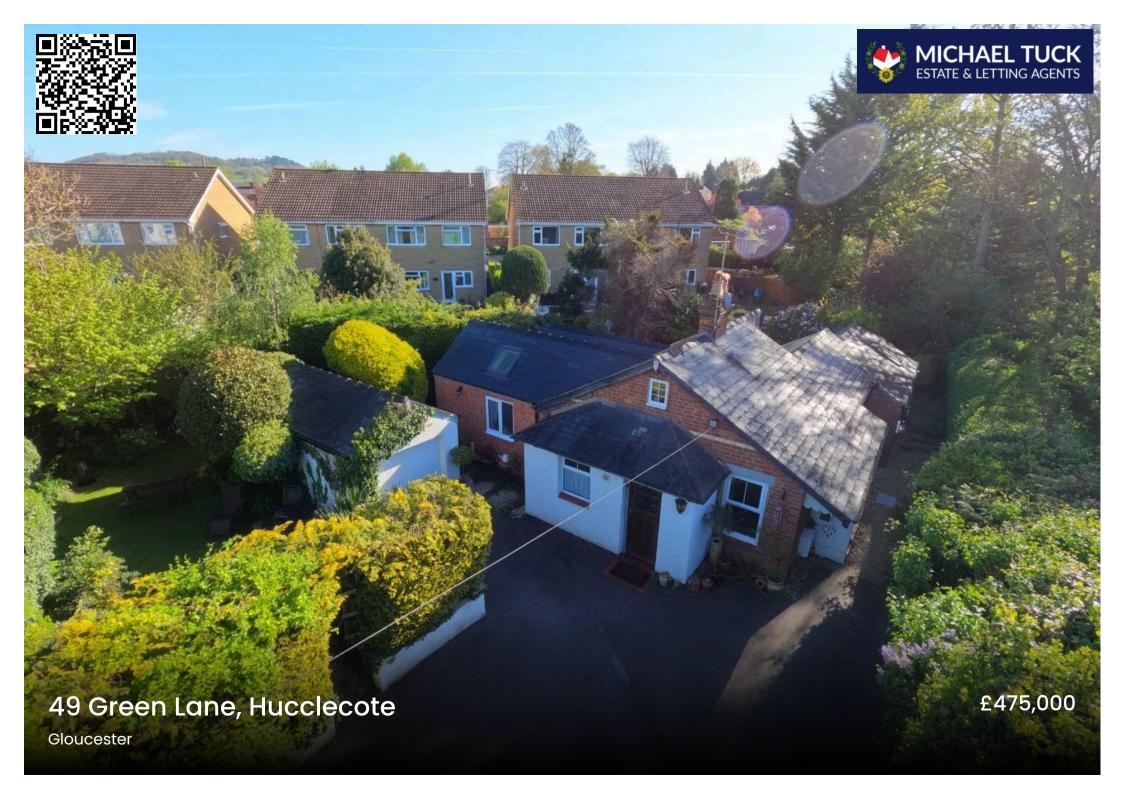

## 49 Green Lane

Hucclecote, Gloucester

Four bedroom DETACHED bungalow situated down a PRIVATE DRVEWAY with THREE RECEPTION ROOMS, MODERNED FITTED shower room, bathroom, kitchen/breakfast room, GARAGE and PRIVATE garden.

Tucked away down a private driveway you will find this unique bungalow which is full of charm, character and cosy features!

Potential rental value of £1,650pcm, please contact Michael Tuck Lettings in Abbeymead for more details.

- Enclosed Private Garden
- Sought After Location
- Well Presented Throughout
- Modern Fitted Shower Room
- Generous Living Accommodation
- Four Bedrooms
- Energy Rating D & Council Tax Band C
- Garage & Off Road Parking