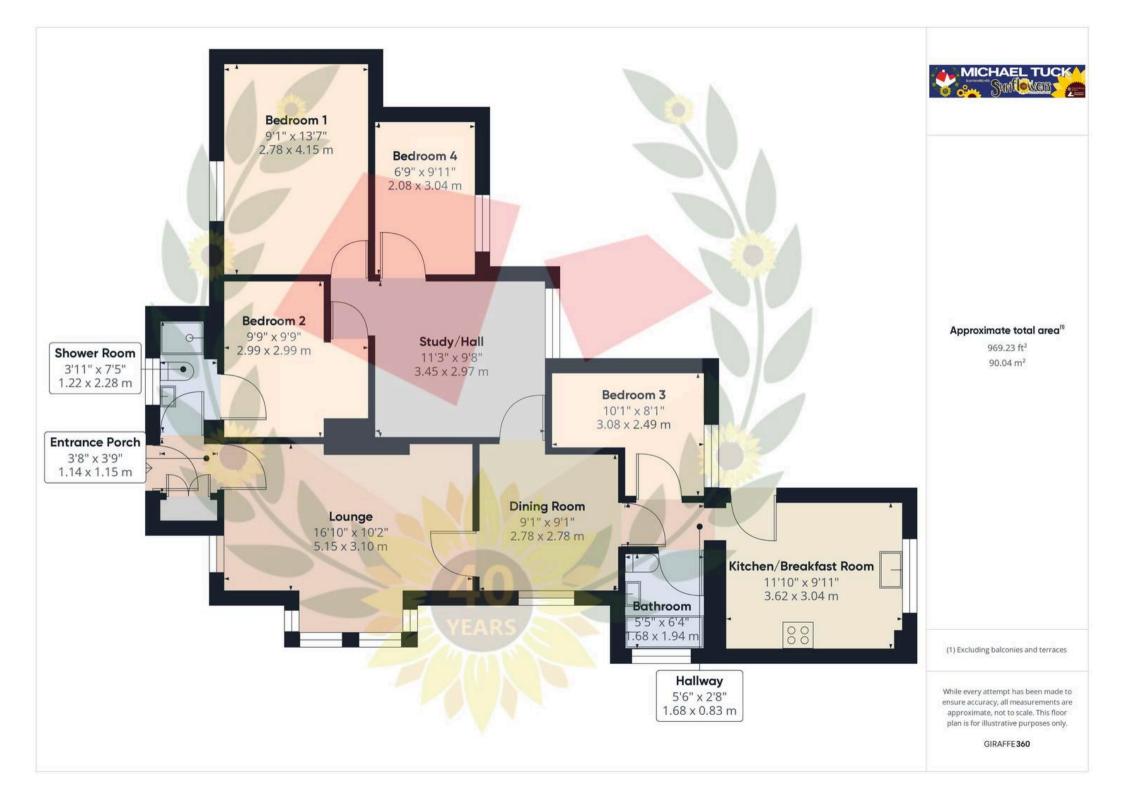

## **Entrance Porch**

Lounge

Dimensions: 16' 10" x 10' 2" (5.13m x 3.10m).

**Dining Room** 

Dimensions: 9' 1" x 9' 1" (2.77m x 2.77m).

Kitchen/Breakfast Room

Dimensions: 11' 10" x 9' 11" (3.60m x 3.02m).

Study/Hall

Dimensions: 11' 3" x 9' 8" (3.43m x 2.94m).

Bedroom 1

Dimensions: 13' 7" x 9' 1" (4.14m x 2.77m).

Bedroom 2

Dimensions: 9' 9" x 9' 9" (2.97m x 2.97m).

Bedroom 3

Dimensions: 10' 1" x 8' 1" (3.07m x 2.46m).

Bedroom 4

Dimensions: 9' 11" x 6' 9" (3.02m x 2.06m).

Bathroom

Dimensions: 6' 4" x 5' 5" (1.93m x 1.65m).

**Shower Room** 

Dimensions: 7' 5" x 3' 11" (2.26m x 1.19m).

**Additional Information From Vendor** 

Utilities • Electricity – Mains • Gas – Mains • Water – Mains • Sewerage – Mains • Broadband – Fibre to cabinet