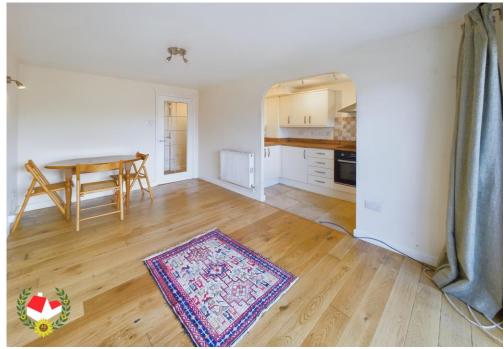

## **Entrance Hall**

**Bedroom 1** 8' 4" x 8' 11" (2.54m x 2.72m)

**Shower Room** 6' 6" x 5' 4" (1.98m x 1.62m)

**Living/Dining Room** 14' 7" x 8' 10" (4.44m x 2.69m)

**Kitchen** 11' 2" x 5' 0" (3.40m x 1.52m)