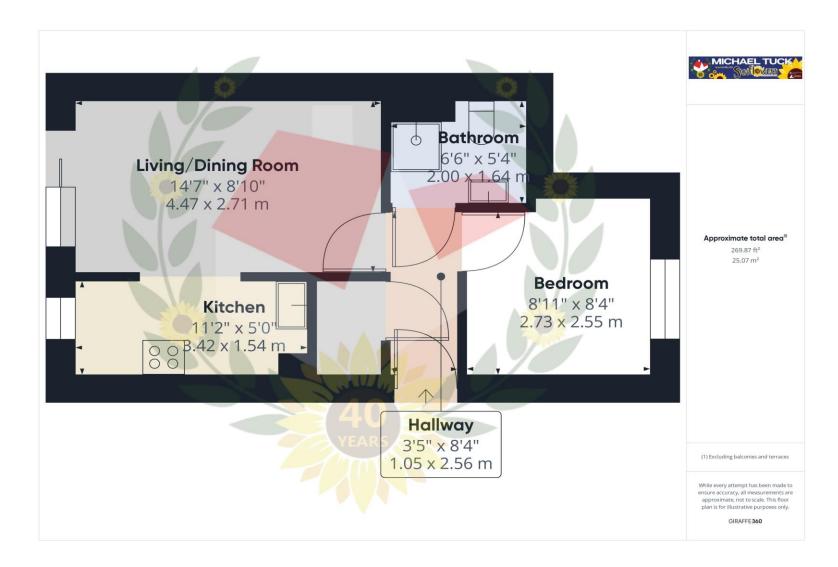

## **Entrance Hall**

**Bedroom 1** 8' 4" x 8' 11" (2.54m x 2.72m)

**Shower Room** 6' 6" x 5' 4" (1.98m x 1.62m)

**Living/Dining Room** 14' 7" x 8' 10" (4.44m x 2.69m)

**Kitchen** 11' 2" x 5' 0" (3.40m x 1.52m)

#### FOR ILLUSTRATIVE PURPOSES ONLY - NOT TO SCALE

The position and size of doors, windows, appliances, and other features are approximate only.

Unauthorised reproduction prohibited

**Important notice:** Michael Tuck, its clients and any joints give notice that 1: They are not authorised to make or give any representations or warranties in relation to the property either here or elsewhere, either on their own behalf of their client or otherwise. They assume no responsibility for any statement that may be made in these particulars. These particulars do not form part of any offer or contract and must not be relied upon as statements or representation of fact. 2: Any areas, measurements or distances are approximate. The text, photographs and plans are for guidance only and are not necessarily comprehensive. It should not be assumed that the property has all necessary planning, building regulation or other consents and Michael Tuck have not tested any services, equipment or facilities. Purchasers must satisfy themselves by inspection or otherwise.