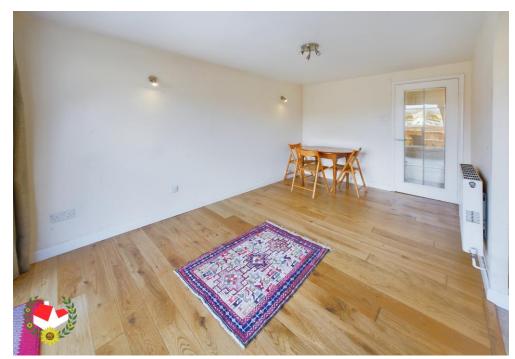

## **Entrance Hall**

**Bedroom 1** 8' 4" x 8' 11" (2.54m x 2.72m)

**Shower Room** 6' 6" x 5' 4" (1.98m x 1.62m)

**Living/Dining Room** 14' 7" x 8' 10" (4.44m x 2.69m)

**Kitchen** 11' 2" x 5' 0" (3.40m x 1.52m)