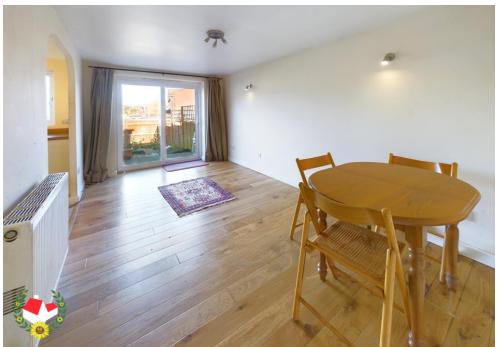

## **Entrance Hall**

**Bedroom 1** 8' 4" x 8' 11" (2.54m x 2.72m)

**Shower Room** 6' 6" x 5' 4" (1.98m x 1.62m)

**Living/Dining Room** 14' 7" x 8' 10" (4.44m x 2.69m)

**Kitchen** 11' 2" x 5' 0" (3.40m x 1.52m)