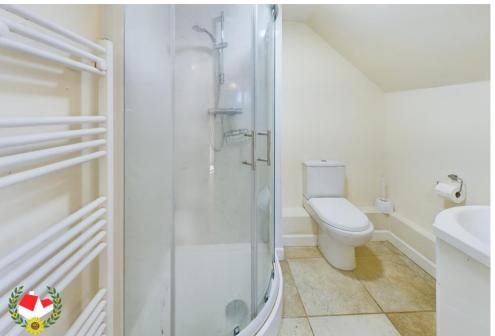

### **Features**

- \*Upvc Double Glazing
- \* No Onward Chain
- \*Modern Fitted Kitchen
- \*Gas Central Heating
- \*Off Road Parking Space
- \* Enclosed Rear Private Rear Garden
- \*Modern Fitted Shower Room
- \* Energy Rating TBC

## **Entrance Hall**

**Bedroom 1** 8' 4" x 8' 11" (2.54m x 2.72m)

**Shower Room** 6' 6" x 5' 4" (1.98m x 1.62m)

**Living/Dining Room** 14' 7" x 8' 10" (4.44m x 2.69m)

**Kitchen** 11' 2" x 5' 0" (3.40m x 1.52m)