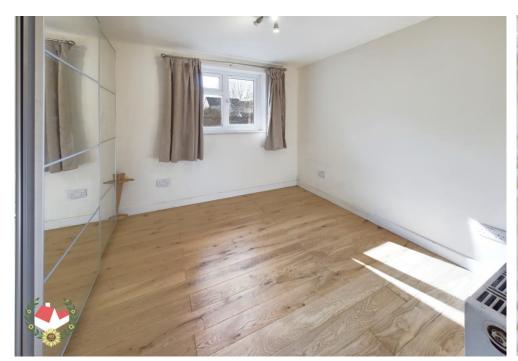

## **Entrance Hall**

**Bedroom 1** 8' 4" x 8' 11" (2.54m x 2.72m)

**Shower Room** 6' 6" x 5' 4" (1.98m x 1.62m)

**Living/Dining Room** 14' 7" x 8' 10" (4.44m x 2.69m)

**Kitchen** 11' 2" x 5' 0" (3.40m x 1.52m)