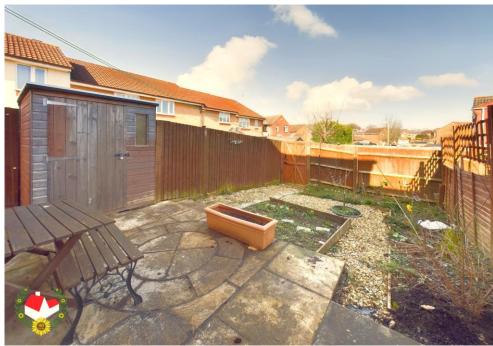

### **Features**

- \*Upvc Double Glazing
- \* No Onward Chain
- \*Modern Fitted Kitchen
- \*Gas Central Heating
- \*Off Road Parking Space
- \* Enclosed Rear Private Rear Garden
- \*Modern Fitted Shower Room
- \* Energy Rating TBC

Further benefits include; Gas central heating, upvc double glazing, a private enclosed rear garden & off road parking.

This property would make a great first time buy or investment property! Call us today on 01452 543200 to arrange your viewing today.

Rear Garden

**Off Road Parking Space** 