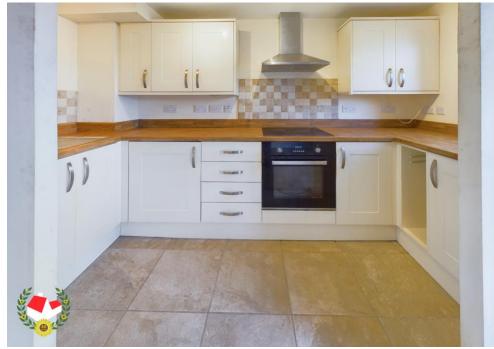

### **Features**

- \*Upvc Double Glazing
- \* No Onward Chain
- \*Modern Fitted Kitchen
- \*Gas Central Heating
- \*Off Road Parking Space
- \* Enclosed Rear Private Rear Garden
- \*Modern Fitted Shower Room
- \* Energy Rating TBC

## **Entrance Hall**

**Bedroom 1** 8' 4" x 8' 11" (2.54m x 2.72m)

**Shower Room** 6' 6" x 5' 4" (1.98m x 1.62m)

**Living/Dining Room** 14' 7" x 8' 10" (4.44m x 2.69m)

**Kitchen** 11' 2" x 5' 0" (3.40m x 1.52m)