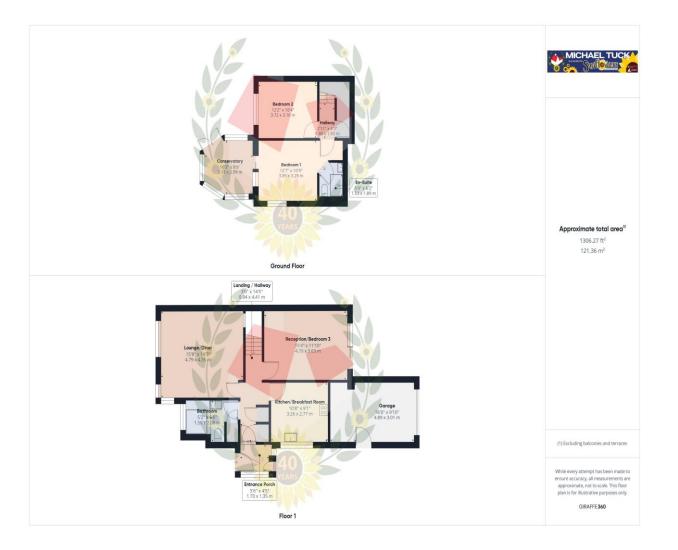

Entrance Porch 5' 6" x 4' 5" (1.68m x 1.35m)

Hallway

Lounge/Diner 15' 8" x 14' 3" (4.77m x 4.34m)

**Kitchen/Breakfast Room** 10' 8'' x 9' 1'' (3.25m x 2.77m)

**Reception/Bedroom 3** 15' 8'' x 11' 10'' (4.77m x 3.60m)

Bathroom 6' 6" x 5' 2" (1.98m x 1.57m)

### Hallway

Bedroom 1 12' 7" x 10' 9" (3.83m x 3.27m)

**En-suite** 6' 2'' x 5' 0'' (1.88m x 1.52m)

Bedroom 2 12' 2" x 10' 4" (3.71m x 3.15m)

**Conservatory** 10' 3" x 9' 9" (3.12m x 2.97m)

Garage 16' 0" x 9' 10" (4.87m x 2.99m)

#### FOR ILLUSTRATIVE PURPOSES ONLY - NOT TO SCALE

The position and size of doors, windows, appliances, and other features are approximate only. Unauthorised reproduction prohibited

Important notice: Michael Tuck, its clients and any joints give notice that 1: They are not authorised to make or give any representations or warranties in relation to the property either here or elsewhere, either on their own behalf of their client or otherwise. They assume no responsibility for any statement that may be made in these particulars. These particulars do not form part of any offer or contract and must not be relied upon as statements or representation of fact. 2: Any areas, measurements or distances are approximate. The text, photographs and plans are for guidance only and are not necessarily comprehensive. It should not be assumed that the property has all necessary planning, building regulation or other consents and Michael Tuck have not tested any services, equipment or facilities. Purchasers must satisfy themselves by inspection or otherwise.