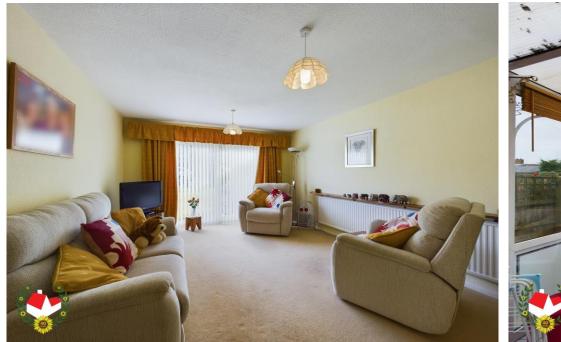

Entrance Porch 5' 6" x 4' 5" (1.68m x 1.35m)

Hallway

Lounge/Diner 15' 8" x 14' 3" (4.77m x 4.34m)

**Kitchen/Breakfast Room** 10' 8'' x 9' 1'' (3.25m x 2.77m)

**Reception/Bedroom 3** 15' 8'' x 11' 10'' (4.77m x 3.60m)