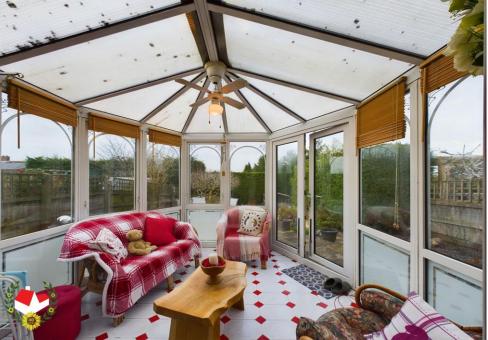

### Hallway

Bedroom 1 12' 7" x 10' 9" (3.83m x 3.27m)

**En-suite** 6' 2'' x 5' 0'' (1.88m x 1.52m)

Bedroom 2 12' 2" x 10' 4" (3.71m x 3.15m)

**Conservatory** 10' 3" x 9' 9" (3.12m x 2.97m)

Garage 16' 0" x 9' 10" (4.87m x 2.99m)