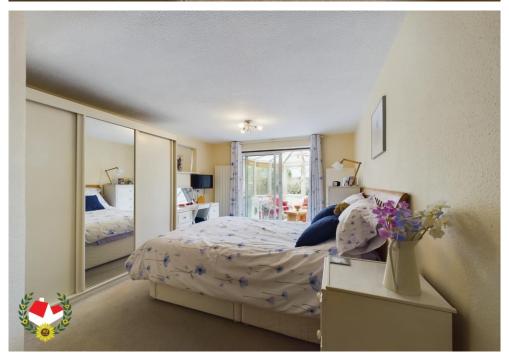

### Hallway

Bedroom 1 12' 7" x 10' 9" (3.83m x 3.27m)

**En-suite** 6' 2'' x 5' 0'' (1.88m x 1.52m)

Bedroom 2 12' 2" x 10' 4" (3.71m x 3.15m)

**Conservatory** 10' 3" x 9' 9" (3.12m x 2.97m)

Garage 16' 0" x 9' 10" (4.87m x 2.99m)