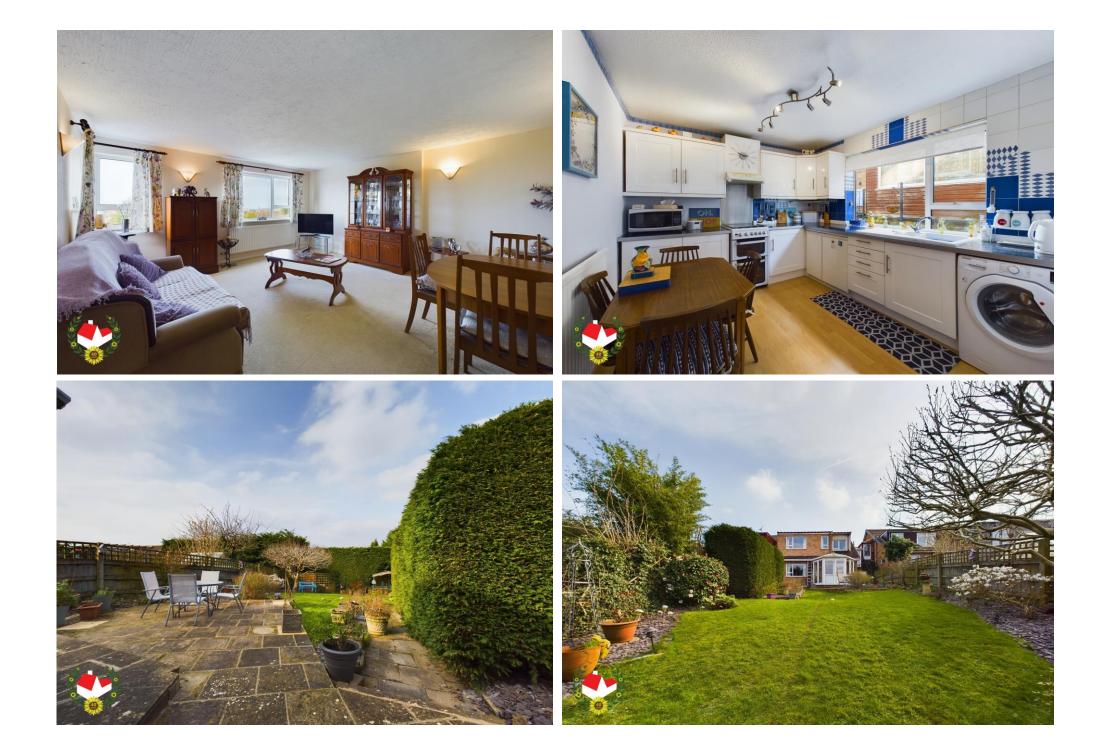

## **The Property**

\*\*\* Three Double Bedroom Semi Detached Property In Robinswood With No Onward Chain \*\*\* We are pleased to welcome to the market this well presented three bedroom semi detached house that offers easy access to a range of local amenities and is only a stones throw away from the picturesque Robinswood Hill! In brief the property is comprised of; entrance porch, entrance hall, kitchen/breakfast room, spacious lounge/diner, family bathroom, three double bedrooms, conservatory and en-suite to master. Benefits include; upvc double glazing, modern gas central heating with 'Worcester' combination boiler, private enclosed rear garden, stunning views of Gloucestershire, garage & off road parking. Property for sale through Michael Tuck Estate Agents. Approximate rental value of £1,250pcm, please contact Michael Tuck Lettings in Abbeymead for more details. This fantastic home is sure to generate keen interested! Don't miss out, please call us on 01452 612020 to arrange your viewing.

Entrance Porch 5' 6" x 4' 5" (1.68m x 1.35m)

Hallway

Lounge/Diner 15' 8" x 14' 3" (4.77m x 4.34m)

**Kitchen/Breakfast Room** 10' 8'' x 9' 1'' (3.25m x 2.77m)

**Reception/Bedroom 3** 15' 8'' x 11' 10'' (4.77m x 3.60m)

### Hallway

Bedroom 1 12' 7" x 10' 9" (3.83m x 3.27m)

**En-suite** 6' 2'' x 5' 0'' (1.88m x 1.52m)

Bedroom 2 12' 2" x 10' 4" (3.71m x 3.15m)

**Conservatory** 10' 3" x 9' 9" (3.12m x 2.97m)

Garage 16' 0" x 9' 10" (4.87m x 2.99m)