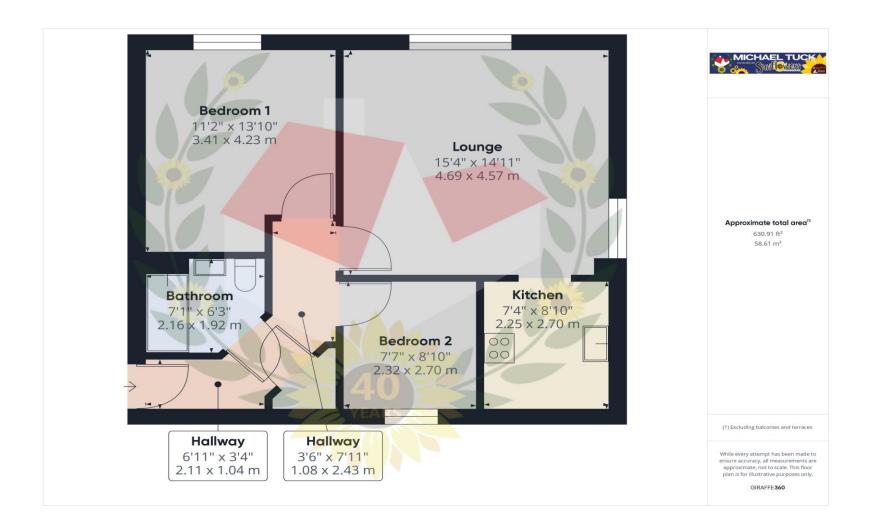

# **Entrance Hallway**

**Lounge/Diner** 15' 4" x 14' 11" (4.67m x 4.54m)

**Kitchen** 7' 4" x 8' 10" (2.23m x 2.69m)

**Bathroom** 7' 1" x 6' 3" (2.16m x 1.90m)

**Bedroom 1** 11' 2" x 13' 10" (3.40m x 4.21m)

**Bedroom 2** 7' 7" x 8' 10" (2.31m x 2.69m)

#### FOR ILLUSTRATIVE PURPOSES ONLY - NOT TO SCALE

The position and size of doors, windows, appliances, and other features are approximate only.

Unauthorised reproduction prohibited

**Important notice:** Michael Tuck, its clients and any joints give notice that 1: They are not authorised to make or give any representations or warranties in relation to the property either here or elsewhere, either on their own behalf of their client or otherwise. They assume no responsibility for any statement that may be made in these particulars. These particulars do not form part of any offer or contract and must not be relied upon as statements or representation of fact. 2: Any areas, measurements or distances are approximate. The text, photographs and plans are for guidance only and are not necessarily comprehensive. It should not be assumed that the property has all necessary planning, building regulation or other consents and Michael Tuck have not tested any services, equipment or facilities. Purchasers must satisfy themselves by inspection or otherwise.