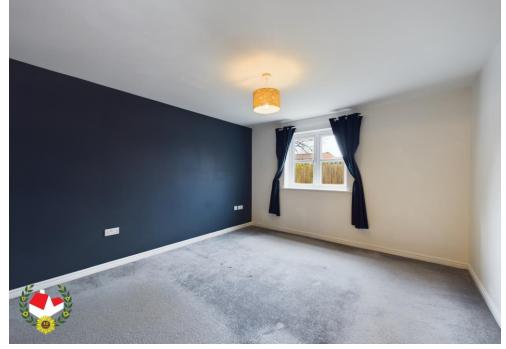

# **Entrance Hallway**

**Lounge/Diner** 15' 4" x 14' 11" (4.67m x 4.54m)

**Kitchen** 7' 4" x 8' 10" (2.23m x 2.69m)

**Bathroom** 7' 1" x 6' 3" (2.16m x 1.90m)

**Bedroom 1** 11' 2" x 13' 10" (3.40m x 4.21m)