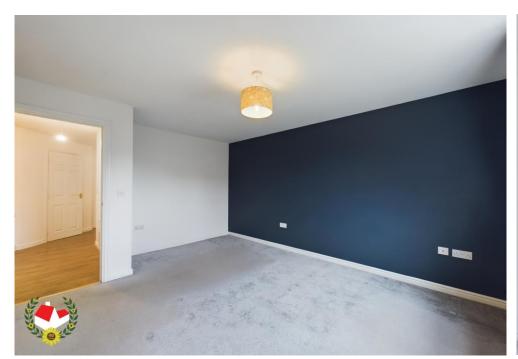

# **Entrance Hallway**

**Lounge/Diner** 15' 4" x 14' 11" (4.67m x 4.54m)

**Kitchen** 7' 4" x 8' 10" (2.23m x 2.69m)

**Bathroom** 7' 1" x 6' 3" (2.16m x 1.90m)

**Bedroom 1** 11' 2" x 13' 10" (3.40m x 4.21m)