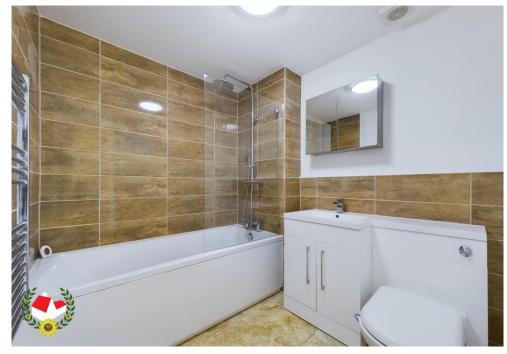

# **Entrance Hallway**

**Lounge/Diner** 15' 4" x 14' 11" (4.67m x 4.54m)

**Kitchen** 7' 4" x 8' 10" (2.23m x 2.69m)

**Bathroom** 7' 1" x 6' 3" (2.16m x 1.90m)

**Bedroom 1** 11' 2" x 13' 10" (3.40m x 4.21m)