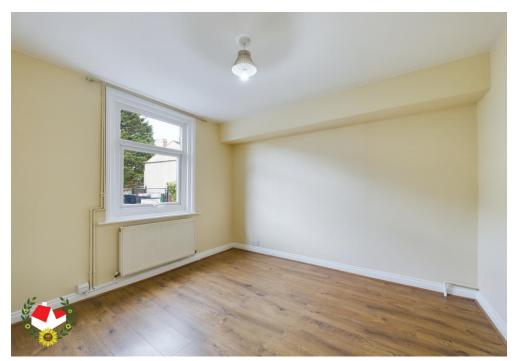

### **Entrance Hall**

**Dining Room** 10' 11" x 9' 8" (3.32m x 2.94m)

**Lounge** 13' 0" x 10' 11" (3.96m x 3.32m)

**Kitchen** 14' 8" x 7' 0" (4.47m x 2.13m)

**Family Bathroom** 6' 10" x 6' 7" (2.08m x 2.01m)

Landing

Master Bedroom 13' 0" x 10' 10" (3.96m x 3.30m)

**Bedroom Two** 14' 7" x 7' 1" (4.44m x 2.16m)

**Bedroom Three** 9' 6" x 7' 10" (2.89m x 2.39m)

Outside - Rear Garden

**Additional Information** 

Gas - Mains Electricity - Mains Water - Mains