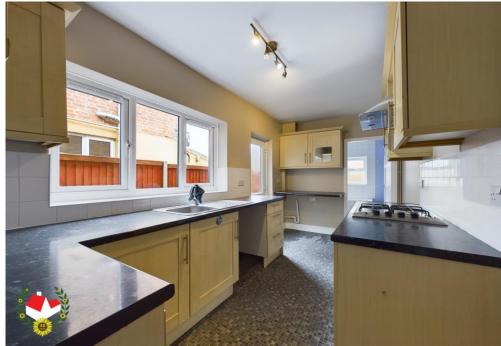

### **Entrance Hall**

**Dining Room** 10' 11" x 9' 8" (3.32m x 2.94m)

**Lounge** 13' 0" x 10' 11" (3.96m x 3.32m)

**Kitchen** 14' 8" x 7' 0" (4.47m x 2.13m)

**Family Bathroom** 6' 10" x 6' 7" (2.08m x 2.01m)