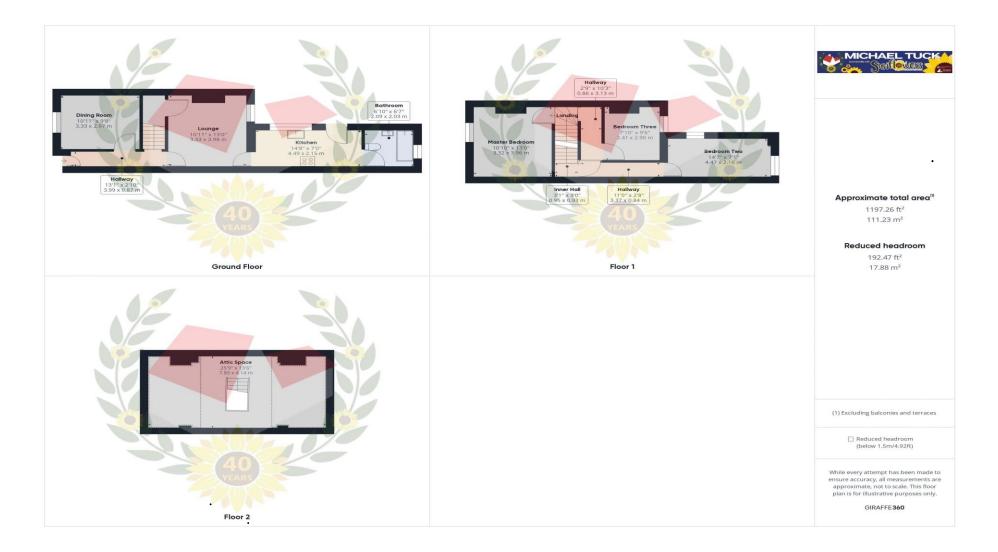

# **The Property**

We are offering this Extended THREE Bedroom mid terrace family home situated on Tredworth Road in Gloucester with NO ONWARD CHAIN!

Ground Floor comprises of TWO Reception Rooms, Kitchen and Family bathroom. Upstairs provides the Three Bedrooms with further stairs providing access to Attic storage space.

### **Entrance Hall**

**Dining Room** 10' 11" x 9' 8" (3.32m x 2.94m)

**Lounge** 13' 0" x 10' 11" (3.96m x 3.32m)

**Kitchen** 14' 8" x 7' 0" (4.47m x 2.13m)

**Family Bathroom** 6' 10" x 6' 7" (2.08m x 2.01m)

Landing

Master Bedroom 13' 0" x 10' 10" (3.96m x 3.30m)

**Bedroom Two** 14' 7" x 7' 1" (4.44m x 2.16m)

**Bedroom Three** 9' 6" x 7' 10" (2.89m x 2.39m)

Outside - Rear Garden

**Additional Information** 

Gas - Mains Electricity - Mains Water - Mains

#### FOR ILLUSTRATIVE PURPOSES ONLY - NOT TO SCALE

The position and size of doors, windows, appliances, and other features are approximate only.

Unauthorised reproduction prohibited

Important notice: Michael Tuck, its clients and any joints give notice that 1: They are not authorised to make or give any representations or warranties in relation to the property either here or elsewhere, either on their own behalf of their client or otherwise. They assume no responsibility for any statement that may be made in these particulars. These particulars do not form part of any offer or contract and must not be relied upon as statements or representation of fact. 2: Any areas, measurements or distances are approximate. The text, photographs and plans are for guidance only and are not necessarily comprehensive. It should not be assumed that the property has all necessary planning, building regulation or other consents and Michael Tuck have not tested any services, equipment or facilities. Purchasers must satisfy themselves by inspection or otherwise.