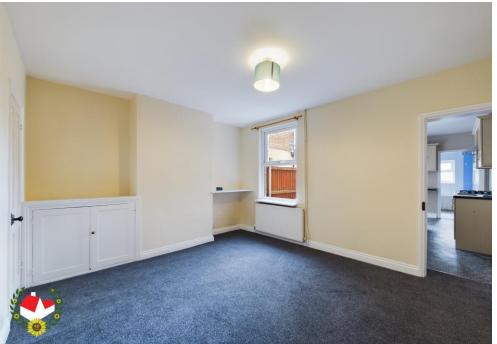

### **Entrance Hall**

**Dining Room** 10' 11" x 9' 8" (3.32m x 2.94m)

**Lounge** 13' 0" x 10' 11" (3.96m x 3.32m)

**Kitchen** 14' 8" x 7' 0" (4.47m x 2.13m)

**Family Bathroom** 6' 10" x 6' 7" (2.08m x 2.01m)