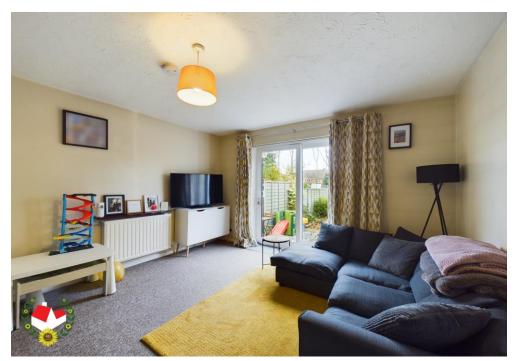

## **Entrance Hall**

**Kitchen** 8' 4" x 8' 2" (2.55m x 2.50m)

Living Room/Dining Room 15' 0" x 12' 1" (4.57m x 3.68m)

**Bedroom 1** 12' 1" x 11' 6" (3.68m x 3.50m)

**Bedroom 2** 9' 6" x 8' 5" (2.90m x 2.57m)