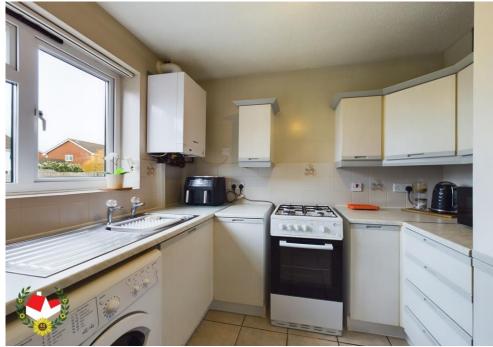

## **Entrance Hall**

**Kitchen** 8' 4" x 8' 2" (2.55m x 2.50m)

Living Room/Dining Room 15' 0" x 12' 1" (4.57m x 3.68m)

**Bedroom 1** 12' 1" x 11' 6" (3.68m x 3.50m)

**Bedroom 2** 9' 6" x 8' 5" (2.90m x 2.57m)