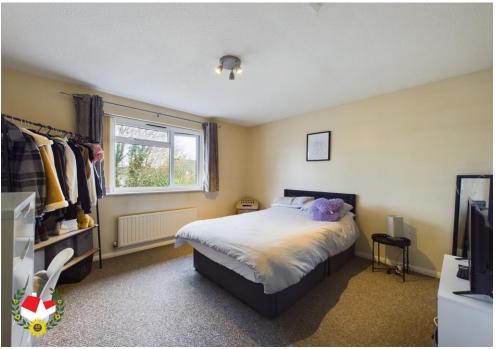

## **Entrance Hall**

**Kitchen** 8' 4" x 8' 2" (2.55m x 2.50m)

Living Room/Dining Room 15' 0" x 12' 1" (4.57m x 3.68m)

**Bedroom 1** 12' 1" x 11' 6" (3.68m x 3.50m)

**Bedroom 2** 9' 6" x 8' 5" (2.90m x 2.57m)