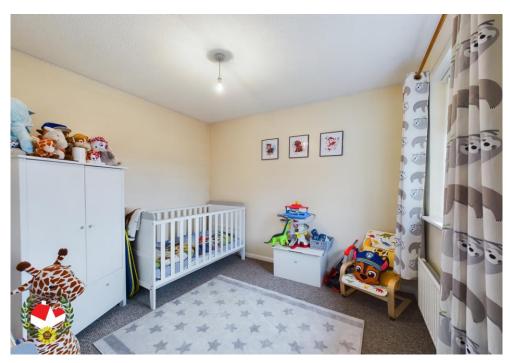

## **Entrance Hall**

**Kitchen** 8' 4" x 8' 2" (2.55m x 2.50m)

Living Room/Dining Room 15' 0" x 12' 1" (4.57m x 3.68m)

**Bedroom 1** 12' 1" x 11' 6" (3.68m x 3.50m)

**Bedroom 2** 9' 6" x 8' 5" (2.90m x 2.57m)