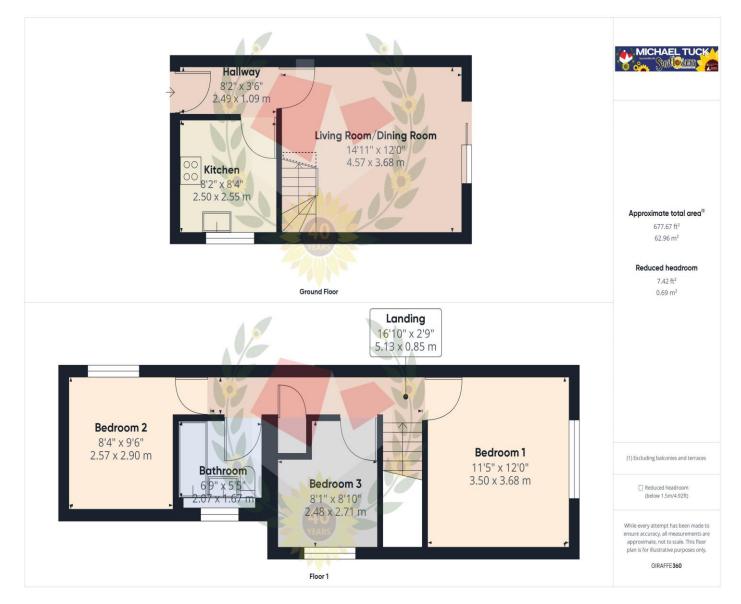

## **Entrance Hall**

**Kitchen** 8' 4" x 8' 2" (2.55m x 2.50m)

Living Room/Dining Room 15' 0" x 12' 1" (4.57m x 3.68m)

**Bedroom 1** 12' 1" x 11' 6" (3.68m x 3.50m)

**Bedroom 2** 9' 6" x 8' 5" (2.90m x 2.57m)

**Bedroom 3** 8' 11" x 8' 2" (2.71m x 2.48m)

### FOR ILLUSTRATIVE PURPOSES ONLY - NOT TO SCALE

The position and size of doors, windows, appliances, and other features are approximate only.

Unauthorised reproduction prohibited

**Important notice:** Michael Tuck, its clients and any joints give notice that 1: They are not authorised to make or give any representations or warranties in relation to the property either here or elsewhere, either on their own behalf of their client or otherwise. They assume no responsibility for any statement that may be made in these particulars. These particulars do not form part of any offer or contract and must not be relied upon as statements or representation of fact. 2: Any areas, measurements or distances are approximate. The text, photographs and plans are for guidance only and are not necessarily comprehensive. It should not be assumed that the property has all necessary planning, building regulation or other consents and Michael Tuck have not tested any services, equipment or facilities. Purchasers must satisfy themselves by inspection or otherwise.