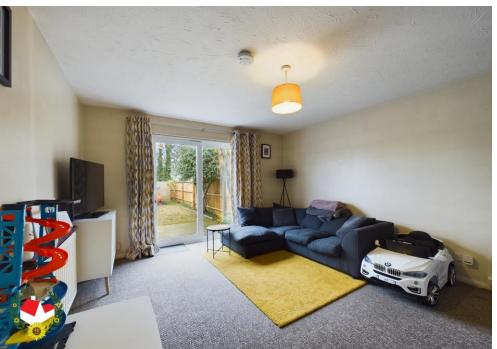

## **Entrance Hall**

**Kitchen** 8' 4" x 8' 2" (2.55m x 2.50m)

Living Room/Dining Room 15' 0" x 12' 1" (4.57m x 3.68m)

**Bedroom 1** 12' 1" x 11' 6" (3.68m x 3.50m)

**Bedroom 2** 9' 6" x 8' 5" (2.90m x 2.57m)