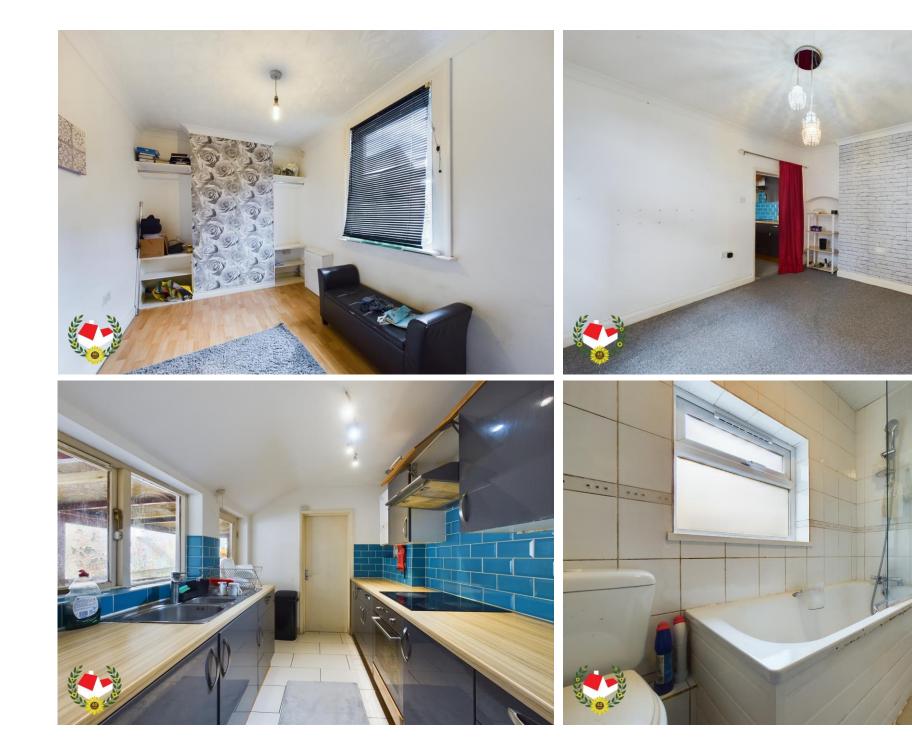

## **The Property**

We are delighted to bring to the market a SEMI DETACHED house with OFF ROAD PARKING and NO ONWARD CHAIN!

Accommodation comprises of Entrance Hall, Living Room, Dining Room, Kitchen, Bathroom and Lean To to the Ground Floor, whilst the First Floor provides TWO Bedrooms.

## **Entrance Hall**

Living Room 12' 9" x 7' 4" (3.88m x 2.23m)

**Dining Room** 12' 8" x 10' 4" (3.86m x 3.15m)

**Kitchen** 8' 11" x 6' 10" (2.72m x 2.08m)

Bathroom 7' 3" x 5' 2" (2.21m x 1.57m)

Lean To 14' 5" x 5' 6" (4.39m x 1.68m)