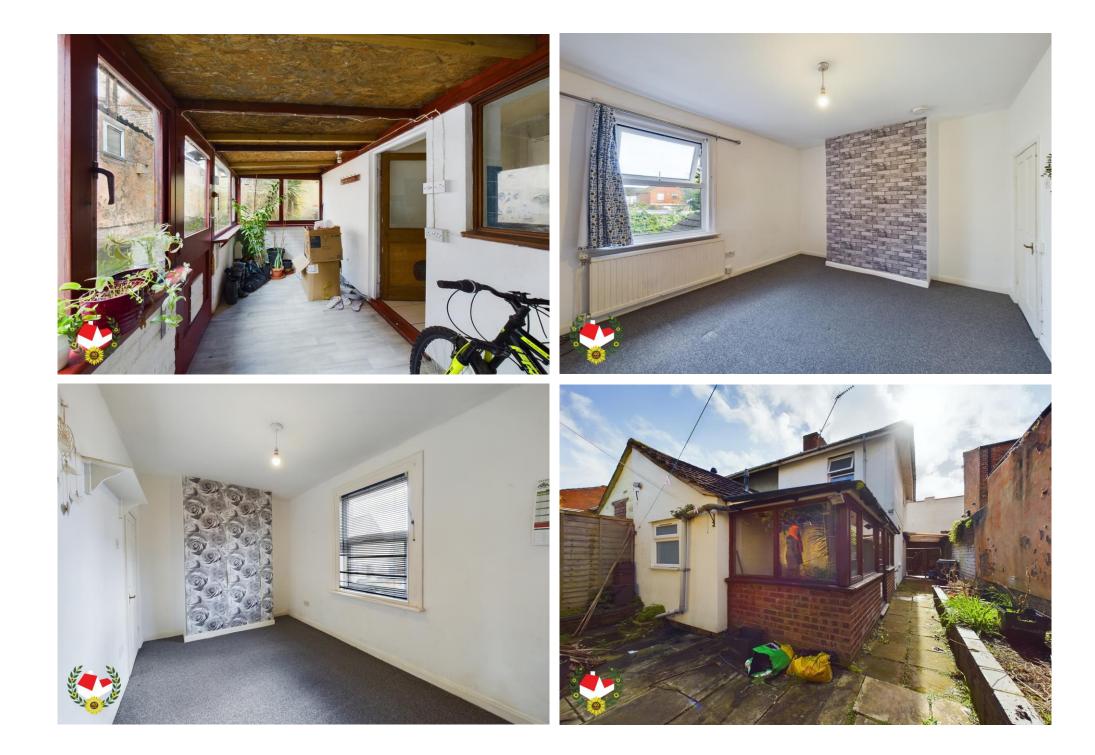

## **The Property**

We are delighted to bring to the market a SEMI DETACHED house with OFF ROAD PARKING and NO ONWARD CHAIN!

Accommodation comprises of Entrance Hall, Living Room, Dining Room, Kitchen, Bathroom and Lean To to the Ground Floor, whilst the First Floor provides TWO Bedrooms.

Further benefits include UPVC double glazing and gas radiator central heating.

Externally is a Rear Garden and an OFF ROAD Parking Space Property for sale through Michael Tuck Estate Agents.

Approximate potential rental value of £900pcm , please contact Michael Tuck Lettings in Gloucester for more details.

## **Entrance Hall**

Living Room 12' 9" x 7' 4" (3.88m x 2.23m)

**Dining Room** 12' 8" x 10' 4" (3.86m x 3.15m)

**Kitchen** 8' 11" x 6' 10" (2.72m x 2.08m)

Bathroom 7' 3" x 5' 2" (2.21m x 1.57m)

Lean To 14' 5" x 5' 6" (4.39m x 1.68m)

First Floor Landing

Master Bedroom 12' 9" x 10' 5" (3.88m x 3.17m)

Bedroom Two 12' 9" x 7' 5" (3.88m x 2.26m)

**Outside - Rear Garden and Off Road Parking** 

Zoopla