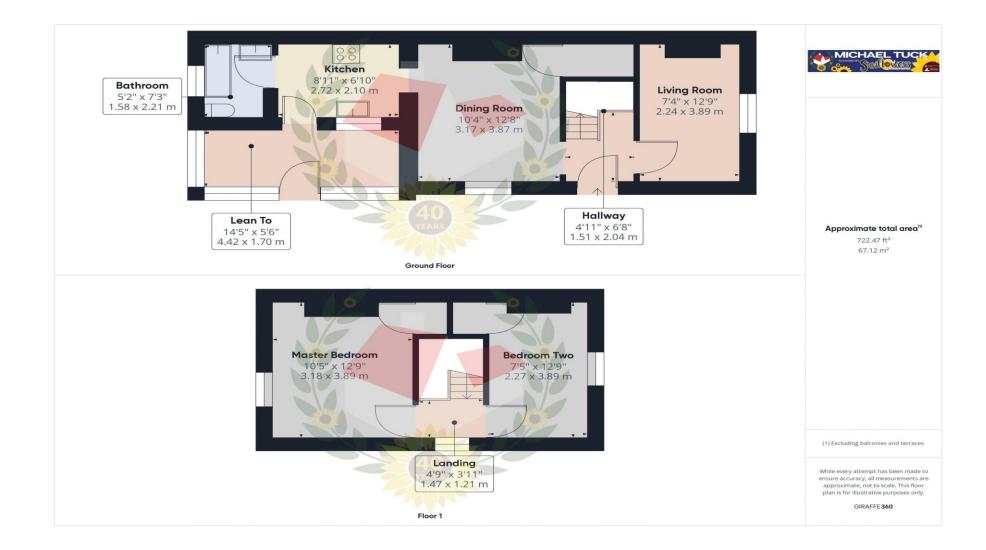

## **Entrance Hall**

Living Room 12' 9" x 7' 4" (3.88m x 2.23m)

**Dining Room** 12' 8" x 10' 4" (3.86m x 3.15m)

**Kitchen** 8' 11" x 6' 10" (2.72m x 2.08m)

Bathroom 7' 3" x 5' 2" (2.21m x 1.57m)

Lean To 14' 5" x 5' 6" (4.39m x 1.68m)

First Floor Landing

Master Bedroom 12' 9" x 10' 5" (3.88m x 3.17m)

Bedroom Two 12' 9" x 7' 5" (3.88m x 2.26m)

**Outside - Rear Garden and Off Road Parking** 

Zoopla

#### FOR ILLUSTRATIVE PURPOSES ONLY - NOT TO SCALE

The position and size of doors, windows, appliances, and other features are approximate only. Unauthorised reproduction prohibited

Important notice: Michael Tuck, its clients and any joints give notice that 1: They are not authorised to make or give any representations or warranties in relation to the property either here or elsewhere, either on their own behalf of their client or otherwise. They assume no responsibility for any statement that may be made in these particulars. These particulars do not form part of any offer or contract and must not be relied upon as statements or representation of fact. 2: Any areas, measurements or distances are approximate. The text, photographs and plans are for guidance only and are not necessarily comprehensive. It should not be assumed that the property has all necessary planning, building regulation or other consents and Michael Tuck have not tested any services, equipment or facilities. Purchasers must satisfy themselves by inspection or otherwise.