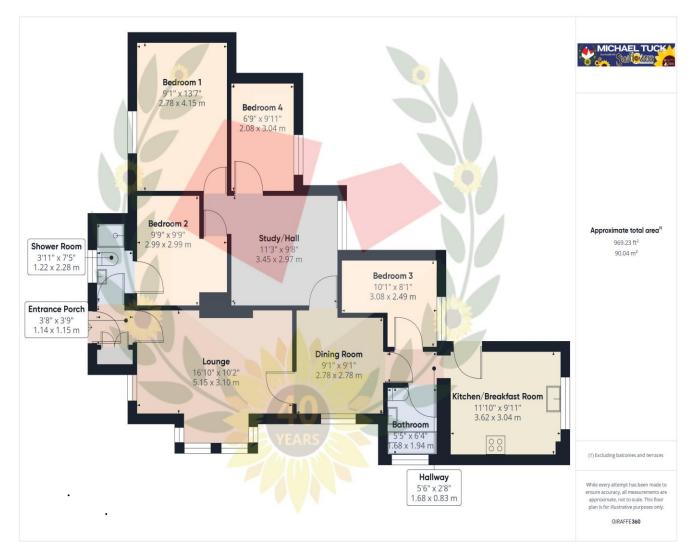

**Entrance Porch** 

**Lounge** 16' 10" x 10' 2" (5.13m x 3.10m)

**Dining Room** 9' 1" x 9' 1" (2.77m x 2.77m)

rightmove 🔷

Kitchen/Breakfast Room 11' 10" x 9' 11" (3.60m x 3.02m)

**Study/Hall** 11' 3" x 9' 8" (3.43m x 2.94m)

**Bedroom 1** 13' 7" x 9' 1" (4.14m x 2.77m)

**Bedroom 2** 9' 9" x 9' 9" (2.97m x 2.97m)

**Bedroom 3** 10' 1" x 8' 1" (3.07m x 2.46m)

**Bedroom 4** 9' 11" x 6' 9" (3.02m x 2.06m)

**Bathroom** 6' 4" x 5' 5" (1.93m x 1.65m)

**Shower Room** 7' 5" x 3' 11" (2.26m x 1.19m)

#### FOR ILLUSTRATIVE PURPOSES ONLY - NOT TO SCALE

The position and size of doors, windows, appliances, and other features are approximate only.

Unauthorised reproduction prohibited

Important notice: Michael Tuck, its clients and any joints give notice that 1: They are not authorised to make or give any representations or warranties in relation to the property either here or elsewhere, either on their own behalf of their client or otherwise. They assume no responsibility for any statement that may be made in these particulars. These particulars do not form part of any offer or contract and must not be relied upon as statements or representation of fact. 2: Any areas, measurements or distances are approximate. The text, photographs and plans are for guidance only and are not necessarily comprehensive. It should not be assumed that the property has all necessary planning, building regulation or other consents and Michael Tuck have not tested any services, equipment or facilities. Purchasers must satisfy themselves by inspection or otherwise.