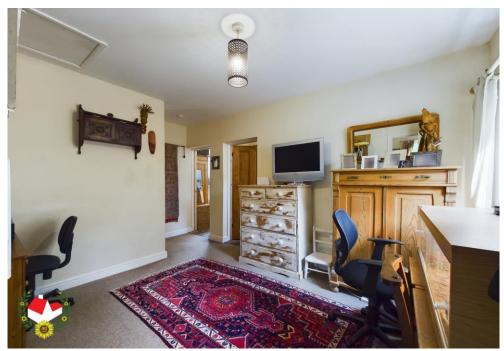

**Bedroom 1** 13' 7" x 9' 1" (4.14m x 2.77m)

**Bedroom 2** 9' 9" x 9' 9" (2.97m x 2.97m)

**Bedroom 3** 10' 1" x 8' 1" (3.07m x 2.46m)

**Bedroom 4** 9' 11" x 6' 9" (3.02m x 2.06m)

**Bathroom** 6' 4" x 5' 5" (1.93m x 1.65m)