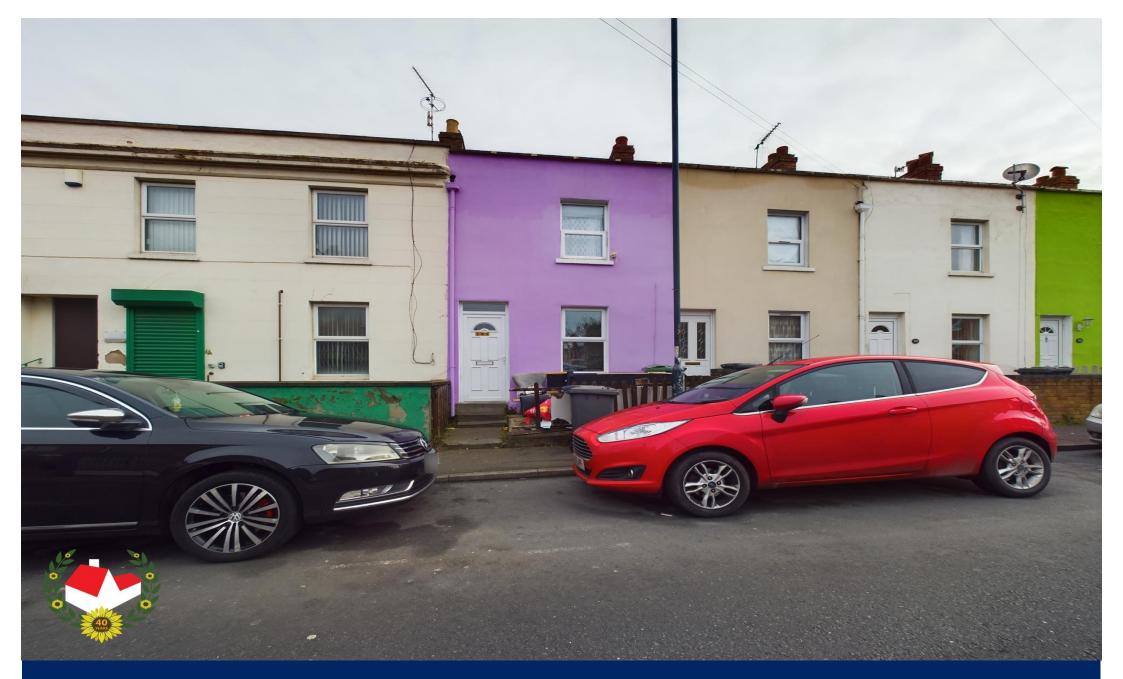

# 143 High Street, Tredworth, Gloucester, Gloucestershire, GL1 4TB

## NO ONWARD CHAIN!

A Two Bedroom Terraced House in need of modernisation comprising of Lounge Diner & Kitchen to the ground floor with Two Bedrooms and Family Bathroom to the first floor.

Further benefits includes include Double Glazing, Gas Radiator central heating and Rear Garden