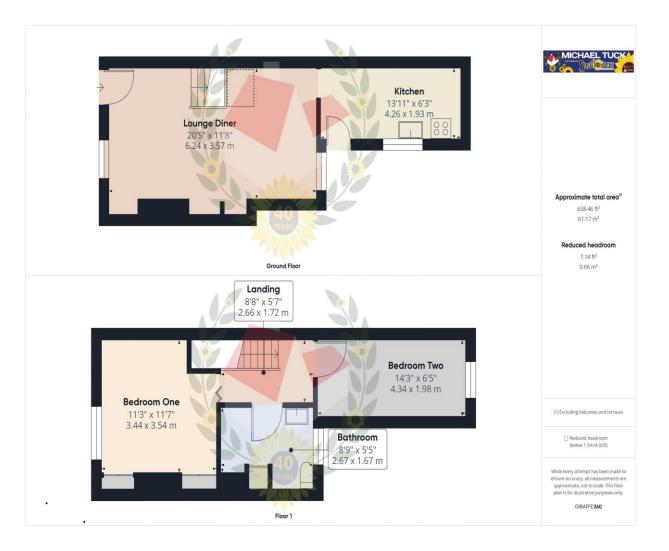

Call 01452 543200 to View!

Lounge Diner 20' 5" x 11' 8" (6.22m x 3.55m)

**Kitchen** 13' 11" x 6' 3" (4.24m x 1.90m)

**First Floor Landing** 

Bedroom One 11' 7" x 11' 3" (3.53m x 3.43m)

Bedroom Two 14' 3" x 6' 5" (4.34m x 1.95m)

Family Bathroom 8' 9" x 5' 5" (2.66m x 1.65m)

**Outside - Rear Garden** 

Additional Information Gas - Mains Water - Mains Electricity – Mains Sewerage - Mains

CREVIEWS.co.uk

rightmove

Zoopla

#### FOR ILLUSTRATIVE PURPOSES ONLY – NOT TO SCALE

The position and size of doors, windows, appliances, and other features are approximate only. Unauthorised reproduction prohibited

Important notice: Michael Tuck, its clients and any joints give notice that 1: They are not authorised to make or give any representations or warranties in relation to the property either here or elsewhere, either on their own behalf of their client or otherwise. They assume no responsibility for any statement that may be made in these particulars. These particulars do not form part of any offer or contract and must not be relied upon as statements or representation of fact. 2: Any areas, measurements or distances are approximate. The text, photographs and plans are for guidance only and are not necessarily comprehensive. It should not be assumed that the property has all necessary planning, building regulation or other consents and Michael Tuck have not tested any services, equipment or facilities. Purchasers must satisfy themselves by inspection or otherwise.