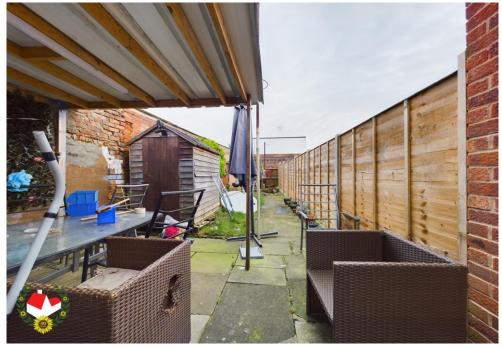

## NO ONWARD CHAIN!

A Two Bedroom Terraced House in need of modernisation comprising of Lounge Diner & Kitchen to the ground floor with Two Bedrooms and Family Bathroom to the first floor.

Further benefits includes include Double Glazing, Gas Radiator central heating and Rear Garden

Family Bathroom 8' 9" x 5' 5" (2.66m x 1.65m)

**Outside - Rear Garden** 

Additional Information Gas - Mains Water - Mains Electricity – Mains Sewerage - Mains

CREVIEWS.co.uk

rightmove

Zoopla