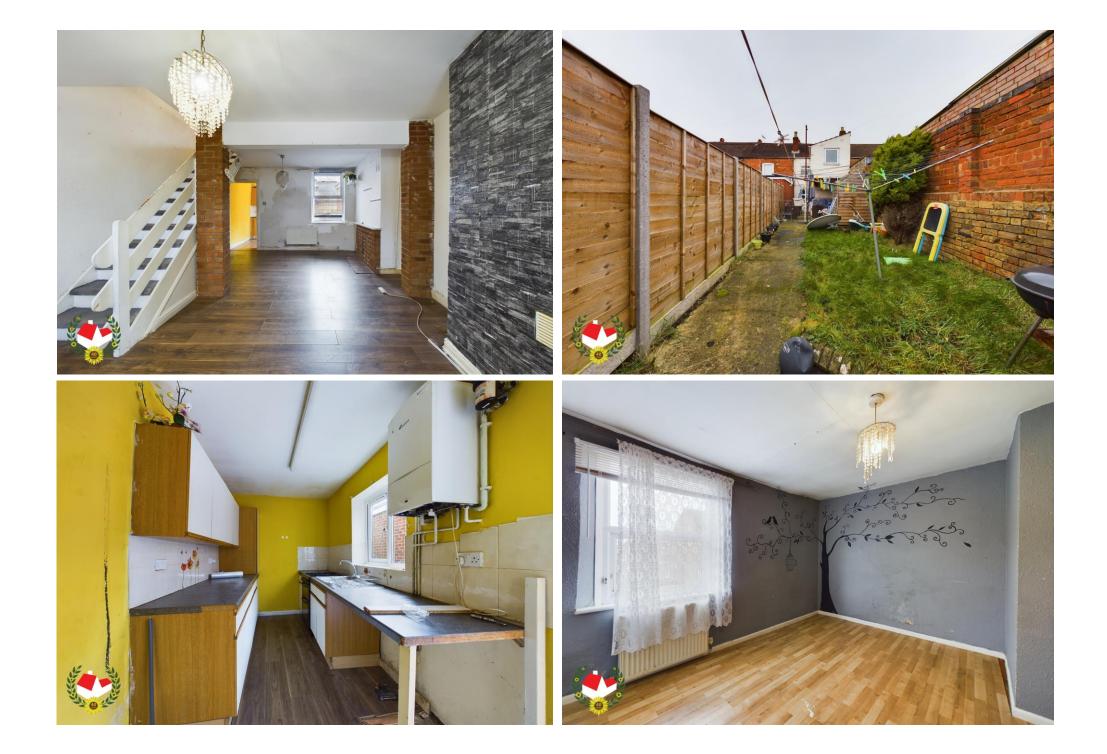

## NO ONWARD CHAIN!

A Two Bedroom Terraced House in need of modernisation comprising of Lounge Diner & Kitchen to the ground floor with Two Bedrooms and Family Bathroom to the first floor.

Further benefits includes include Double Glazing, Gas Radiator central heating and Rear Garden

Call 01452 543200 to View!

Lounge Diner 20' 5" x 11' 8" (6.22m x 3.55m)

**Kitchen** 13' 11" x 6' 3" (4.24m x 1.90m)

**First Floor Landing** 

Bedroom One 11' 7" x 11' 3" (3.53m x 3.43m)

Bedroom Two 14' 3" x 6' 5" (4.34m x 1.95m)

Family Bathroom 8' 9" x 5' 5" (2.66m x 1.65m)

**Outside - Rear Garden** 

Additional Information Gas - Mains Water - Mains Electricity – Mains Sewerage - Mains

CREVIEWS.co.uk

rightmove

Zoopla