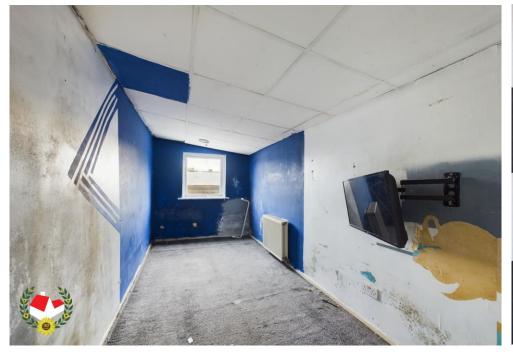

Call 01452 543200 to View!

Lounge Diner 20' 5" x 11' 8" (6.22m x 3.55m)

**Kitchen** 13' 11" x 6' 3" (4.24m x 1.90m)

**First Floor Landing** 

Bedroom One 11' 7" x 11' 3" (3.53m x 3.43m)

Bedroom Two 14' 3" x 6' 5" (4.34m x 1.95m)