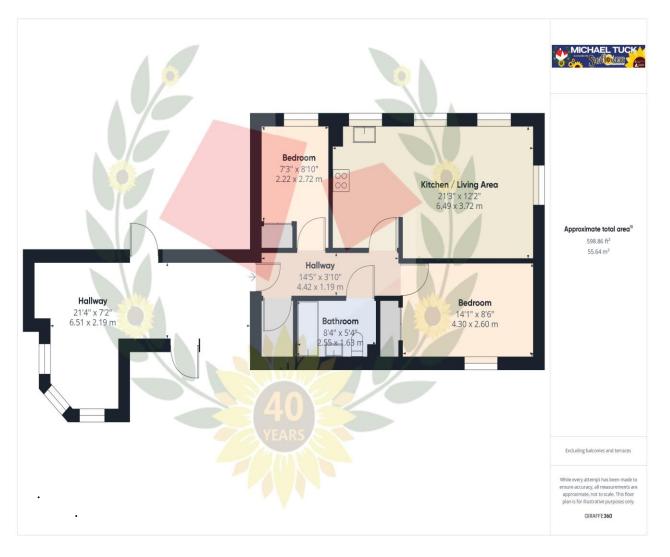

#### **Entrance Hall**

**Open Plan Kitchen & Lounge/Diner** 21' 3'' x 12' 2'' (6.47m x 3.71m)

Bedroom 1 14' 1" x 8' 6" (4.29m x 2.59m)

Bedroom 2 8' 10" x 7' 3" (2.69m x 2.21m)

Bathroom 8' 4" x 5' 4" (2.54m x 1.62m)

#### FOR ILLUSTRATIVE PURPOSES ONLY – NOT TO SCALE

The position and size of doors, windows, appliances, and other features are approximate only. Unauthorised reproduction prohibited

Important notice: Michael Tuck, its clients and any joints give notice that 1: They are not authorised to make or give any representations or warranties in relation to the property either here or elsewhere, either on their own behalf of their client or otherwise. They assume no responsibility for any statement that may be made in these particulars. These particulars do not form part of any offer or contract and must not be relied upon as statements or representation of fact. 2: Any areas, measurements or distances are approximate. The text, photographs and plans are for guidance only and are not necessarily comprehensive. It should not be assumed that the property has all necessary planning, building regulation or other consents and Michael Tuck have not tested any services, equipment or facilities. Purchasers must satisfy themselves by inspection or otherwise.