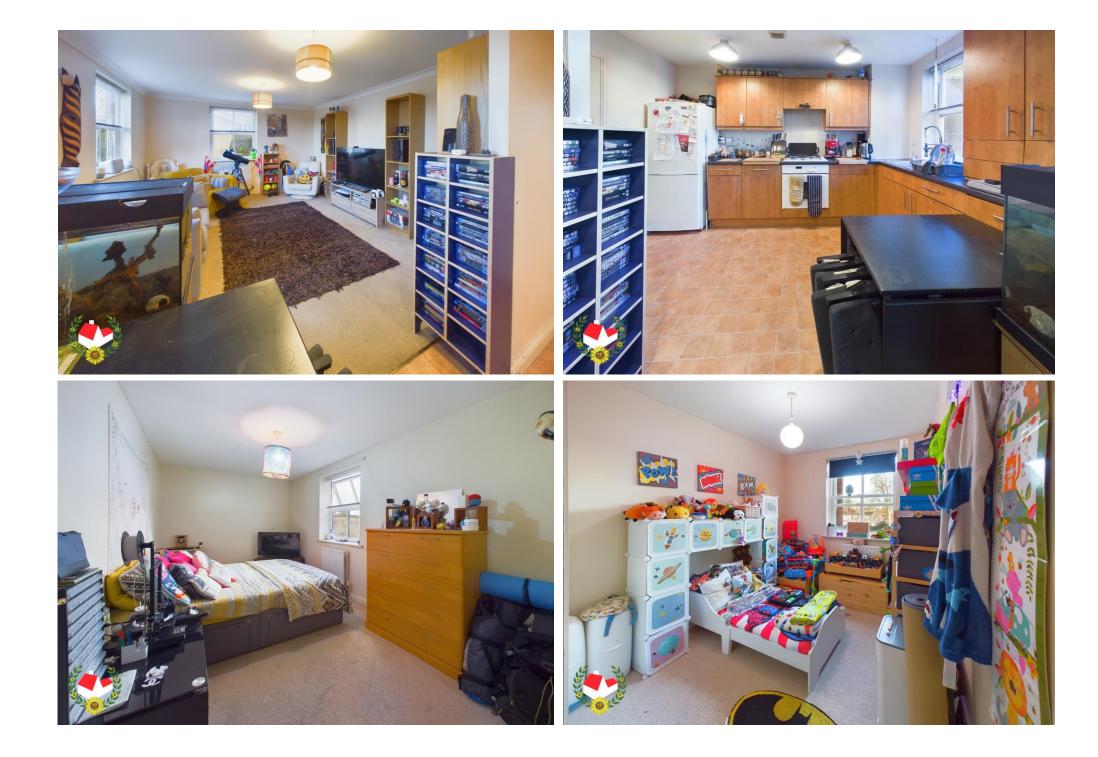

### **The Property**

Two Bedroom Top Floor Apartment Located In The Courtyard Off London Road, Gloucester With An Allocated Parking Space And NO ONWARD CHAIN!

Accommodation comprises of; Entrance Hall, open plan kitchen & lounge/diner, two good sized bedrooms and family bathroom.

#### **Entrance Hall**

**Open Plan Kitchen & Lounge/Diner** 21' 3'' x 12' 2'' (6.47m x 3.71m)

Bedroom 1 14' 1" x 8' 6" (4.29m x 2.59m)

Bedroom 2 8' 10" x 7' 3" (2.69m x 2.21m)

Bathroom 8' 4" x 5' 4" (2.54m x 1.62m)