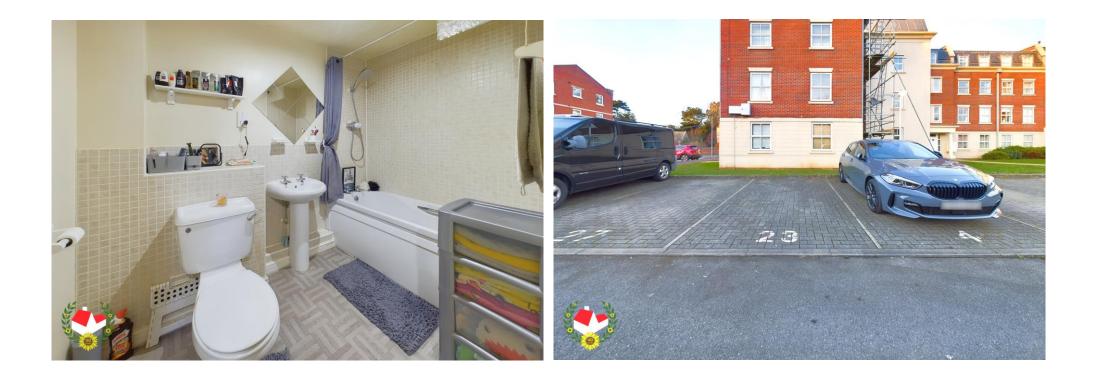

#### Features

\*Upvc Double Glazing \* Top Floor \*Allocated Parking Space \*Gas Central Heating \*Close To The City Centre \* Two Good Sized Bedrooms \*No Onward Chain \* Energy Rating C

#### **Entrance Hall**

**Open Plan Kitchen & Lounge/Diner** 21' 3'' x 12' 2'' (6.47m x 3.71m)

Bedroom 1 14' 1" x 8' 6" (4.29m x 2.59m)

Bedroom 2 8' 10" x 7' 3" (2.69m x 2.21m)

Bathroom 8' 4" x 5' 4" (2.54m x 1.62m)