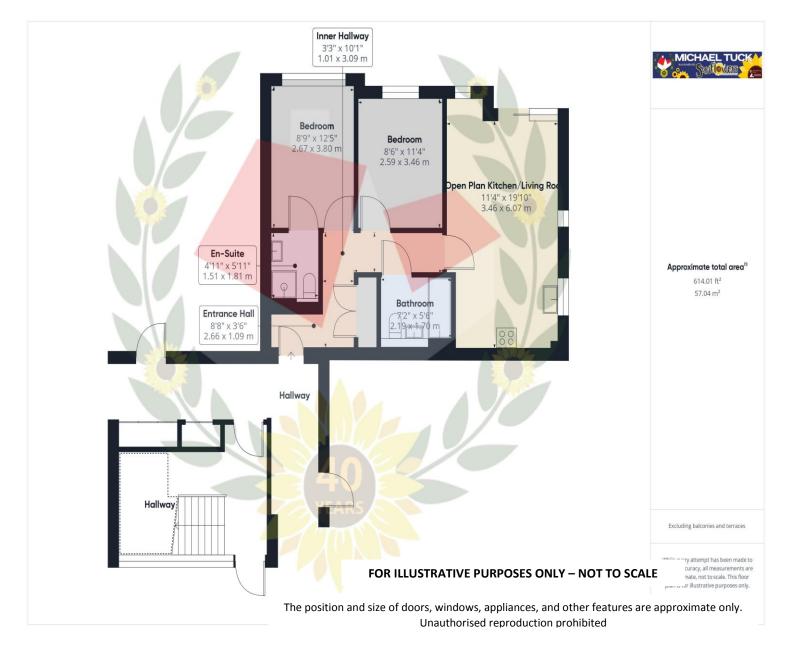

# Hallway

Entrance Hall 8' 8" x 3' 6" (2.64m x 1.07m)

Inner Hallway 10' 1" x 3' 3" (3.07m x 0.99m)

**Open Plan Kitchen/Living Room** 19' 10'' x 11' 4'' (6.04m x 3.45m)

Bedroom 1 12' 5" x 8' 9" (3.78m x 2.66m)

Bedroom 2 11' 4" x 8' 6" (3.45m x 2.59m)

Bathroom 7' 2" x 5' 6" (2.18m x 1.68m)

**En-suite** 5' 11" x 4' 11" (1.80m x 1.50m)