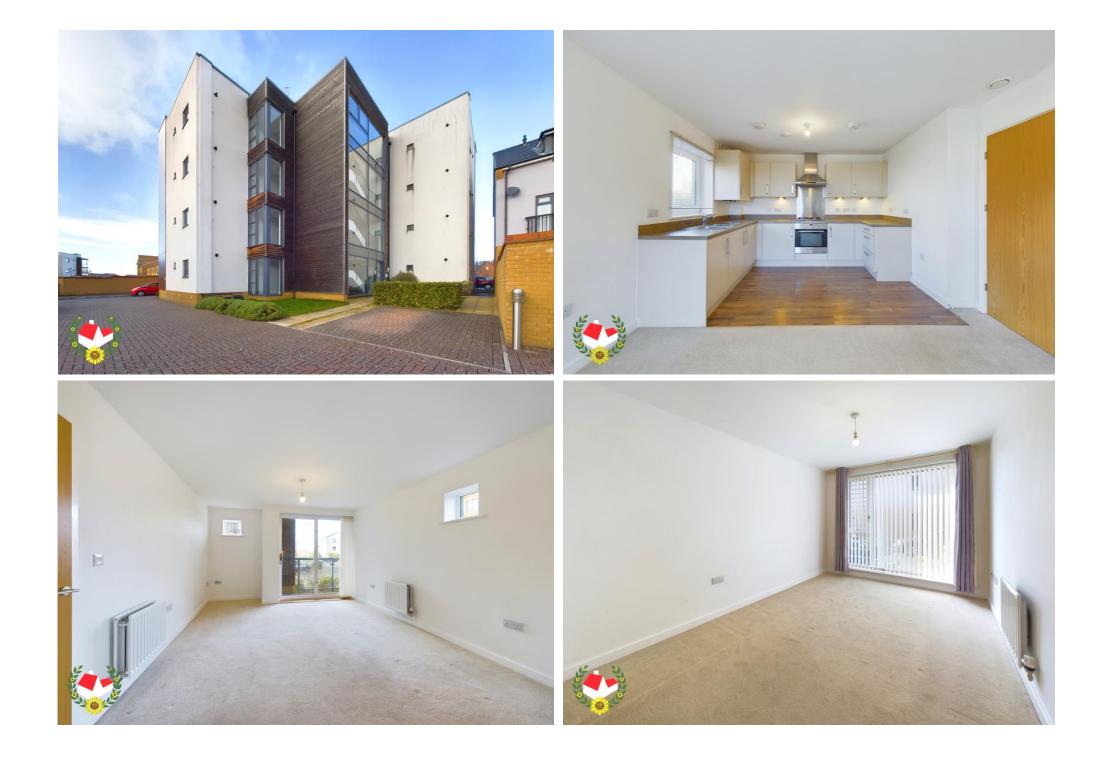

# **The Property**

Immaculate Two Bedroom Ground Floor Apartment With No Onward Chain Located On Lime Tree Avenue, Hunts Grove!

The accommodation comprises of; Entrance hall, utility/airing cupboard, two DOUBLE bedrooms & open plan kitchen/living room.

Further benefits include; Gas central heating, upvc double glazing, en-suite to bedroom one & an allocated parking space.

This property would make an ideal first time buy or investment! Property for sale through Michael Tuck Estate Agents.