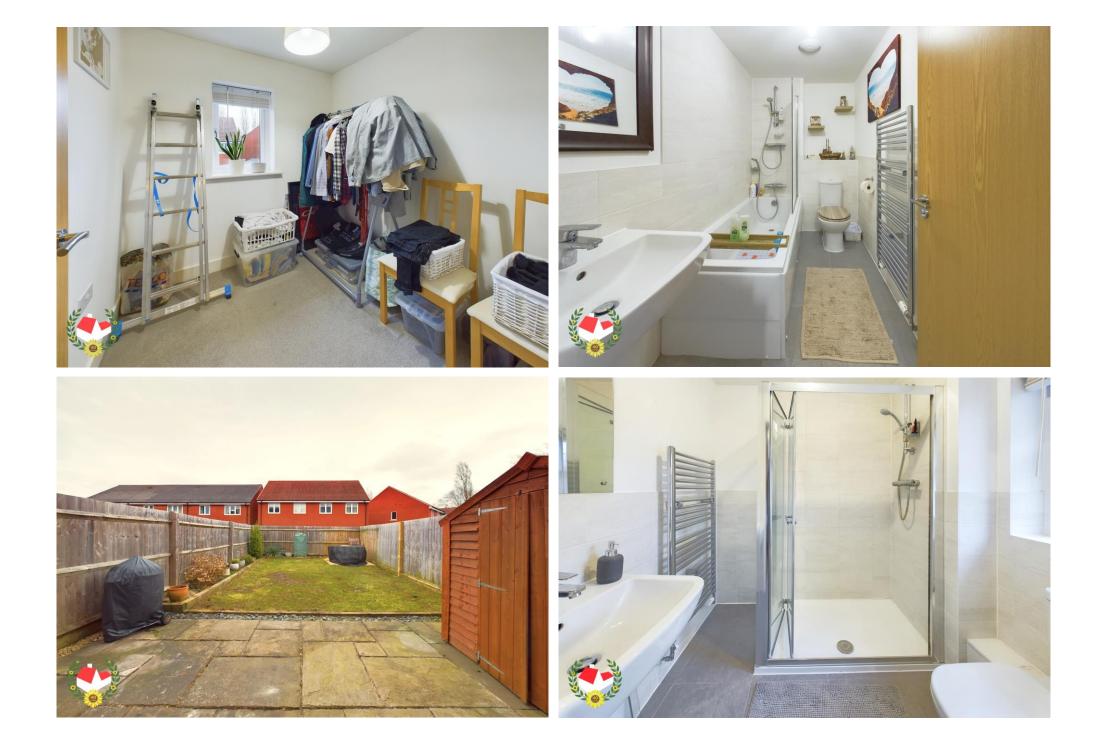

On the top floor we have; Three good sized bedrooms & family bathroom.

Further benefits include; Gas central heating, upvc double glazing, an en-suite to bedroom one & two off road parking spaces!

Call us today to arrange your viewing on 01452 543200!

#### Landing

Bedroom One 11' 7" x 10' 9" (3.53m x 3.27m)

**En-suite** 6' 5'' x 5' 5'' (1.95m x 1.65m)

Bedroom Two 9' 10" x 9' 4" (2.99m x 2.84m)

Bedroom Three 8' 3" x 6' 10" (2.51m x 2.08m)

Bathroom 8' 6" x 4' 10" (2.59m x 1.47m)

**Rear Garden** 

Additional Information Additional Information provided by vendor: Utilities • Electricity – mains • Gas – mains • Water – mains • Sewerage – mains • Broadband – fibre to premises

Zoopla