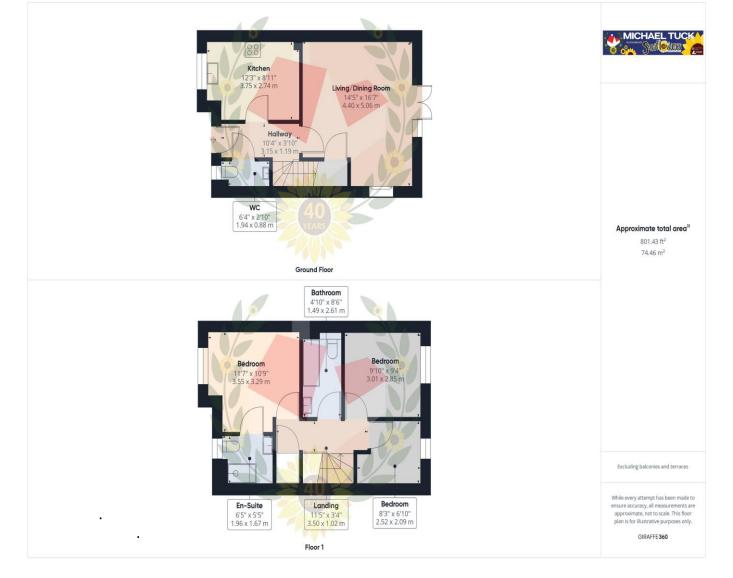

#### **Entrance Hall**

#### Cloakroom

Kitchen 12' 3" x 8' 11" (3.73m x 2.72m)

Living/Dining Room 16' 7" x 14' 5" (5.05m x 4.39m)

#### Landing

Bedroom One 11' 7" x 10' 9" (3.53m x 3.27m)

**En-suite** 6' 5'' x 5' 5'' (1.95m x 1.65m)

Bedroom Two 9' 10" x 9' 4" (2.99m x 2.84m)

Bedroom Three 8' 3" x 6' 10" (2.51m x 2.08m)

Bathroom 8' 6" x 4' 10" (2.59m x 1.47m)

#### FOR ILLUSTRATIVE PURPOSES ONLY – NOT TO SCALE

The position and size of doors, windows, appliances, and other features are approximate only. Unauthorised reproduction prohibited

Important notice: Michael Tuck, its clients and any joints give notice that 1: They are not authorised to make or give any representations or warranties in relation to the property either here or elsewhere, either on their own behalf of their client or otherwise. They assume no responsibility for any statement that may be made in these particulars. These particulars do not form part of any offer or contract and must not be relied upon as statements or representation of fact. 2: Any areas, measurements or distances are approximate. The text, photographs and plans are for guidance only and are not necessarily comprehensive. It should not be assumed that the property has all necessary planning, building regulation or other consents and Michael Tuck have not tested any services, equipment or facilities. Purchasers must satisfy themselves by inspection or otherwise.