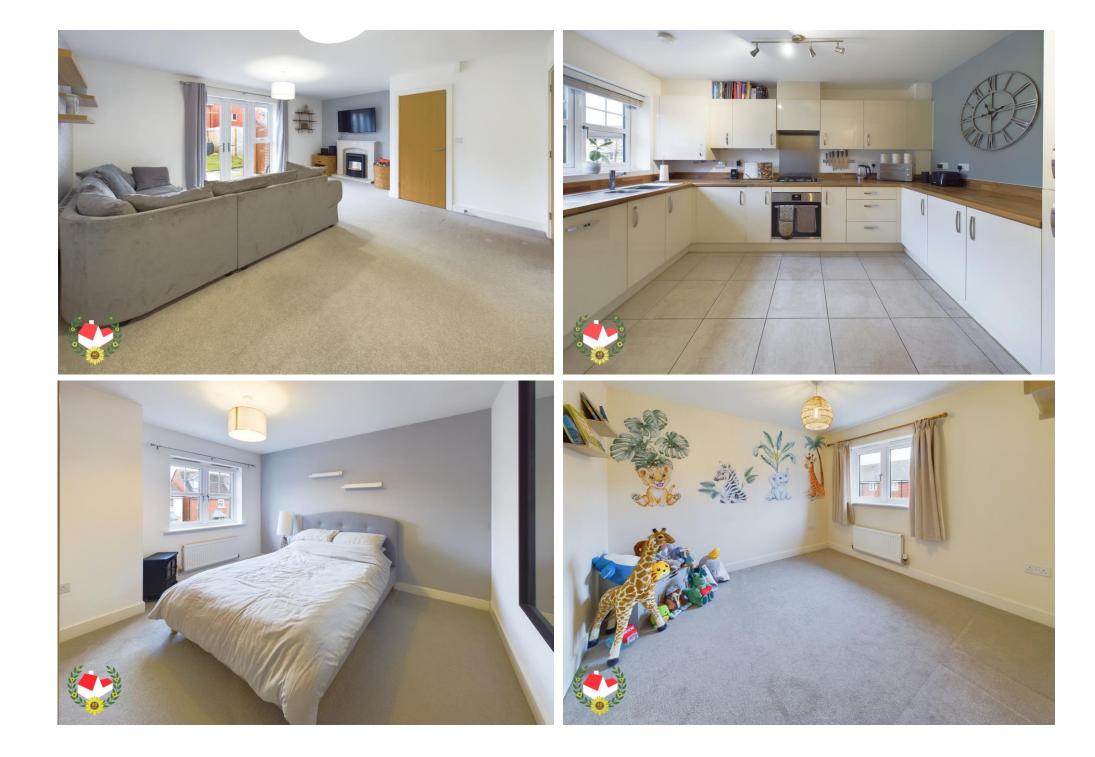

#### **The Property**

Immaculate Three Bedroom End-Terraced House For Sale On Fauld Drive, Kingsway With No Onward Chain.

The accommodation on the ground floor comprises of; Entrance hall, cloakroom, kitchen & living/dining room.

On the top floor we have; Three good sized bedrooms & family bathroom.

Further benefits include; Gas central heating, upvc double glazing, an en-suite to bedroom one & two off road parking spaces!

Call us today to arrange your viewing on 01452 543200!

#### Cloakroom

Kitchen 12' 3" x 8' 11" (3.73m x 2.72m)

Living/Dining Room 16' 7" x 14' 5" (5.05m x 4.39m)