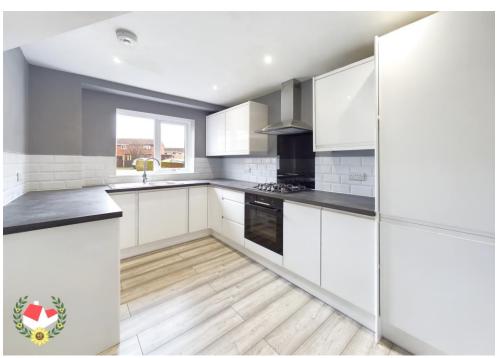

# The Property

Immaculate THREE bedroom Semi Detached Home Located On Church Drive, Quedgeley Offered To The Market With NO ONWARD CHAIN!

Accommodation to the ground floor comprises of Entrance Hall, Kitchen to the front and spacious Lounge Diner overlooking the rear garden.

The First Floor comprises of Two DOUBLE Bedrooms, a Single Bedroom and Family Bathroom. Externally the property benefits from good sized front & rear gardens, GARAGE & driveway.

Further benefits include; Brand New Features Throughout Including Kitchen, Bathroom And Boiler. Property for sale through Michael Tuck Estate Agents.

**Kitchen** 11' 6" x 8' 3" (3.50m x 2.51m)

**Lounge/Diner** 16' 3" x 12' 0" (4.95m x 3.65m)

**Landing** 8' 4" x 4' 4" (2.54m x 1.32m)

**Bathroom** 6' 8" x 5' 6" (2.03m x 1.68m)

**Bedroom 1** 12' 3" x 9' 8" (3.73m x 2.94m)