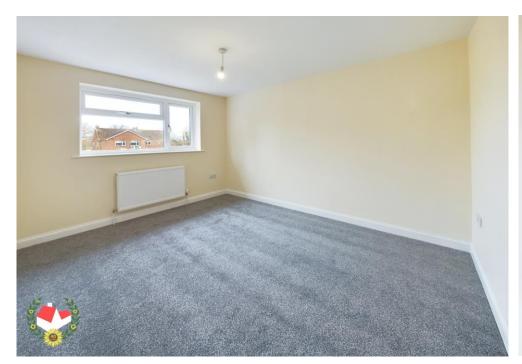

**Kitchen** 11' 6" x 8' 3" (3.50m x 2.51m)

**Lounge/Diner** 16' 3" x 12' 0" (4.95m x 3.65m)

**Landing** 8' 4" x 4' 4" (2.54m x 1.32m)

**Bathroom** 6' 8" x 5' 6" (2.03m x 1.68m)

**Bedroom 1** 12' 3" x 9' 8" (3.73m x 2.94m)

**Bedroom 2** 9' 2" x 8' 6" (2.79m x 2.59m)

**Bedroom 3** 9' 6" x 6' 5" (2.89m x 1.95m)

Rear Garden

**Garage & Parking** 