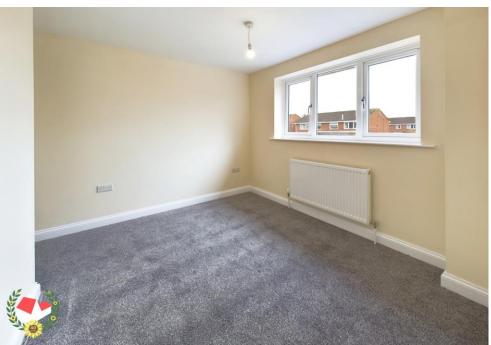

**Kitchen** 11' 6" x 8' 3" (3.50m x 2.51m)

**Lounge/Diner** 16' 3" x 12' 0" (4.95m x 3.65m)

**Landing** 8' 4" x 4' 4" (2.54m x 1.32m)

**Bathroom** 6' 8" x 5' 6" (2.03m x 1.68m)

**Bedroom 1** 12' 3" x 9' 8" (3.73m x 2.94m)

**Bedroom 2** 9' 2" x 8' 6" (2.79m x 2.59m)

**Bedroom 3** 9' 6" x 6' 5" (2.89m x 1.95m)

Rear Garden

**Garage & Parking** 