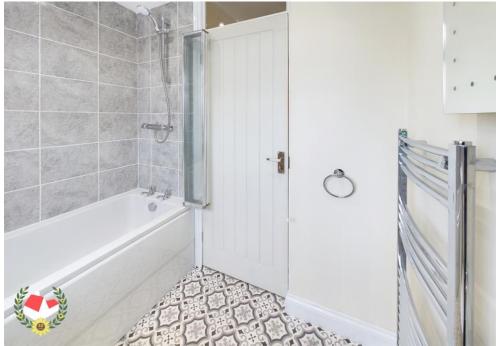

**Kitchen** 11' 6" x 8' 3" (3.50m x 2.51m)

**Lounge/Diner** 16' 3" x 12' 0" (4.95m x 3.65m)

**Landing** 8' 4" x 4' 4" (2.54m x 1.32m)

**Bathroom** 6' 8" x 5' 6" (2.03m x 1.68m)

**Bedroom 1** 12' 3" x 9' 8" (3.73m x 2.94m)