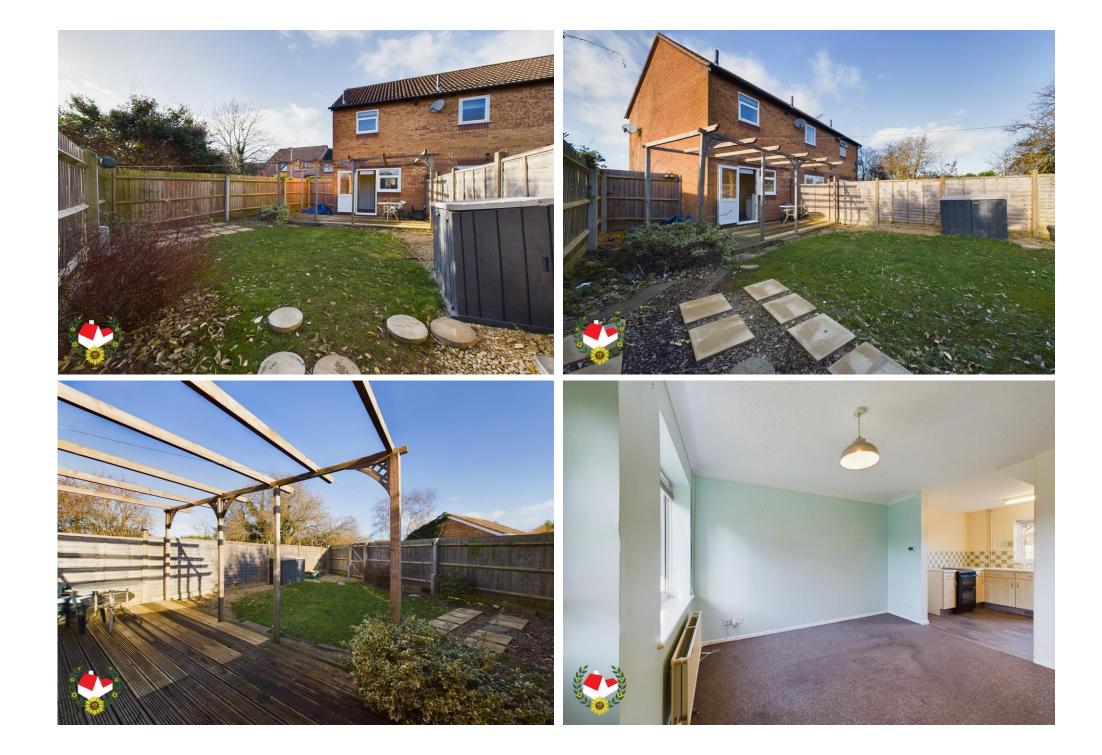

#### Features

- \* Upvc Double Glazing
- \* One Double Bedroom
- \* Quiet No Through Road
- \* Generous Size Enclosed Rear Garden
- \* No Onward Chain
- \* Modern Combination Boiler
- \* Off Road Parking
- \* Energy Rating D

#### **The Property**

\*\*\* One Bedroom End Terraced Property In Abbeymead With No Onward Chain \*\*\* This fantastic property is situated at the bottom of a quiet no through road in Abbeymead and would be the perfect opportunity for first time buyers & buy to let investors! In brief the property comprises of; lounge, kitchen, one double bedroom and bathroom. Benefits include; upvc double glazing, modern 'Worcester' combination boiler, generous size enclosed rear garden and off road parking for two cars! Approximate rental value of £825pcm , please contact Michael Tuck Lettings in Abbeymead for more details. We expect keen interest for this property so please call us on 01452 612020 to arrange your viewing! Lounge 10' 10" x 10' 8" (3.30m x 3.25m)