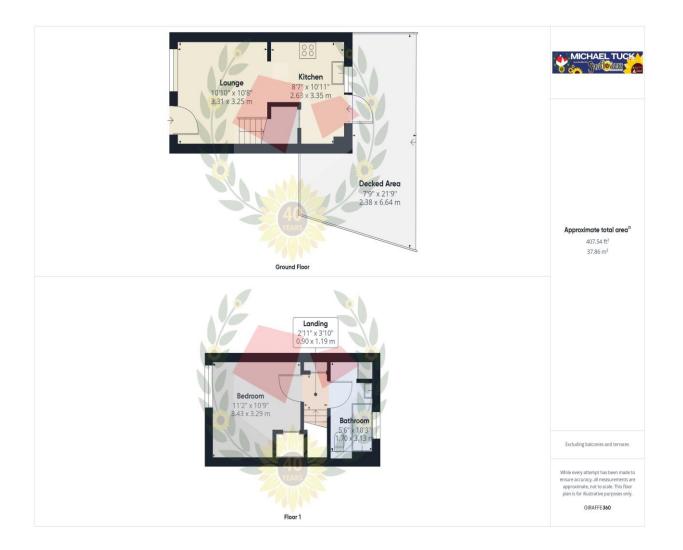

#### **The Property**

\*\*\* One Bedroom End Terraced Property In Abbeymead With No Onward Chain \*\*\* This fantastic property is situated at the bottom of a quiet no through road in Abbeymead and would be the perfect opportunity for first time buyers & buy to let investors! In brief the property comprises of; lounge, kitchen, one double bedroom and bathroom. Benefits include; upvc double glazing, modern 'Worcester' combination boiler, generous size enclosed rear garden and off road parking for two cars! Approximate rental value of £825pcm , please contact Michael Tuck Lettings in Abbeymead for more details. We expect keen interest for this property so please call us on 01452 612020 to arrange your viewing! Lounge 10' 10" x 10' 8" (3.30m x 3.25m)

**Kitchen** 10' 11" x 8' 7" (3.32m x 2.61m)

#### **First Floor Landing**

Bedroom 1 11' 2" x 10' 9" (3.40m x 3.27m)

Bathroom 10' 3" x 5' 6" (3.12m x 1.68m)

#### FOR ILLUSTRATIVE PURPOSES ONLY - NOT TO SCALE

The position and size of doors, windows, appliances, and other features are approximate only. Unauthorised reproduction prohibited

Important notice: Michael Tuck, its clients and any joints give notice that 1: They are not authorised to make or give any representations or warranties in relation to the property either here or elsewhere, either on their own behalf of their client or otherwise. They assume no responsibility for any statement that may be made in these particulars. These particulars do not form part of any offer or contract and must not be relied upon as statements or representation of fact. 2: Any areas, measurements or distances are approximate. The text, photographs and plans are for guidance only and are not necessarily comprehensive. It should not be assumed that the property has all necessary planning, building regulation or other consents and Michael Tuck have not tested any services, equipment or facilities. Purchasers must satisfy themselves by inspection or otherwise.