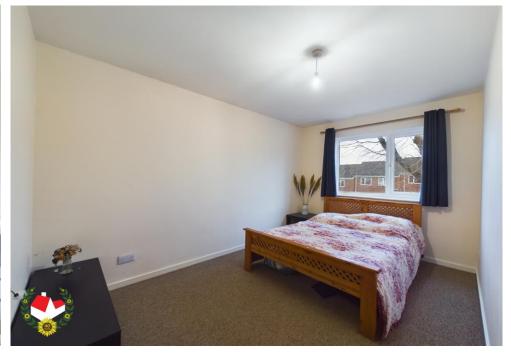

## **Entrance Hall**

**Lounge/Diner** 26' 5" x 11' 4" (8.05m x 3.45m)

**Kitchen** 9' 3" x 9' 1" (2.82m x 2.77m)

Cloakroom

**First Floor Landing** 

**Bedroom 1** 11' 7" x 9' 8" (3.53m x 2.94m)

**Bedroom 2** 14' 8" x 8' 4" (4.47m x 2.54m)