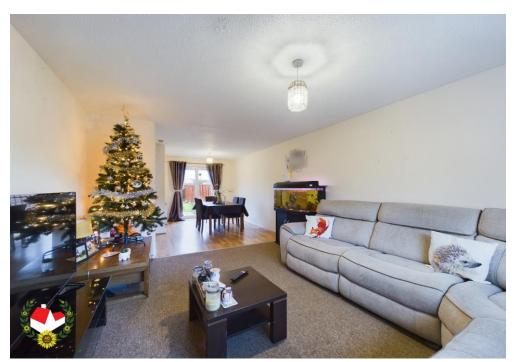

## **Entrance Hall**

**Lounge/Diner** 26' 5" x 11' 4" (8.05m x 3.45m)

**Kitchen** 9' 3" x 9' 1" (2.82m x 2.77m)

Cloakroom

**First Floor Landing** 

**Bedroom 1** 11' 7" x 9' 8" (3.53m x 2.94m)

**Bedroom 2** 14' 8" x 8' 4" (4.47m x 2.54m)