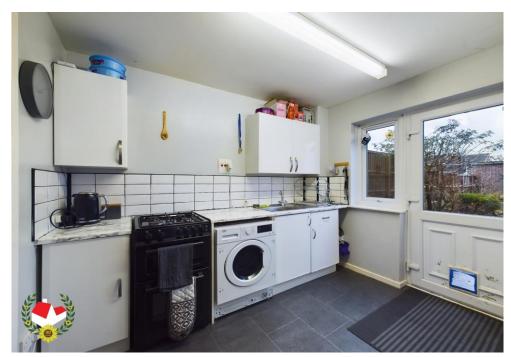

## **Entrance Hall**

**Lounge/Diner** 26' 5" x 11' 4" (8.05m x 3.45m)

**Kitchen** 9' 3" x 9' 1" (2.82m x 2.77m)

Cloakroom

**First Floor Landing** 

**Bedroom 1** 11' 7" x 9' 8" (3.53m x 2.94m)

**Bedroom 2** 14' 8" x 8' 4" (4.47m x 2.54m)