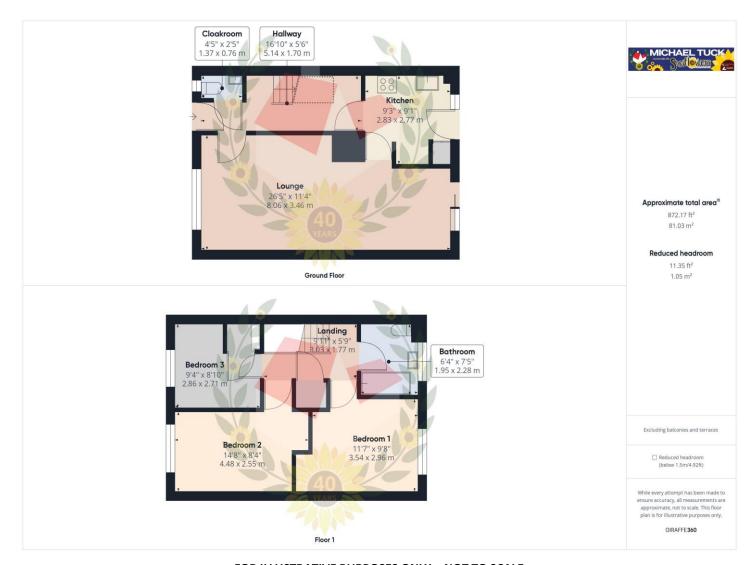

## **Entrance Hall**

**Lounge/Diner** 26' 5" x 11' 4" (8.05m x 3.45m)

**Kitchen** 9' 3" x 9' 1" (2.82m x 2.77m)

Cloakroom

**First Floor Landing** 

**Bedroom 1** 11' 7" x 9' 8" (3.53m x 2.94m)

**Bedroom 2** 14' 8" x 8' 4" (4.47m x 2.54m)

**Bedroom 3** 9' 4" x 8' 10" (2.84m x 2.69m)

**Family Bathroom** 6' 4" x 7' 5" (1.93m x 2.26m)

### FOR ILLUSTRATIVE PURPOSES ONLY - NOT TO SCALE

The position and size of doors, windows, appliances, and other features are approximate only.

Unauthorised reproduction prohibited

Important notice: Michael Tuck, its clients and any joints give notice that 1: They are not authorised to make or give any representations or warranties in relation to the property either here or elsewhere, either on their own behalf of their client or otherwise. They assume no responsibility for any statement that may be made in these particulars. These particulars do not form part of any offer or contract and must not be relied upon as statements or representation of fact. 2: Any areas, measurements or distances are approximate. The text, photographs and plans are for guidance only and are not necessarily comprehensive. It should not be assumed that the property has all necessary planning, building regulation or other consents and Michael Tuck have not tested any services, equipment or facilities. Purchasers must satisfy themselves by inspection or otherwise.