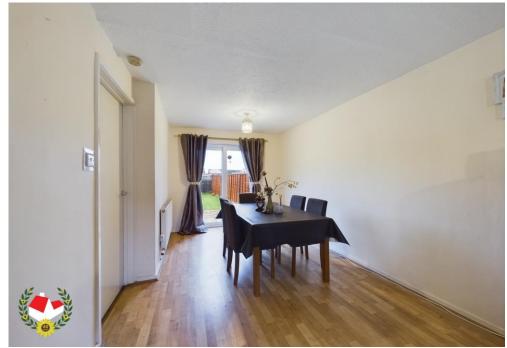

## **Entrance Hall**

**Lounge/Diner** 26' 5" x 11' 4" (8.05m x 3.45m)

**Kitchen** 9' 3" x 9' 1" (2.82m x 2.77m)

Cloakroom

**First Floor Landing** 

**Bedroom 1** 11' 7" x 9' 8" (3.53m x 2.94m)

**Bedroom 2** 14' 8" x 8' 4" (4.47m x 2.54m)