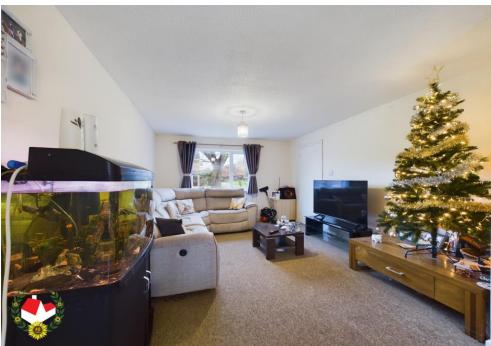

## **Entrance Hall**

**Lounge/Diner** 26' 5" x 11' 4" (8.05m x 3.45m)

**Kitchen** 9' 3" x 9' 1" (2.82m x 2.77m)

Cloakroom

**First Floor Landing** 

**Bedroom 1** 11' 7" x 9' 8" (3.53m x 2.94m)

**Bedroom 2** 14' 8" x 8' 4" (4.47m x 2.54m)