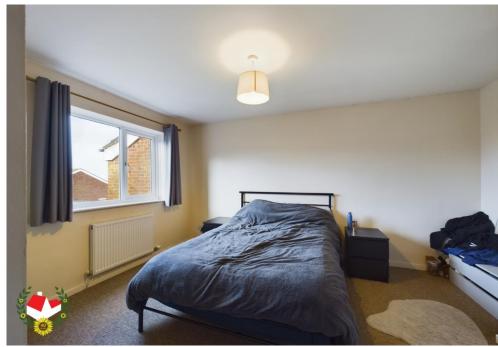

## **Entrance Hall**

**Lounge/Diner** 26' 5" x 11' 4" (8.05m x 3.45m)

**Kitchen** 9' 3" x 9' 1" (2.82m x 2.77m)

Cloakroom

**First Floor Landing** 

**Bedroom 1** 11' 7" x 9' 8" (3.53m x 2.94m)

**Bedroom 2** 14' 8" x 8' 4" (4.47m x 2.54m)