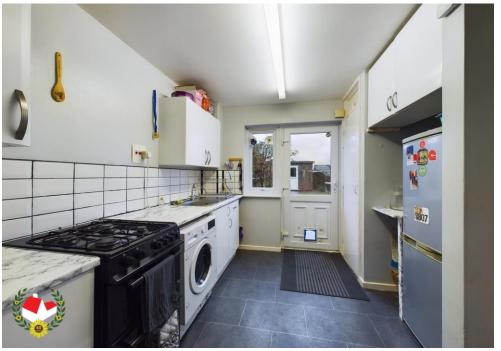

## **Entrance Hall**

**Lounge/Diner** 26' 5" x 11' 4" (8.05m x 3.45m)

**Kitchen** 9' 3" x 9' 1" (2.82m x 2.77m)

Cloakroom

**First Floor Landing** 

**Bedroom 1** 11' 7" x 9' 8" (3.53m x 2.94m)

**Bedroom 2** 14' 8" x 8' 4" (4.47m x 2.54m)