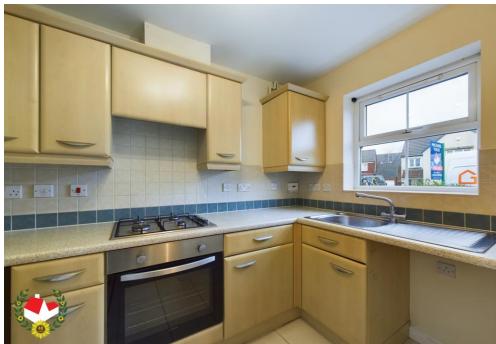

### **Entrance Hall**

**Kitchen** 9' 3" x 5' 10" (2.82m x 1.78m)

**Lounge/Diner** 16' 5" x 12' 10" (5.00m x 3.91m)

Cloakroom

**Bedroom 1** 12' 9" x 9' 6" (3.88m x 2.89m)

**Bedroom 2** 10' 9" x 8' 5" (3.27m x 2.56m)