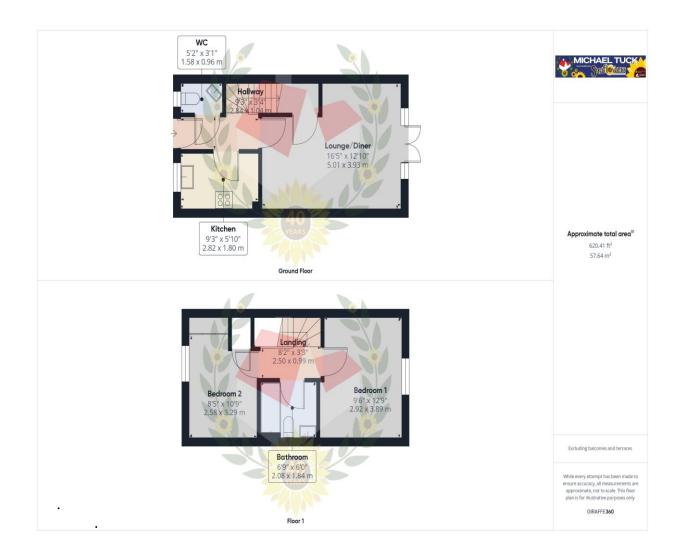

### **Entrance Hall**

**Kitchen** 9' 3" x 5' 10" (2.82m x 1.78m)

**Lounge/Diner** 16' 5" x 12' 10" (5.00m x 3.91m)

Cloakroom

**Bedroom 1** 12' 9" x 9' 6" (3.88m x 2.89m)

**Bedroom 2** 10' 9" x 8' 5" (3.27m x 2.56m)

**Family Bathroom** 6' 9" x 6' 0" (2.06m x 1.83m)

#### FOR ILLUSTRATIVE PURPOSES ONLY - NOT TO SCALE

The position and size of doors, windows, appliances, and other features are approximate only.

Unauthorised reproduction prohibited

Important notice: Michael Tuck, its clients and any joints give notice that 1: They are not authorised to make or give any representations or warranties in relation to the property either here or elsewhere, either on their own behalf of their client or otherwise. They assume no responsibility for any statement that may be made in these particulars. These particulars do not form part of any offer or contract and must not be relied upon as statements or representation of fact. 2: Any areas, measurements or distances are approximate. The text, photographs and plans are for guidance only and are not necessarily comprehensive. It should not be assumed that the property has all necessary planning, building regulation or other consents and Michael Tuck have not tested any services, equipment or facilities. Purchasers must satisfy themselves by inspection or otherwise.