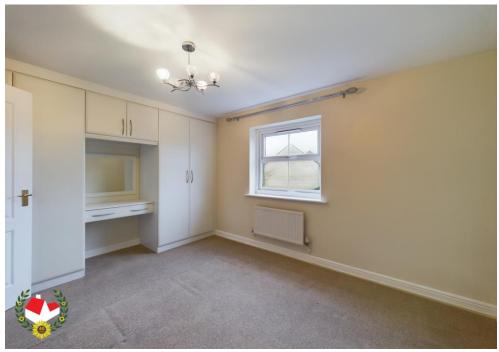

### **Entrance Hall**

**Kitchen** 9' 3" x 5' 10" (2.82m x 1.78m)

**Lounge/Diner** 16' 5" x 12' 10" (5.00m x 3.91m)

Cloakroom

**Bedroom 1** 12' 9" x 9' 6" (3.88m x 2.89m)

**Bedroom 2** 10' 9" x 8' 5" (3.27m x 2.56m)