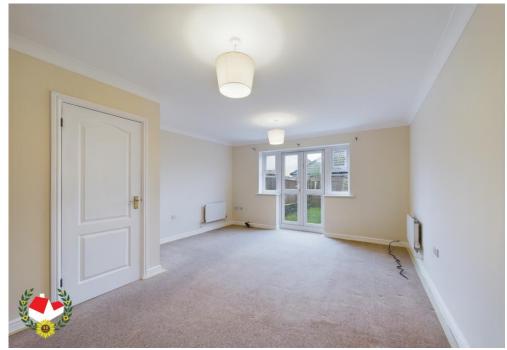

### **Entrance Hall**

**Kitchen** 9' 3" x 5' 10" (2.82m x 1.78m)

**Lounge/Diner** 16' 5" x 12' 10" (5.00m x 3.91m)

Cloakroom

**Bedroom 1** 12' 9" x 9' 6" (3.88m x 2.89m)

**Bedroom 2** 10' 9" x 8' 5" (3.27m x 2.56m)