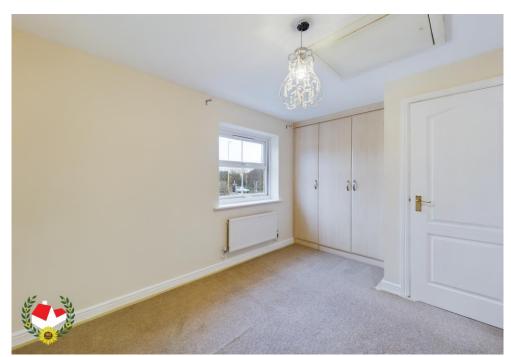

### **Entrance Hall**

**Kitchen** 9' 3" x 5' 10" (2.82m x 1.78m)

**Lounge/Diner** 16' 5" x 12' 10" (5.00m x 3.91m)

Cloakroom

**Bedroom 1** 12' 9" x 9' 6" (3.88m x 2.89m)

**Bedroom 2** 10' 9" x 8' 5" (3.27m x 2.56m)