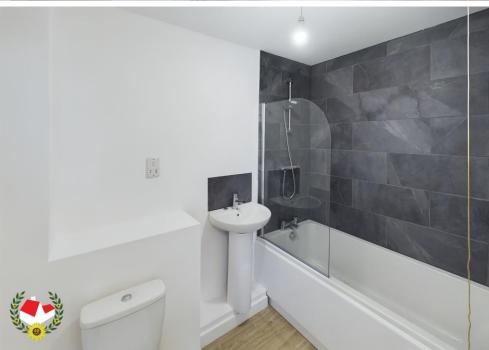

### **Entrance Hall**

**Lounge Open To Kitchen** 21' 6" x 11' 11" (6.55m x 3.63m)

Master Bedroom14' 1" x 8' 8" (4.29m x 2.64m)

**Bedroom Two** 8' 8" x 7' 1" (2.64m x 2.16m)

**Family Bathroom** 8' 4" x 5' 5" (2.54m x 1.65m)