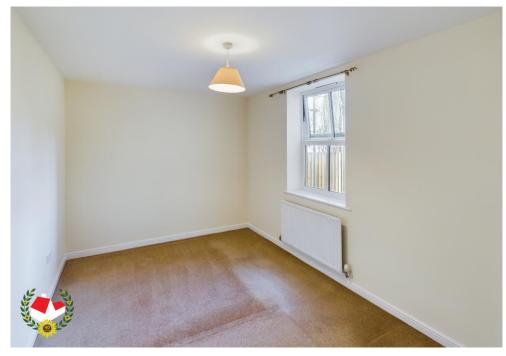

### **Entrance Hall**

**Lounge Open To Kitchen** 21' 6" x 11' 11" (6.55m x 3.63m)

Master Bedroom14' 1" x 8' 8" (4.29m x 2.64m)

**Bedroom Two** 8' 8" x 7' 1" (2.64m x 2.16m)

**Family Bathroom** 8' 4" x 5' 5" (2.54m x 1.65m)