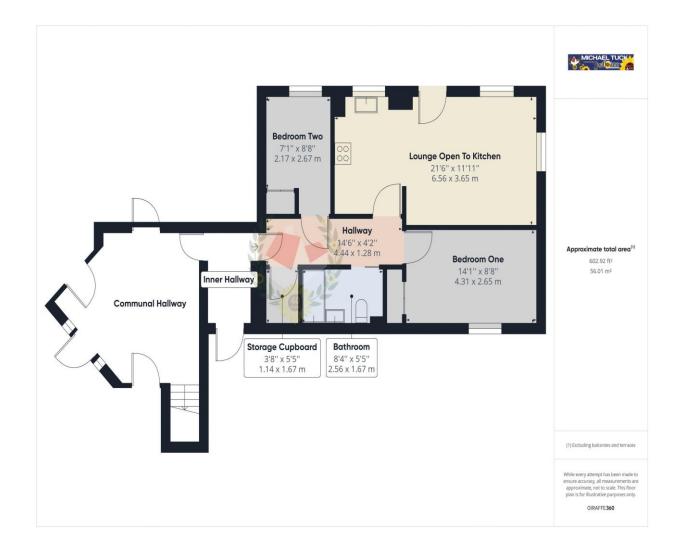

### **Entrance Hall**

**Lounge Open To Kitchen** 21' 6" x 11' 11" (6.55m x 3.63m)

Master Bedroom14' 1" x 8' 8" (4.29m x 2.64m)

**Bedroom Two** 8' 8" x 7' 1" (2.64m x 2.16m)

**Family Bathroom** 8' 4" x 5' 5" (2.54m x 1.65m)

**Outside - Allocated Parking Space** 

Tenure - Leasehold

Ground Rent: £150 pa Service Charge: £161.28

pm Length of Lease: TBC

#### FOR ILLUSTRATIVE PURPOSES ONLY - NOT TO SCALE

The position and size of doors, windows, appliances, and other features are approximate only.

Unauthorised reproduction prohibited

Important notice: Michael Tuck, its clients and any joints give notice that 1: They are not authorised to make or give any representations or warranties in relation to the property either here or elsewhere, either on their own behalf of their client or otherwise. They assume no responsibility for any statement that may be made in these particulars. These particulars do not form part of any offer or contract and must not be relied upon as statements or representation of fact. 2: Any areas, measurements or distances are approximate. The text, photographs and plans are for guidance only and are not necessarily comprehensive. It should not be assumed that the property has all necessary planning, building regulation or other consents and Michael Tuck have not tested any services, equipment or facilities. Purchasers must satisfy themselves by inspection or otherwise.