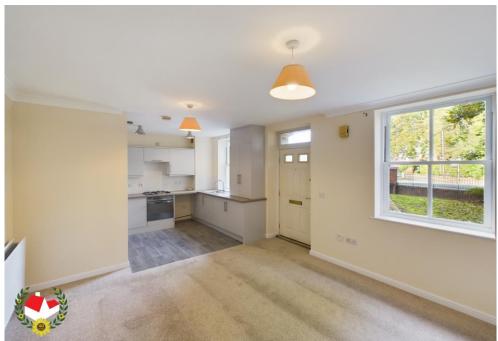

# **The Property**

A TWO Bedroom GROUND FLOOR Apartment with its own PERSONAL ACCESS to the rear, ALLOCATED PARKING SPACE and available with NO ONWARD CHAIN!

Accommodation comprises of Entrance Hall, Lounge Open To Fitted Kitchen, Two Bedrooms and a Family Bathroom

### **Entrance Hall**

**Lounge Open To Kitchen** 21' 6" x 11' 11" (6.55m x 3.63m)

Master Bedroom14' 1" x 8' 8" (4.29m x 2.64m)

**Bedroom Two** 8' 8" x 7' 1" (2.64m x 2.16m)

**Family Bathroom** 8' 4" x 5' 5" (2.54m x 1.65m)