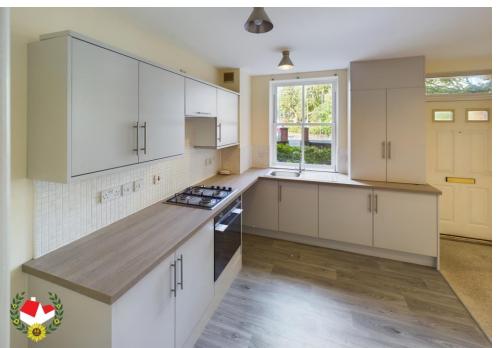

# **The Property**

A TWO Bedroom GROUND FLOOR Apartment with its own PERSONAL ACCESS to the rear, ALLOCATED PARKING SPACE and available with NO ONWARD CHAIN!

Accommodation comprises of Entrance Hall, Lounge Open To Fitted Kitchen, Two Bedrooms and a Family Bathroom

### **Entrance Hall**

**Lounge Open To Kitchen** 21' 6" x 11' 11" (6.55m x 3.63m)

Master Bedroom14' 1" x 8' 8" (4.29m x 2.64m)

**Bedroom Two** 8' 8" x 7' 1" (2.64m x 2.16m)

**Family Bathroom** 8' 4" x 5' 5" (2.54m x 1.65m)