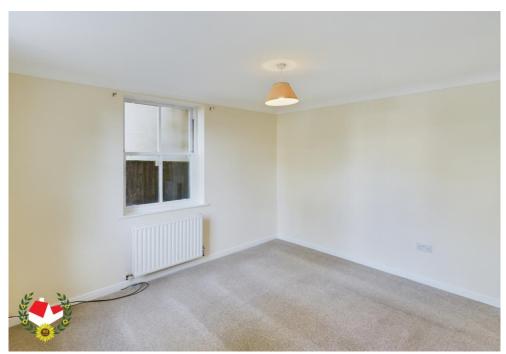

### **Entrance Hall**

**Lounge Open To Kitchen** 21' 6" x 11' 11" (6.55m x 3.63m)

Master Bedroom14' 1" x 8' 8" (4.29m x 2.64m)

**Bedroom Two** 8' 8" x 7' 1" (2.64m x 2.16m)

**Family Bathroom** 8' 4" x 5' 5" (2.54m x 1.65m)