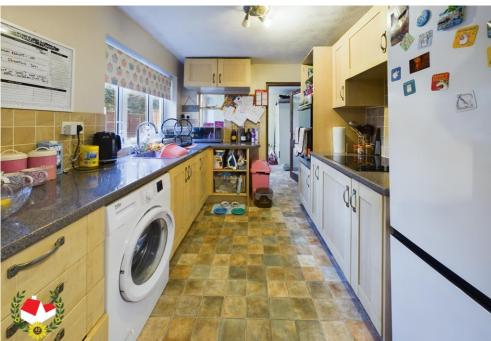

### **Entrance Hall**

**Dining area** 15' 0" x 12' 1" (4.57m x 3.68m)

**Living Room**12' 7" x 11' 6" (3.83m x 3.50m)

**Kitchen** 9' 11" x 7' 10" (3.02m x 2.39m)

**Office** 8' 9" x 7' 7" (2.66m x 2.31m)

Landing