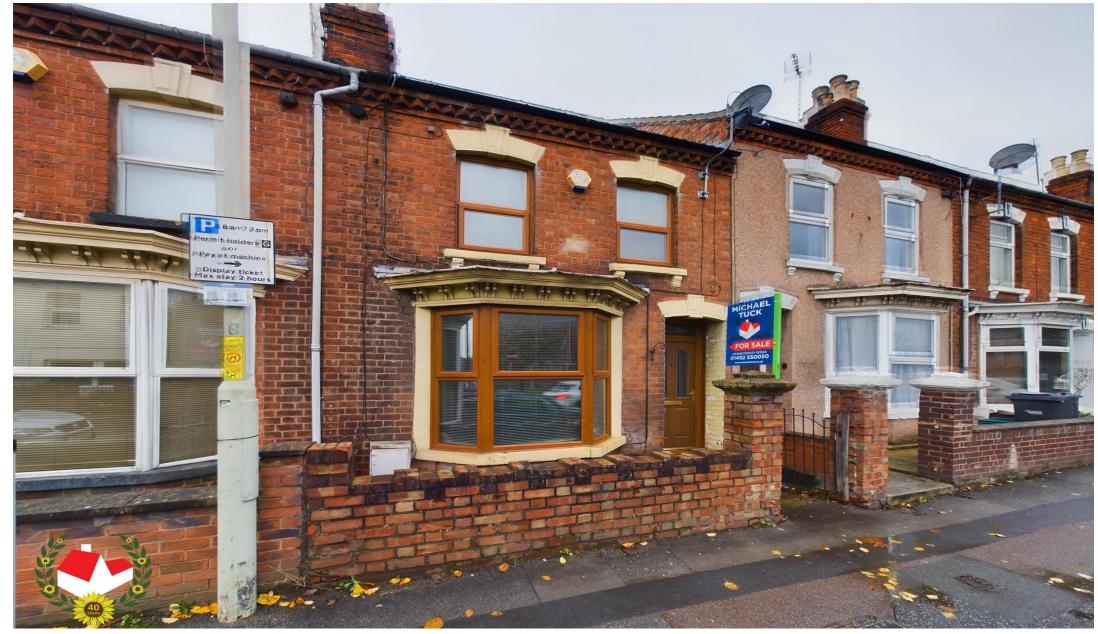

Stroud Road, Linden, Gloucester

**£240,000** Freehold

£240,000

Freehold. Council Tax Band A

4 Bedrooms

1 Bathrooms

3 Receptions

## The Property

Four Bedroom Three Story Terraced House Located On Stroud Road, Gloucester With No Onward Chain!

The accommodation comprises on the ground floor; Entrance hall, dining room, lounge, kitchen & office.