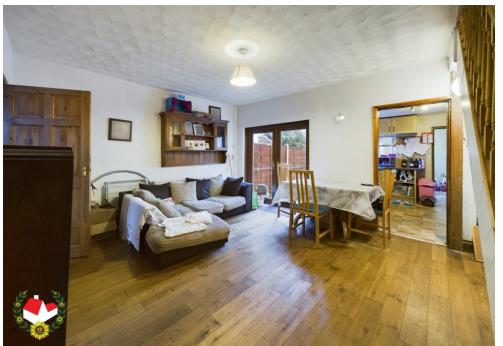

### **Entrance Hall**

**Dining area** 15' 0" x 12' 1" (4.57m x 3.68m)

**Living Room**12' 7" x 11' 6" (3.83m x 3.50m)

**Kitchen** 9' 11" x 7' 10" (3.02m x 2.39m)

**Office** 8' 9" x 7' 7" (2.66m x 2.31m)

Landing