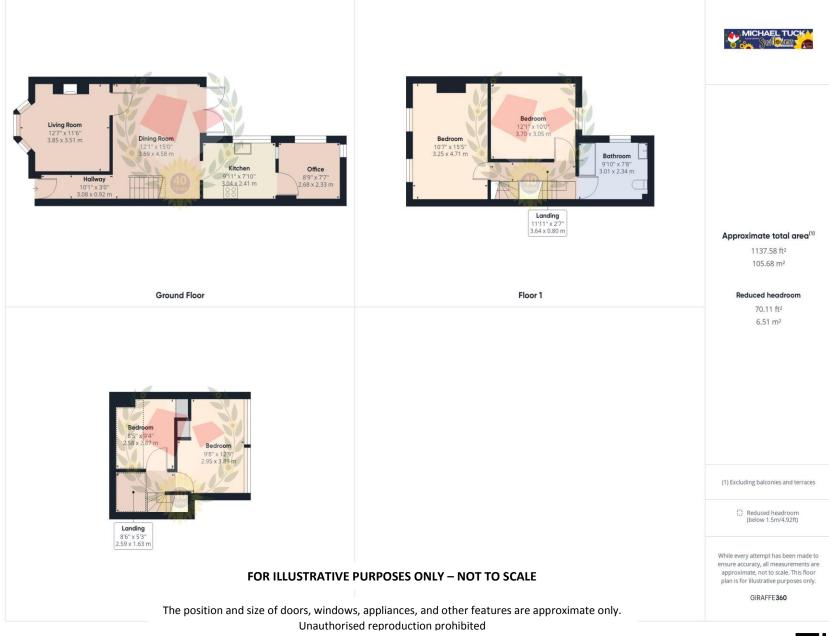

## The Property

Four Bedroom Three Story Terraced House Located On Stroud Road, Gloucester With No Onward Chain!

The accommodation comprises on the ground floor; Entrance hall, dining room, lounge, kitchen & office.

On the first floor we have; Two double bedrooms & large family bathroom.

On the top floor we have; One double bedroom & one single bedroom. Further benefits include; Gas central heating, upvc double glazing and a private enclosed rear garden.

### **Entrance Hall**

**Dining area** 15' 0" x 12' 1" (4.57m x 3.68m)

**Living Room**12' 7" x 11' 6" (3.83m x 3.50m)

**Kitchen** 9' 11" x 7' 10" (3.02m x 2.39m)

**Office** 8' 9" x 7' 7" (2.66m x 2.31m)

Landing

**Bedroom 1** 15' 5" x 10' 7" (4.70m x 3.22m)

**Bedroom 2** 12' 1" x 10' 0" (3.68m x 3.05m)

**Bathroom** 9' 10" x 7' 8" (2.99m x 2.34m)

**Second Floor Landing** 

**Bedroom 3** 12' 9" x 9' 8" (3.88m x 2.94m)

**Bedroom 4** 9' 4" x 8' 5" (2.84m x 2.56m)

Rear Garden

Important notice: Michael Tuck, its clients and any joints give notice that 1: They are not authorised to make or give any representations or warranties in relation to the property either here or elsewhere, either on their own behalf of their client or otherwise. They assume no responsibility for any statement that may be made in these particulars. These particulars do not form part of any offer or contract and must not be relied upon as statements or representation of fact. 2: Any areas, measurements or distances are approximate. The text, photographs and plans are for guidance only and are not necessarily comprehensive. It should not be assumed that the property has all necessary planning, building regulation or other consents and Michael Tuck have not tested any services, equipment or facilities. Purchasers must satisfy themselves by inspection or otherwise.