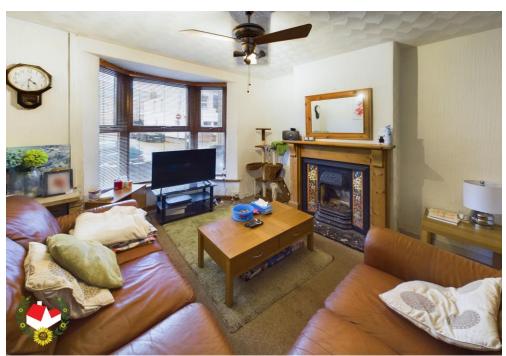

### **Entrance Hall**

**Dining area** 15' 0" x 12' 1" (4.57m x 3.68m)

**Living Room**12' 7" x 11' 6" (3.83m x 3.50m)

**Kitchen** 9' 11" x 7' 10" (3.02m x 2.39m)

**Office** 8' 9" x 7' 7" (2.66m x 2.31m)

Landing