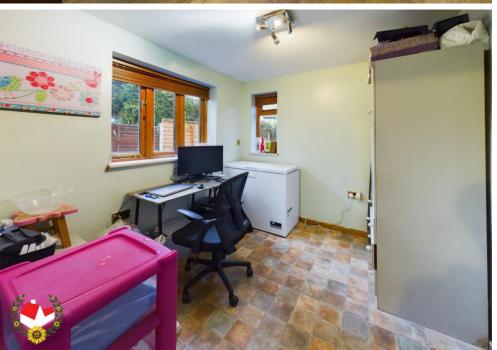

### **Entrance Hall**

**Dining area** 15' 0" x 12' 1" (4.57m x 3.68m)

**Living Room**12' 7" x 11' 6" (3.83m x 3.50m)

**Kitchen** 9' 11" x 7' 10" (3.02m x 2.39m)

**Office** 8' 9" x 7' 7" (2.66m x 2.31m)

Landing