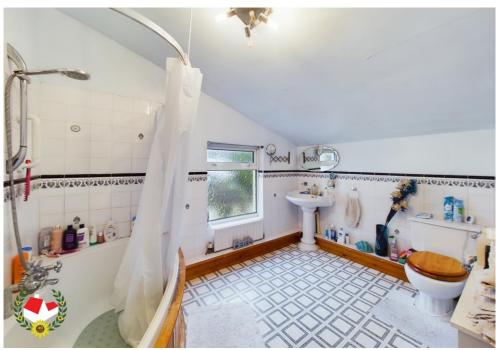

**Bedroom 1** 15' 5" x 10' 7" (4.70m x 3.22m)

**Bedroom 2** 12' 1" x 10' 0" (3.68m x 3.05m)

**Bathroom** 9' 10" x 7' 8" (2.99m x 2.34m)

**Second Floor Landing** 

**Bedroom 3** 12' 9" x 9' 8" (3.88m x 2.94m)