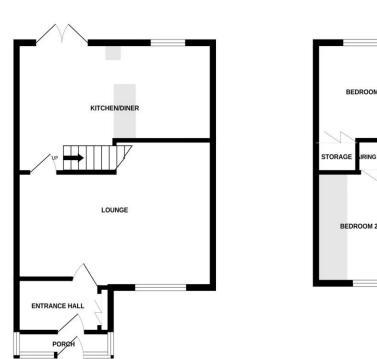

**Entrance Porch** 

**Entrance Hallway** Lounge 9' 6'' x 15' 2'' (2.89m x 4.62m) **Dining Room** 8' 4'' x 8' 10'' (2.54m x 2.69m) **Kitchen** 8' 4" x 5' 11" (2.54m x 1.80m) **Bedroom 1** 11' 6'' x 8' 6'' (3.50m x 2.59m) Bedroom 2 6' 7" x 4' 8" (2.01m x 1.42m) Bedroom 3 6' 3" x 8' 8" (1.90m x 2.64m)

Bathroom 7' 0" x 6' 3" (2.13m x 1.90m)

Boomin

Zoopla

GROUND FLOOR

White every alternet has been made to ensure in the accuracy of the floorphon contained here, measurement of discovery alternet in the mean and and accuracy of the floorphon and accuracy and the means on the mean and accuracy and the mean and accuracy accuracy and the mean and accuracy prospective purchase: The services, systems and acquiraces call works have not been tested and no guarantee as to their openable of the finance of the services, systems and acquiraces call works have not been tested and no guarantee as to their openable of the services, systems and acquiraces call works have not been tested and no guarantee as to their openable of the services, systems and acquiraces call works have not been tested and no guarantee as the time openable of the services systems and acquiraces call works have not been tested and no guarantee as the time openable of the services systems and acquiraces call works have not been tested and no guarantee as the time openable of the services systems and acquiraces call works have not been tested and no guarantee as the time openable of the services systems and acquiraces call works have not been tested and no guarantee as the time openable of the services systems and the services systems

1ST FLOOR