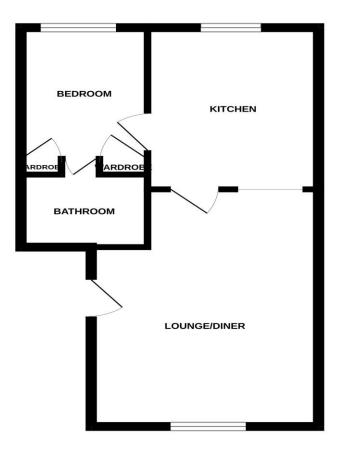

## **The Property**

CASH BUYERS ONLY First Floor Apartment Located In Maple Close, Hardwicke With No Onward Chain!

The accommodation comprises of; Lounge/diner, kitchen, bedroom & bathroom.

Property for sale through Michael Tuck Estate Agents. Approximate rental value of £550pcm, please contact Michael Tuck Lettings in Quedgeley for more details.

### **Communal Entrance Hall**

Lounge/Diner 17' 6" x 11' 11" (5.34m x 3.63m)

**Kitchen**10' 5" x 6' 7" (3.18m x 2m)

Bathroom 6' 11" x 4' 9" (2.12m x 1.442m)

Bedroom 9' 3" x 6' 11" (2.817m x 2.116m)

#### FOR ILLUSTRATIVE PURPOSES ONLY - NOT TO SCALE

The position and size of doors, windows, appliances, and other features are approximate only. Unauthorised reproduction prohibited

as to their operability or efficiency can be given.