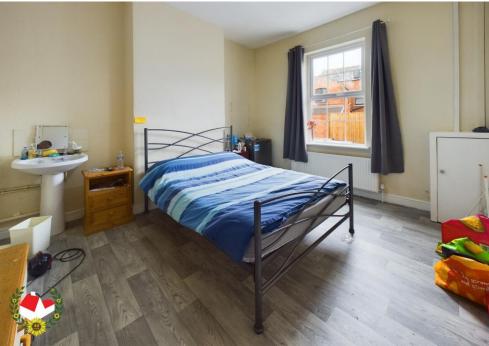

### **Entrance Hall**

**Bedroom 3** 12' 7" x 11' 8" (3.83m x 3.55m)

**Bedroom 5**11' 5" x 8' 1" (3.48m x 2.46m)

Kitchen/Breakfast Room 11' 9" x 7' 11" (3.58m x 2.41m)

Cloakroom/Utility 7' 0" x 4' 1" (2.13m x 1.24m)

Landing

**Bedroom 4** 11' 6" x 10' 1" (3.50m x 3.07m)

**Bedroom 1** 15' 6" x 12' 7" (4.72m x 3.83m)

Landing

**Bathroom** 8' 4" x 4' 6" (2.54m x 1.37m)

**Shower Room** 

**Bedroom 2/Attic Room** 15' 7" x 11' 11" (4.75m x 3.63m)