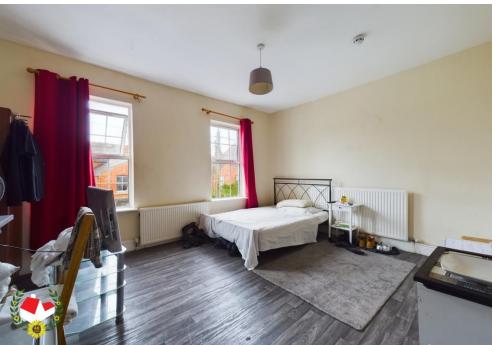

Landing

**Bedroom 4** 11' 6" x 10' 1" (3.50m x 3.07m)

**Bedroom 1** 15' 6" x 12' 7" (4.72m x 3.83m)

Landing

**Bathroom** 8' 4" x 4' 6" (2.54m x 1.37m)

**Shower Room** 

**Bedroom 2/Attic Room** 15' 7" x 11' 11" (4.75m x 3.63m)