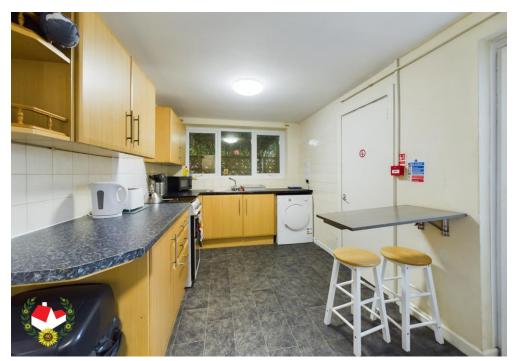

# The Property

FIVE BEDROOM HMO PROPERTY FOR SALE NEAR GLOUCESTER CITY CENTRE WITH NO ONWARD CHAIN!

The accommodation on the ground floor comprises of; Entrance hall, two double bedrooms, kitchen/breakfast room & cloakroom/utility.

### **Entrance Hall**

**Bedroom 3** 12' 7" x 11' 8" (3.83m x 3.55m)

**Bedroom 5**11' 5" x 8' 1" (3.48m x 2.46m)

Kitchen/Breakfast Room 11' 9" x 7' 11" (3.58m x 2.41m)

Cloakroom/Utility 7' 0" x 4' 1" (2.13m x 1.24m)