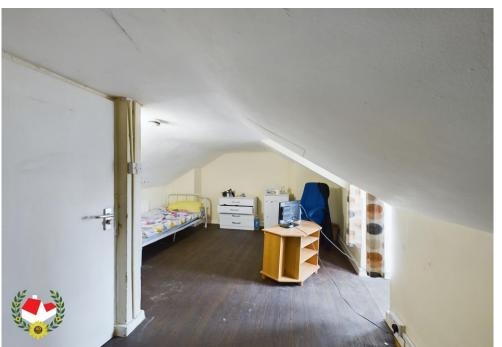

Landing

**Bedroom 4** 11' 6" x 10' 1" (3.50m x 3.07m)

**Bedroom 1** 15' 6" x 12' 7" (4.72m x 3.83m)

Landing

**Bathroom** 8' 4" x 4' 6" (2.54m x 1.37m)

**Shower Room** 

**Bedroom 2/Attic Room** 15' 7" x 11' 11" (4.75m x 3.63m)