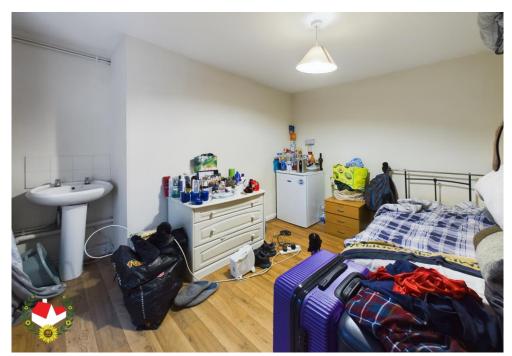

### **Entrance Hall**

**Bedroom 3** 12' 7" x 11' 8" (3.83m x 3.55m)

**Bedroom 5**11' 5" x 8' 1" (3.48m x 2.46m)

Kitchen/Breakfast Room 11' 9" x 7' 11" (3.58m x 2.41m)

Cloakroom/Utility 7' 0" x 4' 1" (2.13m x 1.24m)

Landing

**Bedroom 4** 11' 6" x 10' 1" (3.50m x 3.07m)

**Bedroom 1** 15' 6" x 12' 7" (4.72m x 3.83m)

Landing

**Bathroom** 8' 4" x 4' 6" (2.54m x 1.37m)

**Shower Room** 

**Bedroom 2/Attic Room** 15' 7" x 11' 11" (4.75m x 3.63m)