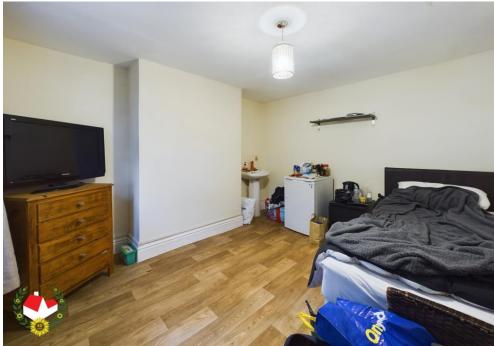

### **Entrance Hall**

**Bedroom 3** 12' 7" x 11' 8" (3.83m x 3.55m)

**Bedroom 5**11' 5" x 8' 1" (3.48m x 2.46m)

Kitchen/Breakfast Room 11' 9" x 7' 11" (3.58m x 2.41m)

Cloakroom/Utility 7' 0" x 4' 1" (2.13m x 1.24m)

Landing

**Bedroom 4** 11' 6" x 10' 1" (3.50m x 3.07m)

**Bedroom 1** 15' 6" x 12' 7" (4.72m x 3.83m)

Landing

**Bathroom** 8' 4" x 4' 6" (2.54m x 1.37m)

**Shower Room** 

**Bedroom 2/Attic Room** 15' 7" x 11' 11" (4.75m x 3.63m)