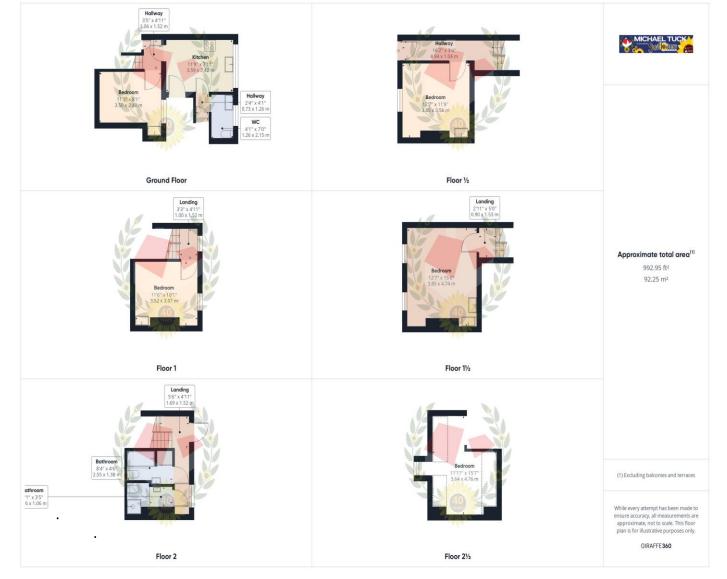

# The Property

FIVE BEDROOM HMO PROPERTY FOR SALE NEAR GLOUCESTER CITY CENTRE WITH NO ONWARD CHAIN!

The accommodation on the ground floor comprises of; Entrance hall, two double bedrooms, kitchen/breakfast room & cloakroom/utility.

On the first floor we have; Two double bedrooms.

On the top floor we have; A bathroom, shower room and one double bedroom.

This property is currently used as temporary accommodation and at 100% occupancy would earn £57,200 per annum. Call us today to arrange your viewing on 01452 543200.

### **Entrance Hall**

**Bedroom 3** 12' 7" x 11' 8" (3.83m x 3.55m)

**Bedroom 5**11' 5" x 8' 1" (3.48m x 2.46m)

Kitchen/Breakfast Room 11' 9" x 7' 11" (3.58m x 2.41m)

Cloakroom/Utility 7' 0" x 4' 1" (2.13m x 1.24m)

Landing

**Bedroom 4** 11' 6" x 10' 1" (3.50m x 3.07m)

**Bedroom 1** 15' 6" x 12' 7" (4.72m x 3.83m)

Landing

**Bathroom** 8' 4" x 4' 6" (2.54m x 1.37m)

**Shower Room** 

**Bedroom 2/Attic Room** 15' 7" x 11' 11" (4.75m x 3.63m)