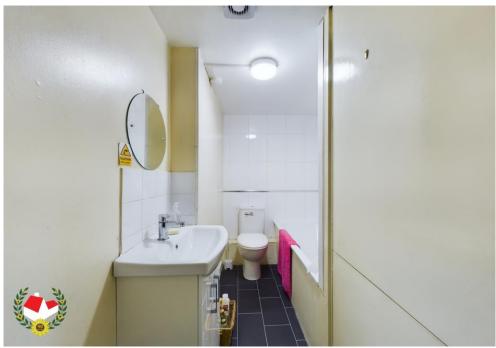

Landing

**Bedroom 4** 11' 6" x 10' 1" (3.50m x 3.07m)

**Bedroom 1** 15' 6" x 12' 7" (4.72m x 3.83m)

Landing

**Bathroom** 8' 4" x 4' 6" (2.54m x 1.37m)

**Shower Room** 

**Bedroom 2/Attic Room** 15' 7" x 11' 11" (4.75m x 3.63m)