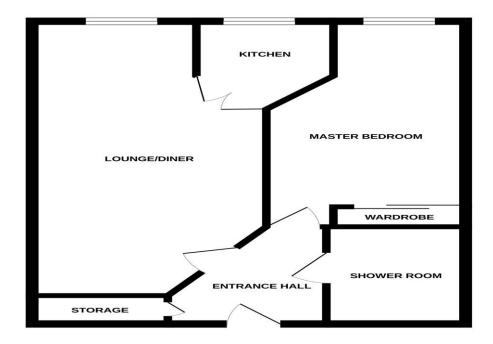

#### **Entrance Hall**

Lounge Diner 23' 0" x 10' 4" (7.01m x 3.15m)

Kitchen8' 10" x 7' 7" (2.69m x 2.31m)

Double Bedroom 16' 11" x 9' 3" (5.15m x 2.82m)

**Tenure - Leasehold** 

**Ground Rent** £602.56 Per Annum

Service Charge £1,927.04 Per Annum (Tbc)

Boomin

Sunflowers

Zoopla

SECOND FLOOR

ONE BED RETIREMENT FLAT

Whilst every attempt has been made to ensure the accuracy of the floorplan contained here, measurements of doors, windows, rooms and any other items are approximate and no responsibility is taken for any error, prospective purchaser. The services, systems and appliances shown have not been tested and no guarante as to their operating of the services of the serv

#### FOR ILLUSTRATIVE PURPOSES ONLY – NOT TO SCALE

The position and size of doors, windows, appliances, and other features are approximate only. Unauthorised reproduction prohibited

**Important notice:** Michael Tuck, its clients and any joints give notice that 1: They are not authorised to make or give any representations or warranties in relation to the property either here or elsewhere, either on their own behalf of their client or otherwise. They assume no responsibility for any statement that may be made in these particulars. These particulars do not form part of any offer or contract and must not be relied upon as statements or representation of fact. 2: Any areas, measurements or distances are approximate. The text, photographs and plans are for guidance only and are not necessarily comprehensive. It should not be assumed that the property has all necessary planning, building regulation or other consents and Michael Tuck have not tested any services, equipment or facilities. Purchasers must satisfy themselves by inspection or otherwise.