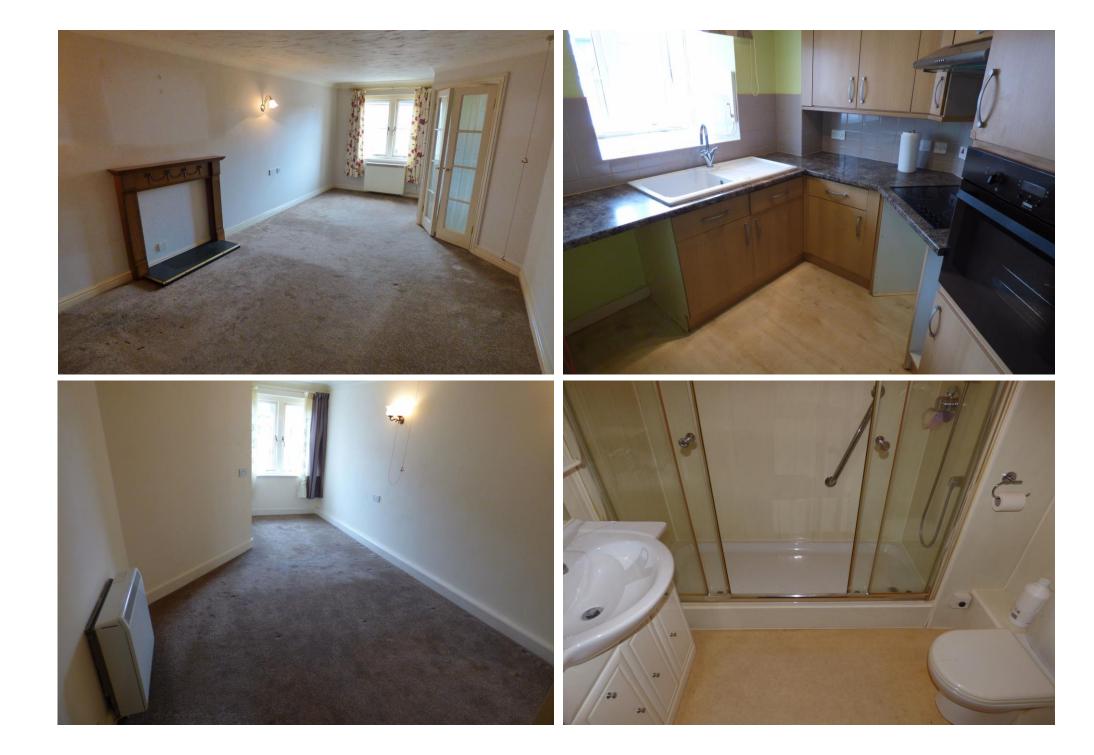

#### The Property

A RETIREMENT apartment situated within an OVER 55's Development with NO ONWARD CHAIN

Located on the Second Floor with LIFT ACCESS the accommodation comprises of Entrance Hall, Lounge Diner, Kitchen, DOUBLE Bedroom and Shower Room.

Castlemeads Court benefits from a Communal Lounge Area, Laundry Room and Communal Gardens with Parking Available

Call Michael Tuck Gloucester on 01452 543200 To View

**Entrance Hall** 

Lounge Diner 23' 0" x 10' 4" (7.01m x 3.15m)

#### **Entrance Hall**

Lounge Diner 23' 0" x 10' 4" (7.01m x 3.15m)

Kitchen8' 10" x 7' 7" (2.69m x 2.31m)

Double Bedroom 16' 11" x 9' 3" (5.15m x 2.82m)

**Tenure - Leasehold** 

**Ground Rent** £602.56 Per Annum